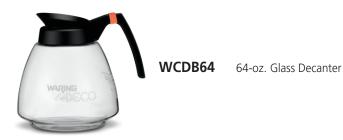

ICAL**

Voltage: 120

Frequency: 60Hz

Watts: 1,800

Amps: 15

Plug Type: NEMA 5-15P ( )

Cord Length: 6 feet





#### **SALES FEATURES**

Introducing the new Café DECO® Series coffeemaker designed to meet high demand for fresh-brewed coffee at today's busy foodservice operations. Pour cold water through the top or use a plumbing connection. At the push of a button, coffee brews to perfection in minutes. Switch on one or both of the warmers to maintain the ideal serving temperature. Stainless steel construction ensures durability and wipes clean in seconds. A front-mounted faucet provides the added convenience of easily drawing hot water.













©2023 Waring Commercial 314 Ella T. Grasso Avenue, Torrington, CT 06790 Tel. 800-492-7464 • Fax 860-496-9008

## **OPTIONAL ACCESSORIES**



## **DIMENSIONS**



Out of Box Weight: 22 lb.

| ORDERING INFORMATION             | #STD.<br>PKG. | GIFTBOX<br>WEIGHT | CUBIC<br>FEET | BOX DIMENSIONS<br>D X W X H | UPC          | CASE<br>PKG. | MC<br>WEIGHT | MC DIMENSIONS<br>D X W X H | мвс            |
|----------------------------------|---------------|-------------------|---------------|-----------------------------|--------------|--------------|--------------|----------------------------|----------------|
| WCM50P – Automatic Coffee Brewer | 1             | 22                | 2.83          | 22.875" x 10.25" x 20.75"   | 040072089183 | 1            | 25.11        | 23.5" x 11" x 22"          | 10040072089180 |