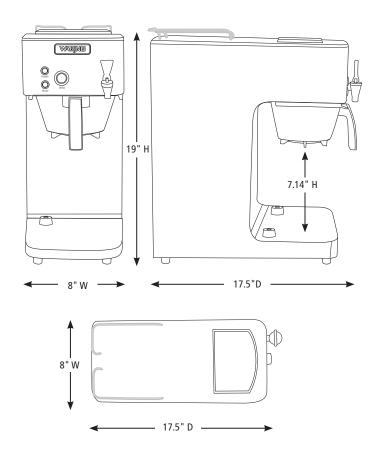

## **DIMENSIONS**

Out of Box Weight: 22 lb.

| ORDERING INFORMATION             | #STD.<br>PKG. | GIFTBOX<br>WEIGHT | CUBIC<br>FEET | BOX DIMENSIONS<br>D X W X H | UPC          | CASE<br>PKG. | MC<br>WEIGHT | MC DIMENSIONS<br>D X W X H | мвс            |
|----------------------------------|---------------|-------------------|---------------|-----------------------------|--------------|--------------|--------------|----------------------------|----------------|
| WCM50P – Automatic Coffee Brewer | 1             | 22                | 2.83          | 22.875" x 10.25" x 20.75"   | 040072089183 | 1            | 25.11        | 23.5" x 11" x 22"          | 10040072089180 |