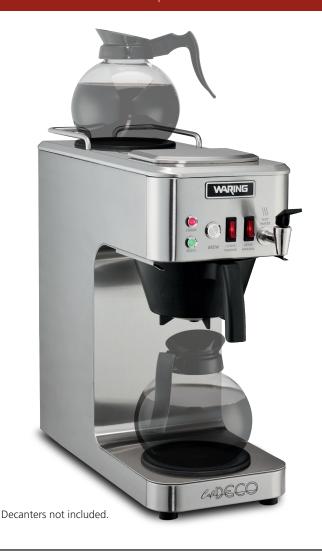

### **MAIN FEATURES**

- Brews over 3.9 gallons per hour (62, 8 oz.cups per hour)
- High-end industrial design
- Two separately controlled upper and lower warmers keep coffee at the ideal serving temperature
- Self regulating warmers prevent overheating
- Saves energy compared to continuous heat models
- Upper warmer with guardrails
- Stainless steel construction
- Ready and Power lights
- Fits large, 64 oz. glass decanters
- Built-in, pour-over and automatic refill features
- Push-button brew start
- Separate hot water faucet for tea, soup and other hot drinks
- Includes 25 piece coffee filter starter pack  $(9\frac{3}{4}$ " x  $4\frac{1}{4}$ ")
- Two-Year Parts and One-Year Labor Warranty

#### **SALES FEATURES**

Introducing the new Café DECO® Series coffeemaker designed to meet high demand for fresh-brewed coffee at today's busy foodservice operations. Pour cold water through the top or use a plumbing connection. At the push of a button, coffee brews to perfection in minutes. Switch on one or both of the warmers to maintain the ideal serving temperature. Stainless steel construction ensures durability and wipes clean in seconds. A front-mounted faucet provides the added convenience of easily drawing hot water.