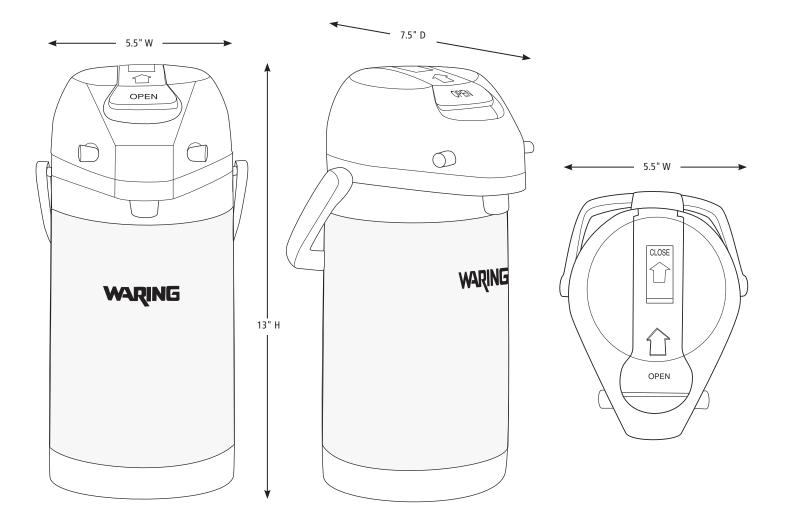

## DIMENSIONS

WARING

COMMERCIAL

| Out of Box Weig | ght: 3 lb. |
|-----------------|------------|
|-----------------|------------|

| ORDERING INFORMATION                     | #STD.<br>PKG. | GIFTBOX<br>WEIGHT | CUBIC<br>Feet | BOX DIMENSIONS<br>D X W X H | UPC          | CASE<br>PKG. | MC<br>Weight | MC DIMENSIONS<br>D X W X H | MBC            |  |
|------------------------------------------|---------------|-------------------|---------------|-----------------------------|--------------|--------------|--------------|----------------------------|----------------|--|
| WCA25 – 2.5-Liter Stainless Steel Airpot | 1             | 4                 | .42           | 7.125" x 7.125" x 14.625"   | 040072093692 | 6            | 24           | 15.625" x 15" x 22.125"    | 10040072093699 |  |