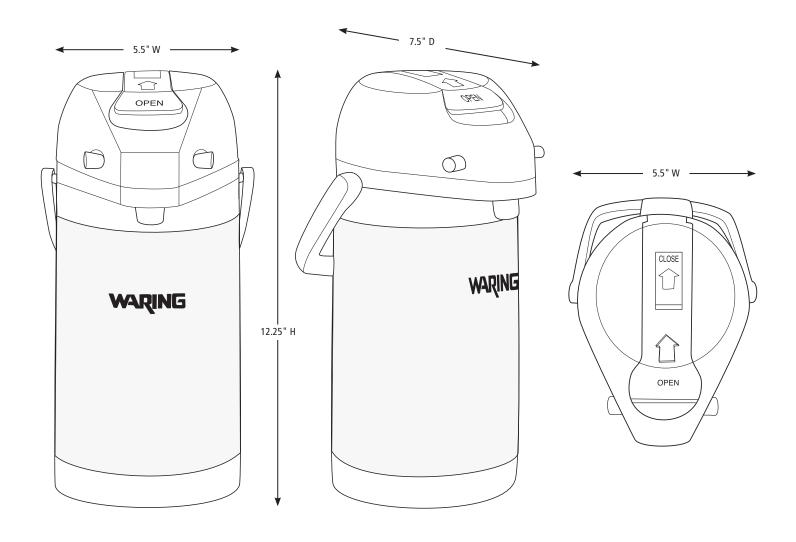

n
- Removable lid for easy cleaning



The Waring Stainless Steel Airpot is best used in conjunction with Waring Commercial Airpot Brewers, to ensure you always have hot and fresh coffee!

WCM70PAP

Stainless steel airpot not included with coffeemakers.

#### **SALES FEATURES**

Fresh, delicious coffee is always hot and ready to serve with the Waring Commercial® Café Deco™ Stainless Steel Airpot. Specially designed for use with airpot brewers, it features a vacuum-insulated chamber that keeps coffee at just the right temperature for hours. The large, 2.2-liter capacity makes it ideal for serving groups, and the removable lid ensures easy cleaning. Perfect for meeting rooms, breakfast bars, restaurants, and other operations where hot coffee is in high demand.











### **DIMENSIONS**



## Out of Box Weight: 2.5 lb.

| ORDERING INFORMATION                     | #STD.<br>PKG. | GIFTBOX<br>WEIGHT | CUBIC<br>FEET | BOX DIMENSIONS<br>D X W X H | UPC          | CASE<br>PKG. | MC<br>WEIGHT | MC DIMENSIONS<br>D X W X H | MBC            |
|------------------------------------------|---------------|-------------------|---------------|-----------------------------|--------------|--------------|--------------|----------------------------|----------------|
| WCA22 – 2.2-Liter Stainless Steel Airpot | 1             | 3.12              | .4            | 7.125" x 7.125" x 13.625"   | 040072093685 | 6            | 18.72        | 15" x 14.625" x 22.125"    | 10040072093682 |