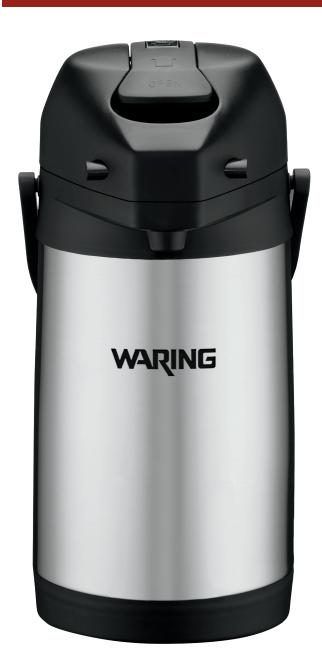

#### **MAIN FEATURES**

- For use with airpot brewers
- 2.2-liter capacity
- Stainless steel lined
- Keeps liquids hot for hours
- Vacuum-insulated design
- Removable lid for easy cleaning

The Waring Stainless Steel Airpot is best used in conjunction with Waring Commercial Airpot Brewers, to ensure you always have hot and fresh coffee!

#### **SALES FEATURES**

Fresh, delicious coffee is always hot and ready to serve with the Waring Commercial® Café Deco™ Stainless Steel Airpot. Specially designed for use with airpot brewers, it features a vacuum-insulated chamber that keeps coffee at just the right temperature for hours. The large, 2.2-liter capacity makes it ideal for serving groups, and the removable lid ensures easy cleaning. Perfect for meeting rooms, breakfast bars, restaurants, and other operations where hot coffee is in high demand.