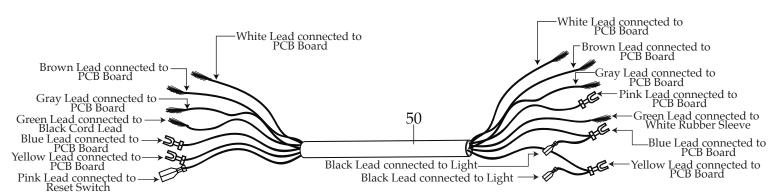

Torrington, CT 06790
Tele. 1-800-269-6640
Fax 860-496-9017
www.waringcommercialproducts.com

| Illustration # | Part # | Description www.waringcommercialproducts.com                        |
|----------------|--------|---------------------------------------------------------------------|
| 34             | 037830 | PCB Board                                                           |
| 35             | 037831 | Metal Plate                                                         |
| 36             | 037832 | Nylon Screw (4 required holds junction box to metal plate)          |
| 37             | 037833 | Screw (3 required holds 3 of corners of PCB to metal plate)         |
| 38             | 037834 | Screw with Washers (holds the last corner of PCB to metal plate)    |
| 39             | 037835 | Spacer (holds the last corner of PCB to metal plate)                |
| 40             | 037836 | Hex Nut (holds the last corner of PCB to metal plate)               |
| 41             | 037837 | Screw with Washers (2 required holds mosfets on PCB to metal plate) |
| 42             | 037836 | Hex Nut (2 required holds mosfets on PCB to metal plate)            |
| 43             | 037838 | Ceramic Seal (holds mosfets on PCB to metal plate                   |
| 44             | 037839 | Large Rubber Mat (under large mosfet)                               |
| 45             | 037840 | Small Rubber Mat (under small mosfet)                               |
| 46             | 037841 | Push Spacer Stand Offs (3 required under 3 of corners of PCB)       |
| 47             | 037842 | Screw (2 required)                                                  |
| 48             | 037843 | Bottom Plate with Feet                                              |
| 49             | 037844 | Screw (5 required)                                                  |
| 50             | 037810 | Gray Rubber Sleeve with Leads                                       |
| 51             | 037825 | White Rubber Sleeve with Leads                                      |