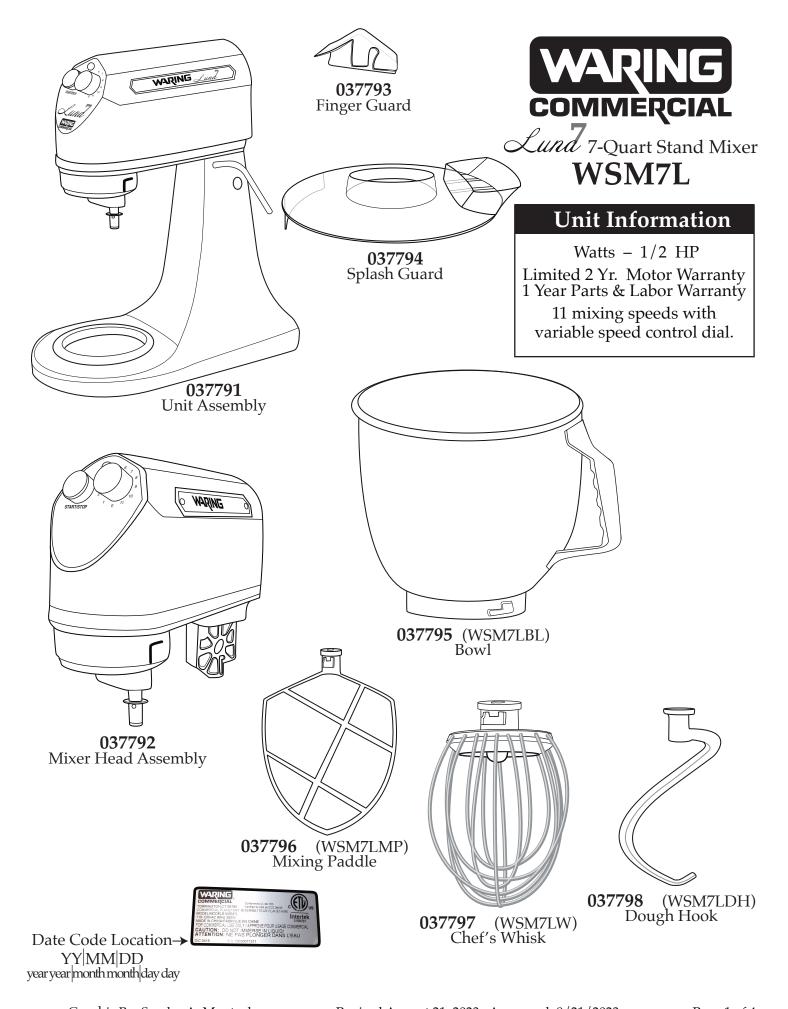

## Catalog/Model

WSM7L

| Illustration #         | Part # | Description                        |
|------------------------|--------|------------------------------------|
| 111 <b>ustration</b> # | 037799 | Top Cover                          |
| 2                      | 037800 | Light                              |
| 3                      | 037801 | Power Switch                       |
| 4                      | 037802 | Potentiometer                      |
| 4a                     | 037803 | Potentiometer Knob                 |
| 5                      | 037804 | Screw (2 required)                 |
| 6                      | 037805 | Plastic Cover                      |
| 7                      | 037804 | Screw (1 each clamp)               |
| 8                      | 037807 | Lead Clamp                         |
| 9                      | 037808 | Interlock with Bracket             |
| 10                     | 037809 | Screw with Washers (2 required)    |
| 11                     | 037811 | Motor                              |
| 12                     | 037812 | Hex Bolt with Washers (4 required) |
| 13                     | 037813 | Screw (3 required)                 |
| 14                     | 037814 | Mixer Head Bottom                  |
| 15                     | 037815 | Screen                             |
| 16                     | 037816 | Screw (2 required)                 |
| 17                     | 037817 | Screw (2 required)                 |
| 18                     | 037818 | Screw                              |
| 19                     | 037819 | Spring Washer                      |
| 20                     | 037820 | Bowl Pad                           |
| 21                     | 037821 | Stand                              |
| 22                     | 037822 | Plum Wrench                        |
| 23                     | 037823 | Shaft Cover (2 required)           |
| 24                     | 037824 | Shaft                              |
| 25                     | 037404 | Reset Switch                       |
| 26                     | 037405 | Cord                               |
| 27                     | 037407 | Screw                              |
| 28                     | 037406 | Clamp                              |
| 29                     | 037408 | Hex Nut                            |
| 30                     | 037826 | Ground Screw                       |
| 31                     | 037827 | Lock Washer                        |
| 32                     | 037828 | Ground Tag                         |
| 33                     | 037829 | Junction Box                       |