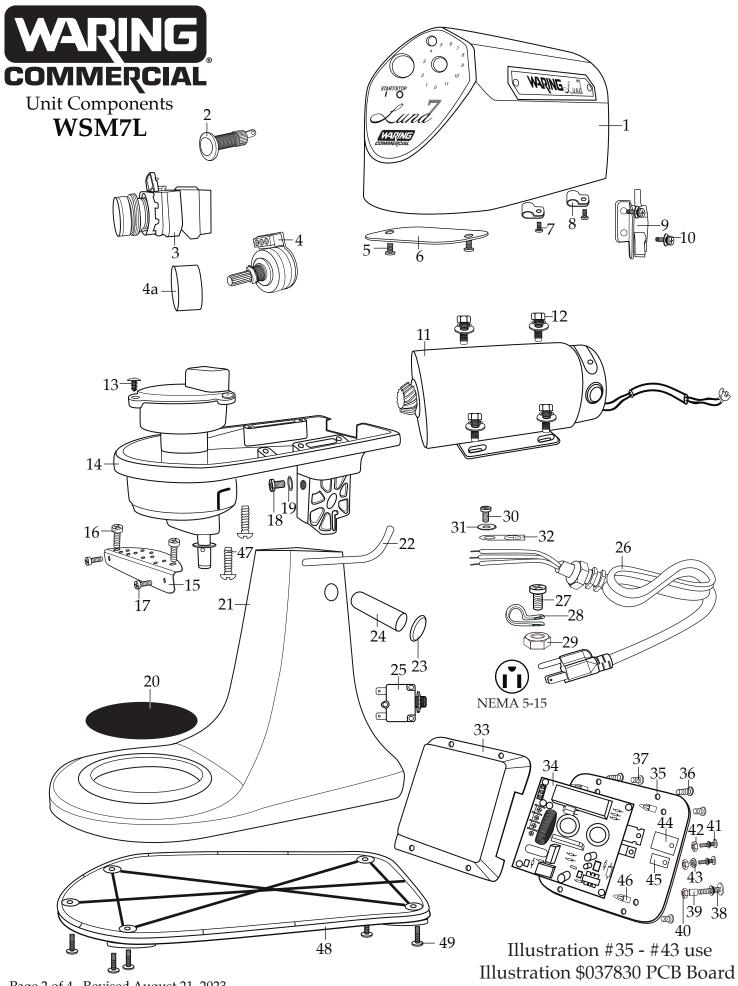

## Catalog/Model

WSM7L

| Illustration #         | Part # | Description                        |
|------------------------|--------|------------------------------------|
| 111 <b>ustration</b> # | 037799 | Top Cover                          |
| 2                      | 037800 | Light                              |
| 3                      | 037801 | Power Switch                       |
| 4                      | 037802 | Potentiometer                      |
| 4a                     | 037803 | Potentiometer Knob                 |
| 5                      | 037804 | Screw (2 required)                 |
| 6                      | 037805 | Plastic Cover                      |
| 7                      | 037804 | Screw (1 each clamp)               |
| 8                      | 037807 | Lead Clamp                         |
| 9                      | 037808 | Interlock with Bracket             |
| 10                     | 037809 | Screw with Washers (2 required)    |
| 11                     | 037811 | Motor                              |
| 12                     | 037812 | Hex Bolt with Washers (4 required) |
| 13                     | 037813 | Screw (3 required)                 |
| 14                     | 037814 | Mixer Head Bottom                  |
| 15                     | 037815 | Screen                             |
| 16                     | 037816 | Screw (2 required)                 |
| 17                     | 037817 | Screw (2 required)                 |
| 18                     | 037818 | Screw                              |
| 19                     | 037819 | Spring Washer                      |
| 20                     | 037820 | Bowl Pad                           |
| 21                     | 037821 | Stand                              |
| 22                     | 037822 | Plum Wrench                        |
| 23                     | 037823 | Shaft Cover (2 required)           |
| 24                     | 037824 | Shaft                              |
| 25                     | 037404 | Reset Switch                       |
| 26                     | 037405 | Cord                               |
| 27                     | 037407 | Screw                              |
| 28                     | 037406 | Clamp                              |
| 29                     | 037408 | Hex Nut                            |
| 30                     | 037826 | Ground Screw                       |
| 31                     | 037827 | Lock Washer                        |
| 32                     | 037828 | Ground Tag                         |
| 33                     | 037829 | Junction Box                       |

Torrington, CT 06790
Tele. 1-800-269-6640
Fax 860-496-9017
www.waringcommercialproducts.com

| Illustration # | Part # | Description www.waringcommercialproducts.com                        |
|----------------|--------|---------------------------------------------------------------------|
| 34             | 037830 | PCB Board                                                           |
| 35             | 037831 | Metal Plate                                                         |
| 36             | 037832 | Nylon Screw (4 required holds junction box to metal plate)          |
| 37             | 037833 | Screw (3 required holds 3 of corners of PCB to metal plate)         |
| 38             | 037834 | Screw with Washers (holds the last corner of PCB to metal plate)    |
| 39             | 037835 | Spacer (holds the last corner of PCB to metal plate)                |
| 40             | 037836 | Hex Nut (holds the last corner of PCB to metal plate)               |
| 41             | 037837 | Screw with Washers (2 required holds mosfets on PCB to metal plate) |
| 42             | 037836 | Hex Nut (2 required holds mosfets on PCB to metal plate)            |
| 43             | 037838 | Ceramic Seal (holds mosfets on PCB to metal plate                   |
| 44             | 037839 | Large Rubber Mat (under large mosfet)                               |
| 45             | 037840 | Small Rubber Mat (under small mosfet)                               |
| 46             | 037841 | Push Spacer Stand Offs (3 required under 3 of corners of PCB)       |
| 47             | 037842 | Screw (2 required)                                                  |
| 48             | 037843 | Bottom Plate with Feet                                              |
| 49             | 037844 | Screw (5 required)                                                  |
| 50             | 037810 | Gray Rubber Sleeve with Leads                                       |
| 51             | 037825 | White Rubber Sleeve with Leads                                      |