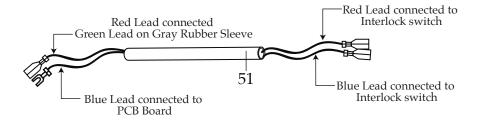

Torrington, CT 06790
Tele. 1-800-269-6640
Fax 860-496-9017
www.waringcommercialproducts.com

| Illustration # | Part # | Description www.waringcommercialproducts.com                        |
|----------------|--------|---------------------------------------------------------------------|
| 34             | 037830 | PCB Board                                                           |
| 35             | 037831 | Metal Plate                                                         |
| 36             | 037832 | Nylon Screw (4 required holds junction box to metal plate)          |
| 37             | 037833 | Screw (3 required holds 3 of corners of PCB to metal plate)         |
| 38             | 037834 | Screw with Washers (holds the last corner of PCB to metal plate)    |
| 39             | 037835 | Spacer (holds the last corner of PCB to metal plate)                |
| 40             | 037836 | Hex Nut (holds the last corner of PCB to metal plate)               |
| 41             | 037837 | Screw with Washers (2 required holds mosfets on PCB to metal plate) |
| 42             | 037836 | Hex Nut (2 required holds mosfets on PCB to metal plate)            |
| 43             | 037838 | Ceramic Seal (holds mosfets on PCB to metal plate                   |
| 44             | 037839 | Large Rubber Mat (under large mosfet)                               |
| 45             | 037840 | Small Rubber Mat (under small mosfet)                               |
| 46             | 037841 | Push Spacer Stand Offs (3 required under 3 of corners of PCB)       |
| 47             | 037842 | Screw (2 required)                                                  |
| 48             | 037843 | Bottom Plate with Feet                                              |
| 49             | 037844 | Screw (5 required)                                                  |
| 50             | 037810 | Gray Rubber Sleeve with Leads                                       |
| 51             | 037825 | White Rubber Sleeve with Leads                                      |