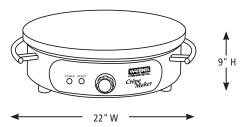

### **DIMENSIONS**

Out of Box Weight: 46 lb.

| ORDERING INFORMATION               | #STD.<br>PKG. | GIFTBOX<br>WEIGHT | CUBIC<br>FEET | BOX DIMENSIONS<br>D X W X H | UPC          | CASE<br>PKG. | MC<br>WEIGHT | MC DIMENSIONS<br>D X W X H | MBC            |
|------------------------------------|---------------|-------------------|---------------|-----------------------------|--------------|--------------|--------------|----------------------------|----------------|
| WSC160X – 16" Electric Crêpe Maker | 1             | 46.92             | 1.62          | 21" x 21.5" x 10.25"        | 040072069895 | 1            | 48.25        | 21" x 21.5" x 10.25"       | 10040072069892 |