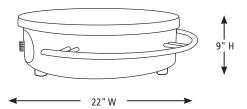

### **DIMENSIONS**

Out of Box Weight: 46 lb.

| ORDERING INFORMATION               | #STD.<br>PKG. | GIFTBOX<br>WEIGHT | CUBIC<br>FEET | BOX DIMENSIONS<br>D X W X H | UPC          | CASE<br>PKG. | MC<br>WEIGHT | MC DIMENSIONS<br>D X W X H | MBC            |
|------------------------------------|---------------|-------------------|---------------|-----------------------------|--------------|--------------|--------------|----------------------------|----------------|
| WSC160X – 16" Electric Crêpe Maker | 1             | 46.92             | 1.62          | 21" x 21.5" x 10.25"        | 040072069895 | 1            | 48.25        | 21" x 21.5" x 10.25"       | 10040072069892 |