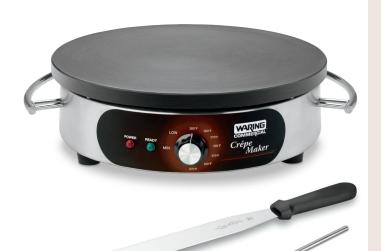

# **WSC160X**

# 16" Electric Crêpe Maker

#### **MAIN FEATURES**

- Large, 16" aluminum cooking surface is built for heat retention and even distribution
- Heavy-duty, aluminum cooking surface becomes completely nonstick once properly seasoned –easy to use and easy to clean
- Durable stainless steel base with heat-resistant carrying handles
- Adjustable thermostat up to 570°F can cook all types of batters quickly and evenly
- Power ON and READY indicator lights will alert you when cooking surface has reached set temperature
- NSF-approved stainless steel batter spreader and spatula included
- Limited One Year Warranty

#### **SALES FEATURES**

Create an endless variety of delicious crêpes with the Waring® WSC160X 16" Electric Crêpe Maker. A 1" thick, aluminum cooking plate heats up quickly and maintains its temperature all day long. An adjustable thermostat, from 280°F to 570°F, gives you tremendous flexibility to create amazing signature dishes. A durable stainless steel base with heat-resistant carrying handle makes it easy to transport.