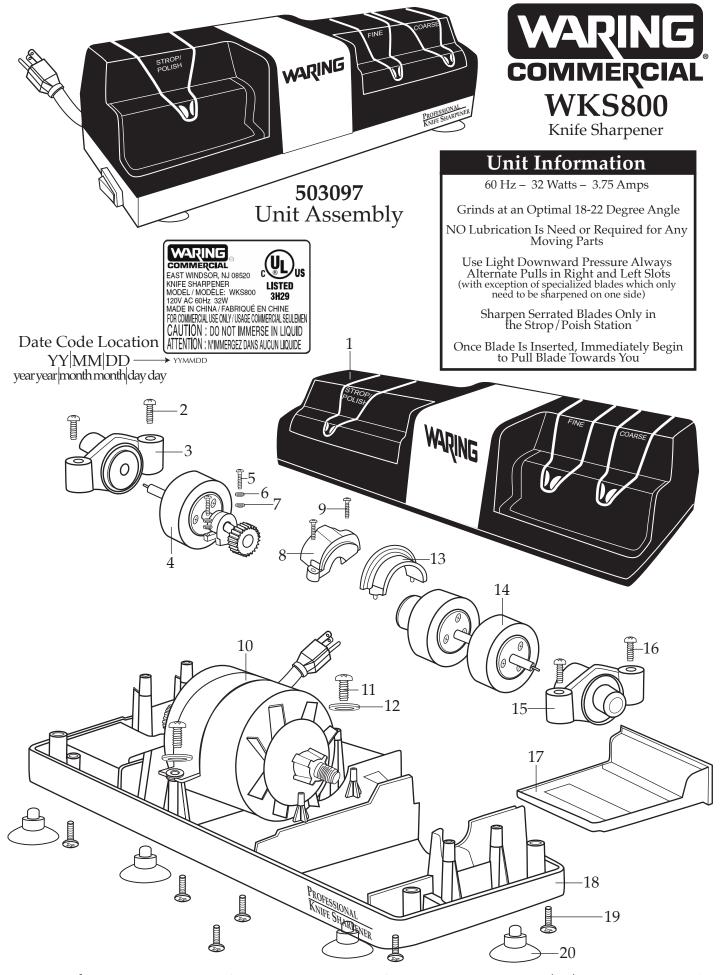

Graphic By: Sandra A. Montysko

| Illustration # | Part # | Description                                    |
|----------------|--------|------------------------------------------------|
| 1              | 503095 | Top Housing Assembly                           |
| 2              | 028287 | Screw (2 required)                             |
| 3              | 028288 | End Cap /polishing wheel side                  |
| 4              | 503081 | Polishing Wheel Assembly                       |
| 5              | 028289 | Screw (2 required)                             |
| 6              | 028290 | Washer (2 required)                            |
| 7              | 028291 | Washer (2 required)                            |
| 8              | 028292 | Gear Cover                                     |
| 9              | 028293 | Screw (2 required)                             |
| 10             | 028294 | Motor Bracket                                  |
| 11             | 028295 | Screw (2 required)                             |
| 12             | 028296 | Washer (2 required)                            |
| 13             | 028297 | Bushing Cover                                  |
| 14             | 503082 | Grinding Wheels Assembly                       |
| 15             | 028298 | End Cap / grinding wheel side                  |
| 16             | 028287 | Screw (2 required)                             |
| 17             | 028494 | Shaving Drawer                                 |
| 18             | 503096 | Bottom Unit Assembly with motor, cord & switch |
| 19             | 028299 | Screw (6 required)                             |
| 20             | 028300 | Suctiom Cup Foot (4 required)                  |