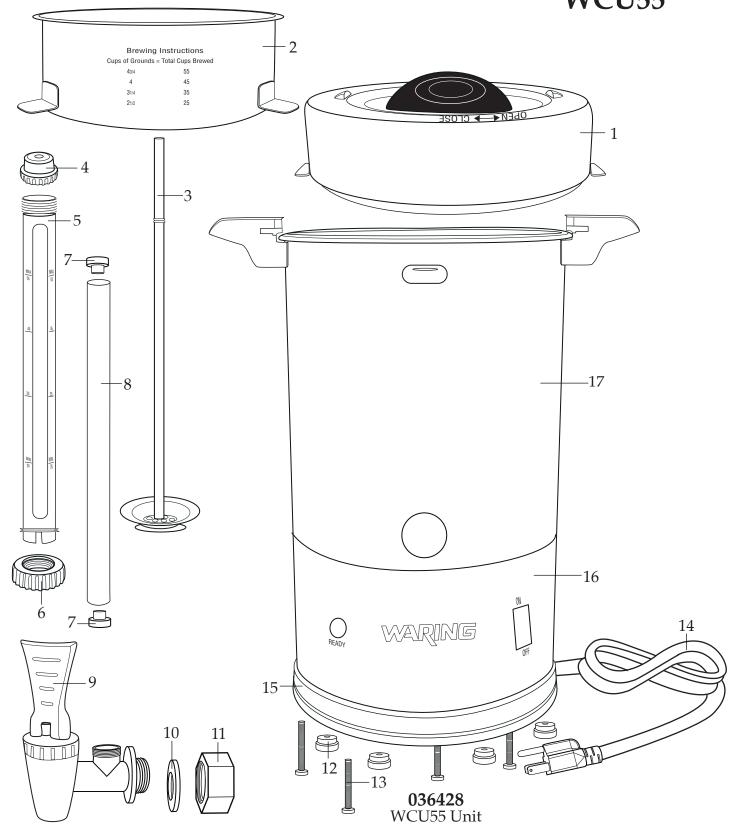

## **Unit Information**

120 volts - 1500 watts

Dual heater system for brewing and keep warm at optimal temperatures

Boil dry protection with auto reset

Page 2 of 3 Revised June 9, 2023

| Illustration# | <b>Part</b> # 036423 | <b>Description</b> Cover                                         |
|---------------|----------------------|------------------------------------------------------------------|
|               |                      |                                                                  |
| 2             | 036424               | Coffee Basket                                                    |
| 3             | 036425               | Percolator Tube                                                  |
| 4             | 036413               | Water Gauge Cover                                                |
| 5             | 036426               | Water Gauge Tube                                                 |
| 6             | 036422               | Water Guage Tube Collar                                          |
| 7             | 036415               | Glass Tube Seal (2 required)                                     |
| 8             | 036427               | Glass Tube                                                       |
| 9             | 036417               | Spigot                                                           |
| 10            | 036418               | Spigot Seal                                                      |
| 11            | 036419               | Spigot Nut                                                       |
| 12            | 036420               | Feet (4 required)                                                |
| 13            | 036635               | Screw (3 required)                                               |
| 14            | 036638               | Cord                                                             |
| 15            | 036667               | Tank Base                                                        |
| 16            | 036668               | Tank Skirt                                                       |
| 17            | 036669               | Tank (comes with coffee heater, handles and sight glass bracket) |