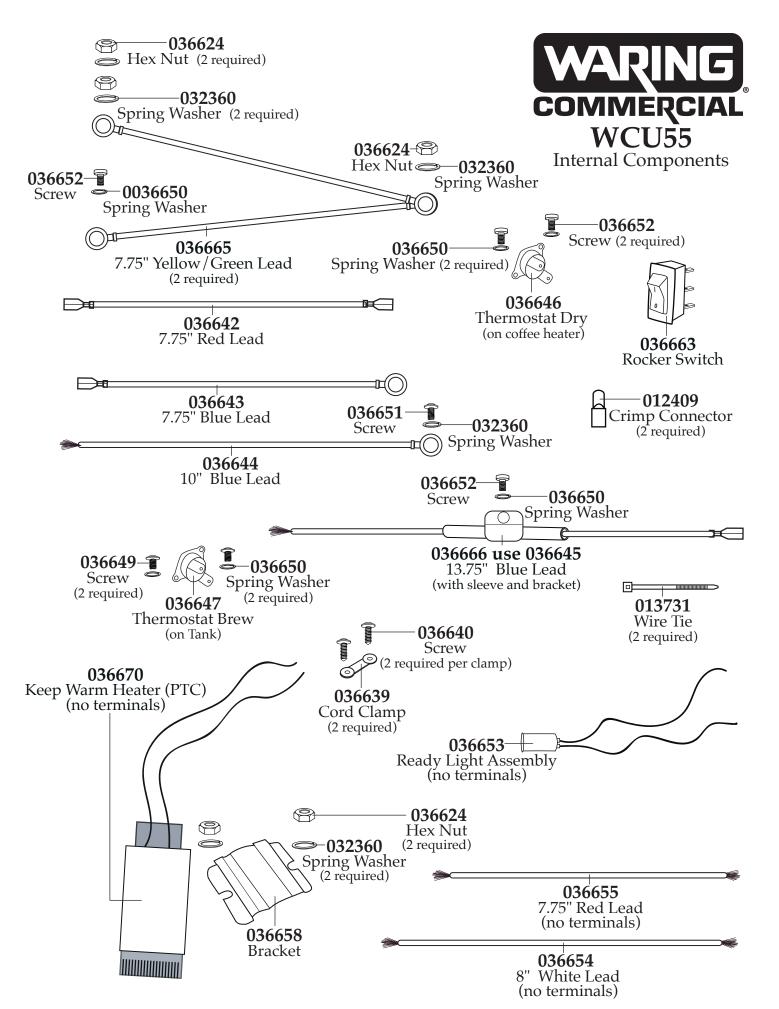

**Note:** Use Thermal Grease with Thermostat (dry), Thermostat (brew) and Keep Warm Heater.