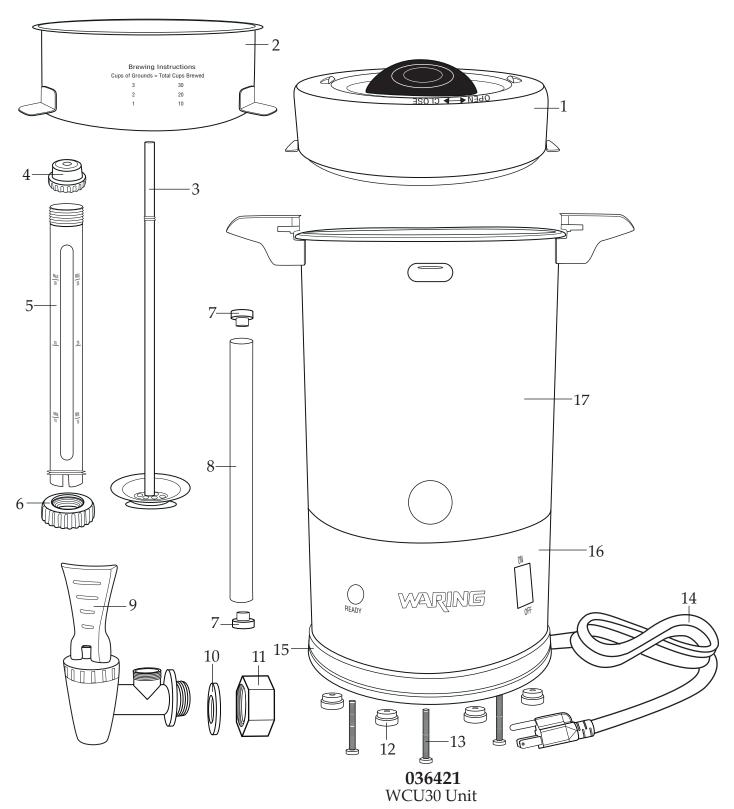

| Illustration# | Part#  | Description                                                      |
|---------------|--------|------------------------------------------------------------------|
| 1             | 036410 | Cover                                                            |
| 2             | 036411 | Coffee Basket                                                    |
| 3             | 036412 | Percolator Tube                                                  |
| 4             | 036413 | Water Gauge Cover                                                |
| 5             | 036414 | Water Gauge Tube                                                 |
| 6             | 036422 | Water Guage Tube Collar                                          |
| 7             | 036415 | Glass Tube Seal (2 required)                                     |
| 8             | 036416 | Glass Tube                                                       |
| 9             | 036417 | Spigot                                                           |
| 10            | 036418 | Spigot Seal                                                      |
| 11            | 036419 | Spigot Nut                                                       |
| 12            | 036420 | Feet (4 required)                                                |
| 13            | 036635 | Screw (3 required)                                               |
| 14            | 036638 | Cord                                                             |
| 15            | 036661 | Tank Base                                                        |
| 16            | 036662 | Tank Skirt                                                       |
| 17            | 036660 | Tank (comes with coffee heater, handles and sight glass bracket) |