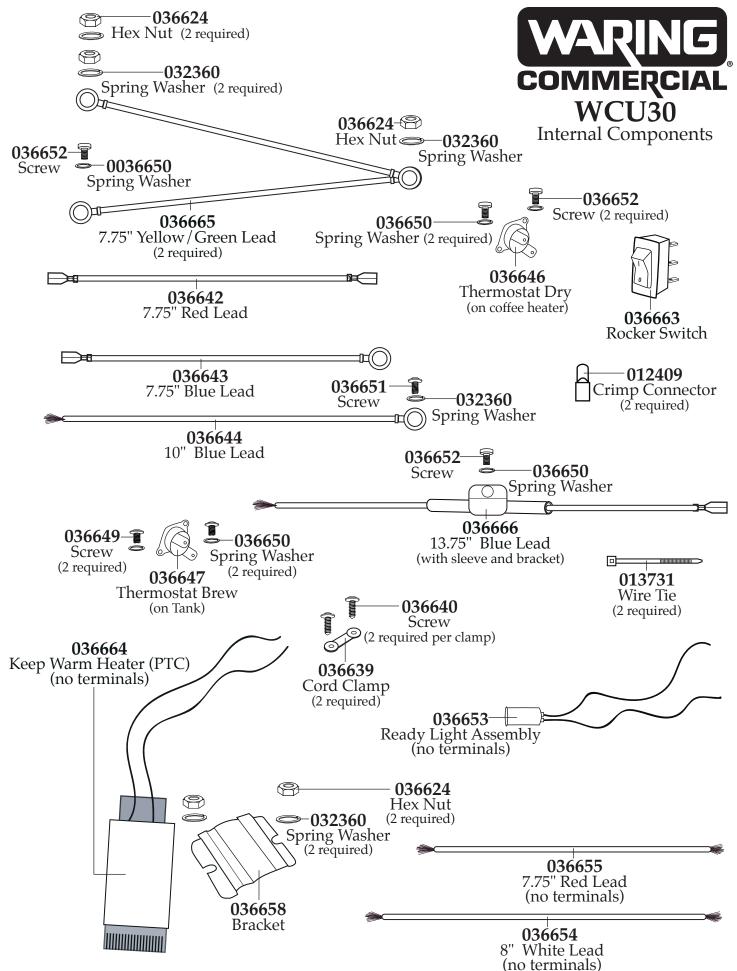

## **Note:** Use Thermal Grease with Thermostat (dry), Thermostat (brew) and Keep Warm Heater.