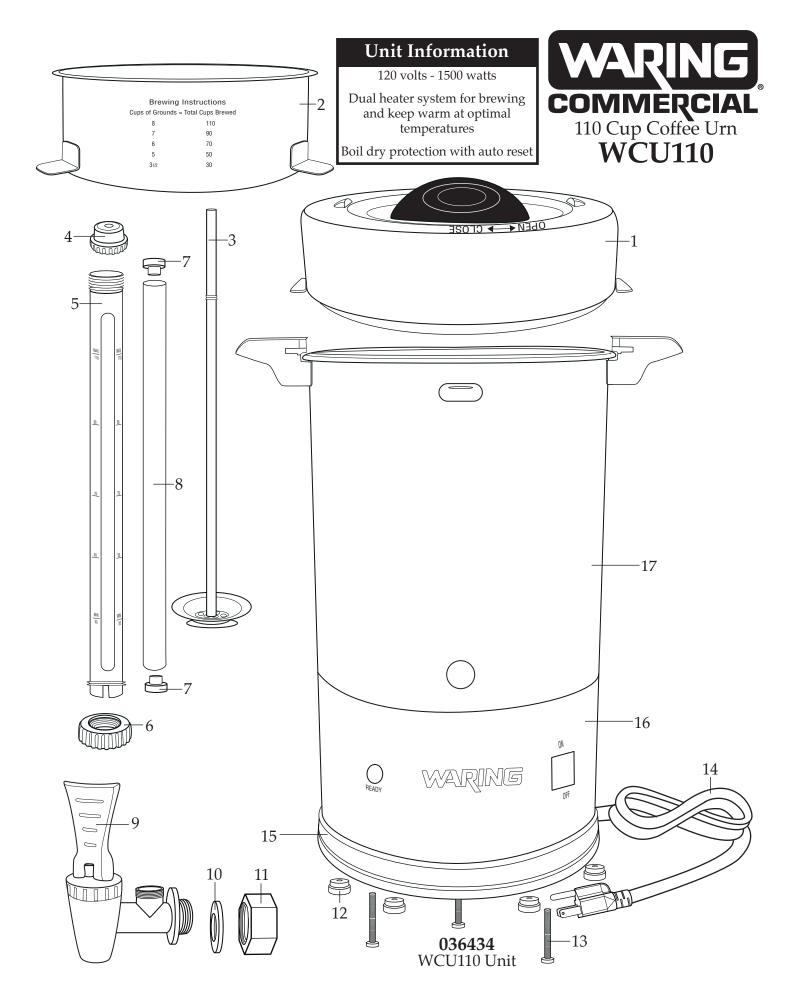

Page 2 of 3 Revised June 6, 2018

| <b>Illustration</b> # | <b>Part</b> # 036429 | <b>Description</b> Cover                                         |
|-----------------------|----------------------|------------------------------------------------------------------|
| 2                     | 036430               | Coffee Basket                                                    |
| 3                     | 036431               | Percolator Tube                                                  |
| 4                     | 036413               | Water Gauge Cover                                                |
| 5                     | 036432               | Water Gauge Tube                                                 |
| 6                     | 036422               | Water Guage Tube Collar                                          |
| 7                     | 036415               | Glass Tube Seal (2 required)                                     |
| 8                     | 036433               | Glass Tube                                                       |
| 9                     | 036417               | Spigot                                                           |
| 10                    | 036418               | Spigot Seal                                                      |
| 11                    | 036419               | Spigot Nut                                                       |
| 12                    | 036420               | Feet (4 required)                                                |
| 13                    | 036635               | Screw (3 required)                                               |
| 14                    | 036638               | Cord                                                             |
| 15                    | 036636               | Tank Base                                                        |
| 16                    | 036637               | Tank Skirt                                                       |
| 17                    | 036659               | Tank (comes with coffee heater, handles and sight glass bracket) |