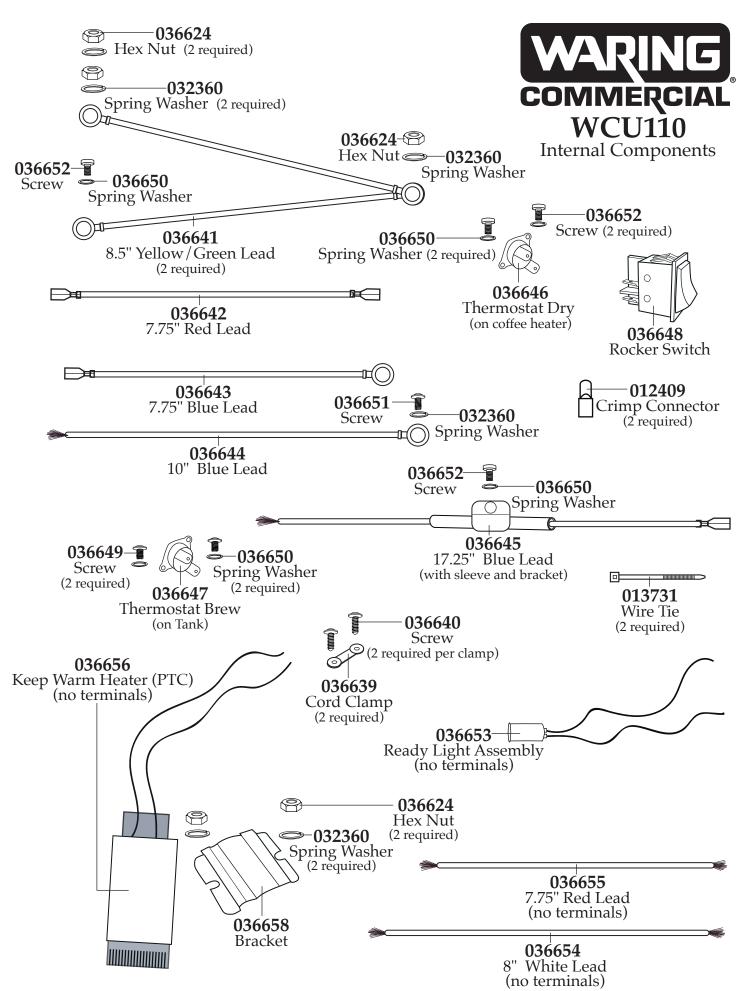

**Note:** Use Thermal Grease with Thermostat (dry), Thermostat (brew) and Keep Warm Heater.