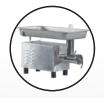

# KG-12-SS MEAT GRINDER

## **PRODUCT HIGHLIGHTS**

Stainless steel headstock

Stainless steel body and tray

Gear driven body

Compact footprint with large tray

Included Accessories

Non skid-feet

1 year parts and labor