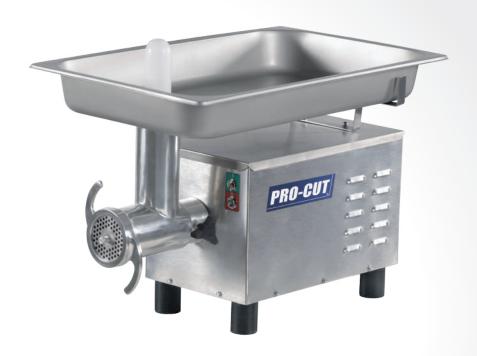

# KG-12-SS MEAT GRINDER

## STANDARD FEATURES

- Food grade stainless steel headstock, plate knive and auger
- Compact footprint for limited spaces with large 20.8" x 13" feed tray
- 400+ lbs /hour processing capacity(1st grinding 3/8" plate)
- 200+ lbs /hour processing capacity(2nd grinding 1/8" plate)
- 3/4 HP motor with powerful 25 lbs-ft torque for meat grinding
- Precision engineered steel gear transmission
- Non slip rubber feet
- Effortless to install and operate

## **PRODUCT HIGHLIGHTS**

Stainless steel headstock

Stainless steel body and tray

Gear driven body

Compact footprint with large tray

Included Accessories

Non skid-feet

1 year parts and labor