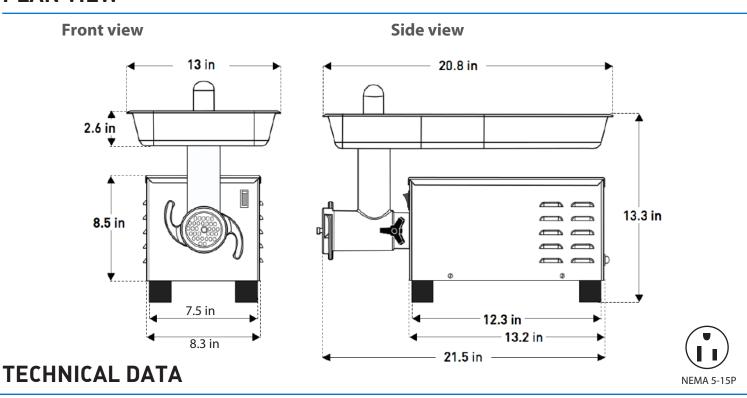

## **PLAN VIEW**

#### **Dimensions**

| External dimensions | L: 21.5" W: 13" H: 13.3" |
|---------------------|--------------------------|
| Net weight          | 48.50 lb (22 kg)         |
| Power cord length   | 5.9 ft                   |
|                     |                          |
|                     |                          |
|                     |                          |

L: Length W: Width H: Height