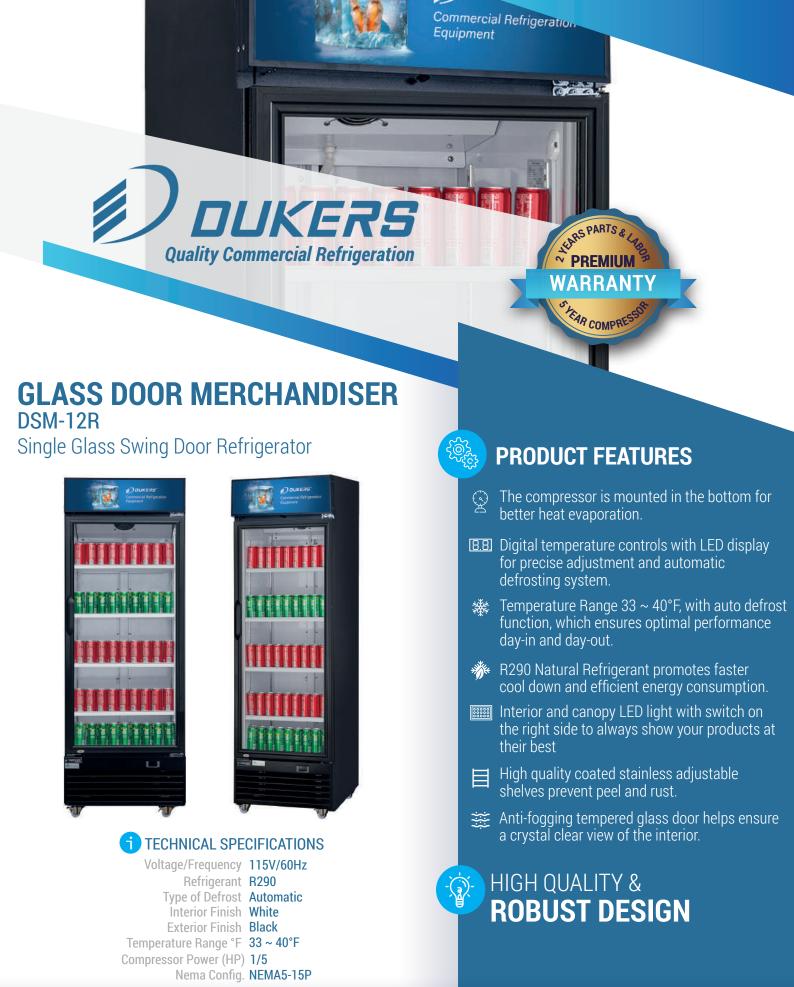

## DSM-12R

Front View

Side View

| MODEL    | EXTERNAL DIMENSION<br>WXDXH (INCHES)        | PACKAGING DIMENSION<br>WXDXH (INCHES) | PRODUCT NET<br>WEIGHT | # OF<br>SHELVES | 40HQ<br>CONTAINER CERT. |
|----------|---------------------------------------------|---------------------------------------|-----------------------|-----------------|-------------------------|
| DSM-12R  | 24 3/4 x 26 x 69 1/8                        | 26 3/4 x 27 x 71 1/8                  | 204 lbs               | 4               | 51                      |
| REFRIGER | RAL Commercial Food Equipment Service Assoc | AQ AutoQuo                            | tes Intertek          | Intertek        | 115/60/1<br>NEMA-5-15P  |