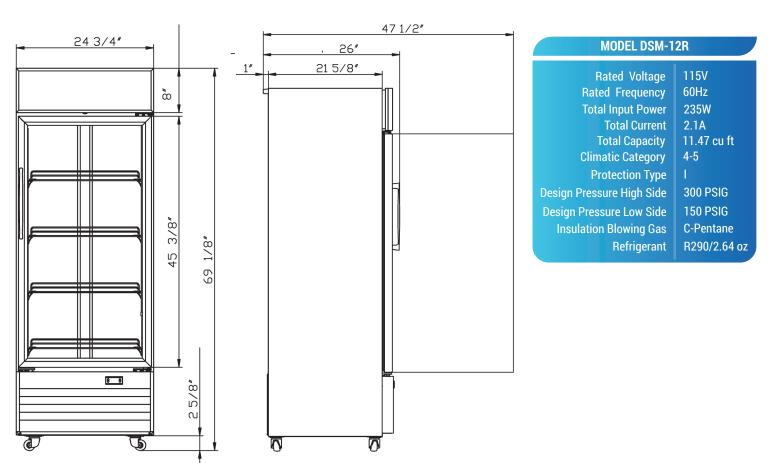

## DSM-12R

Front View

Side View

| MODEL    | EXTERNAL DIMENSION<br>WXDXH (INCHES)        | PACKAGING DIMENSION<br>WXDXH (INCHES) | PRODUCT NET<br>WEIGHT | # OF<br>SHELVES | 40HQ<br>CONTAINER CERT. |
|----------|---------------------------------------------|---------------------------------------|-----------------------|-----------------|-------------------------|
| DSM-12R  | 24 3/4 x 26 x 69 1/8                        | 26 3/4 x 27 x 71 1/8                  | 204 lbs               | 4               | 51                      |
| REFRIGER | RAL Commercial Food Equipment Service Assoc | AQ AutoQuo                            | tes Intertek          | Intertek        | 115/60/1<br>NEMA-5-15P  |