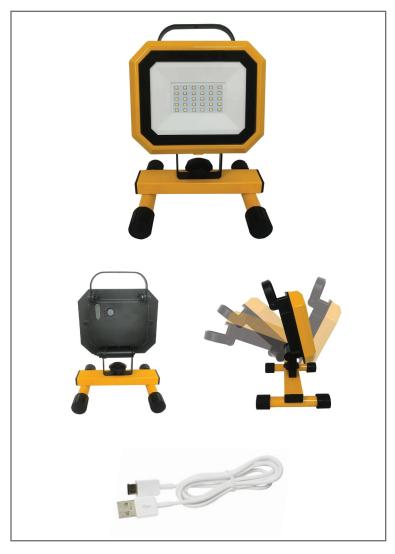

## Rechargeable LED Work Light

08-00740 3,000 Lumen (25W) Rechargeable LED Work Light

## **FEATURES**

- High Power SMD LED
- Adjustable Lamp Head
- Tough Wear Housing
- On-the-Go Portable
- USB Ports
- Rechargeable Battery
- Jobsite Tough
- ProSeries

## **SPECIFICATIONS**

- 25 Watt High Power SMD LED
- Adjustable Lamp Housing
- Hanging Hook
- 2 Light Settings Hi-Low Push Switch
- 2 USB Ports with Charging Cable
- Charging Indicator Lights
- Tough Wear Abs And Aluminum Housing
- Run Time: 3hrs On High 6hrs On Low
- Charge Time: 6-7hrs