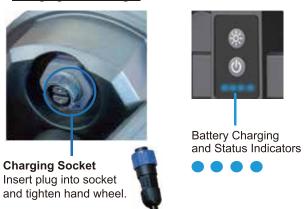

## Charging the floodlight

The light can be used continuously when plugged into AC mains but it will only operate on medium mode.

## Setting up the Tripod T1 Continued...

1. Press **(b)** button to turn the light ON/OFF again to change light modes:

2. Use this button to change light beam from Cool white to Warm white

Built-in cable and charger wrapping system for tidy storage.