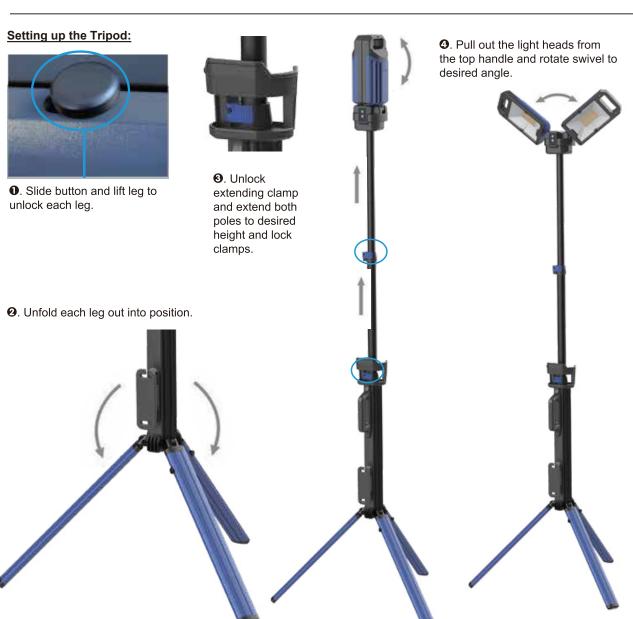

## Setting up the Tripod T1 Continued...

1. Press **(b)** button to turn the light ON/OFF again to change light modes:

2. Use this button to change light beam from Cool white to Warm white

Built-in cable and charger wrapping system for tidy storage.

## Reversible ground spikes:

The Tripod T1 comes with ground spikes, ideal for using on uneven ground. To release these unscrew using a screw driver, pull out the spike and rotate and push back into hole to secure into place.