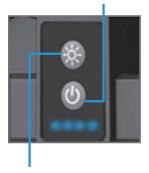

## Setting up the Tripod T1 Continued...

1. Press **(b)** button to turn the light ON/OFF again to change light modes:

2. Use this button to change light beam from Cool white to Warm white

Built-in cable and charger wrapping system for tidy storage.