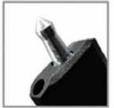

## Reversible ground spikes:

The Tripod T1 comes with ground spikes, ideal for using on uneven ground. To release these unscrew using a screw driver, pull out the spike and rotate and push back into hole to secure into place.