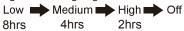

## **SPECIFICATIONS**

- Rechargeable Battery Lithium 8.4V
- 5,000 Lumen
- 50 Watt (2ea 25Watt)
- Tool-Free Quick Head Adjustment
- Extendable Tripod
- 16Ft 18/2 SJTW Charge/AC Cord
- Maximum Height 75"
- (1) On/Off Switch (1) Light Setting Switch
- Run Time: Hi-2/Med-4/Lo-8hrs
- Charge Time: 6hrs

## Setting up the Tripod T1 Continued...

1. Press **(b)** button to turn the light ON/OFF again to change light modes:

2. Use this button to change light beam from Cool white to Warm white

Built-in cable and charger wrapping system for tidy storage.