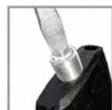

## Reversible ground spikes:

The Tripod T1 comes with ground spikes, ideal for using on uneven ground. To release these unscrew using a screw driver, pull out the spike and rotate and push back into hole to secure into place.