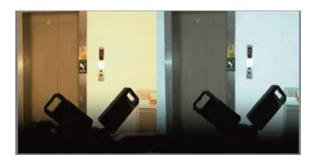

## Charging the floodlight

The light can be used continuously when plugged into AC mains but it will only operate on medium mode.