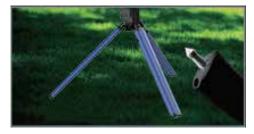

## Setting up the Tripod T1 Continued...

1. Press **(b)** button to turn the light ON/OFF again to change light modes:

2. Use this button to change light beam from Cool white to Warm white

Built-in cable and charger wrapping system for tidy storage.