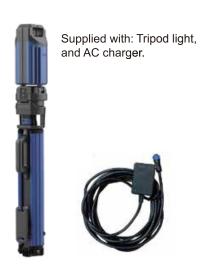

## Charging the floodlight

The light can be used continuously when plugged into AC mains but it will only operate on medium mode.