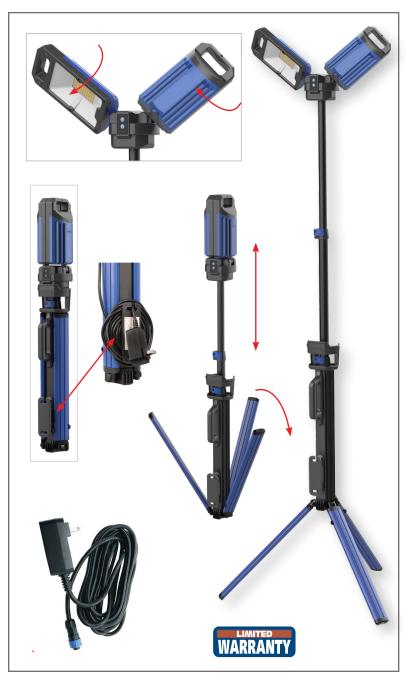

## **FEATURES**

- High Power LED with Superior Brightness
- 50,000 Hour LED Life Span
- Extendable Tripod
- 2 Light Settings Cool & Warm
- 3 Light Modes Low, Med, High
- Maximum Height 75 inches
- Strong/Durable and Light Weight
- 360° Degree Swivel Lamp Heads
- Charging Cable with Wrap System to Store on Unit
- Folds up Quick & Easy for Compact Storage
- Reversible Ground Spikes for Secured Footing for Insertable Ground Spike

## **SPECIFICATIONS**

- Rechargeable Battery Lithium 8.4V
- 5,000 Lumen
- 50 Watt (2ea 25Watt)
- Tool-Free Quick Head Adjustment
- Extendable Tripod
- 16Ft 18/2 SJTW Charge/AC Cord
- Maximum Height 75"
- (1) On/Off Switch (1) Light Setting Switch
- Run Time: Hi-2/Med-4/Lo-8hrs
- Charge Time: 6hrs