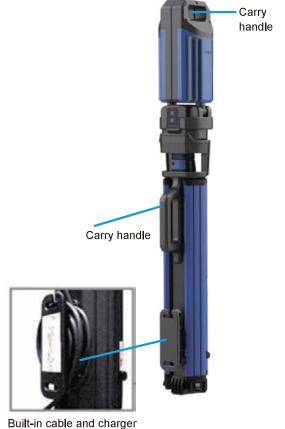

## Setting up the Tripod T1 Continued...

1. Press **(b)** button to turn the light ON/OFF again to change light modes:

2. Use this button to change light beam from Cool white to Warm white

Built-in cable and charger wrapping system for tidy storage.