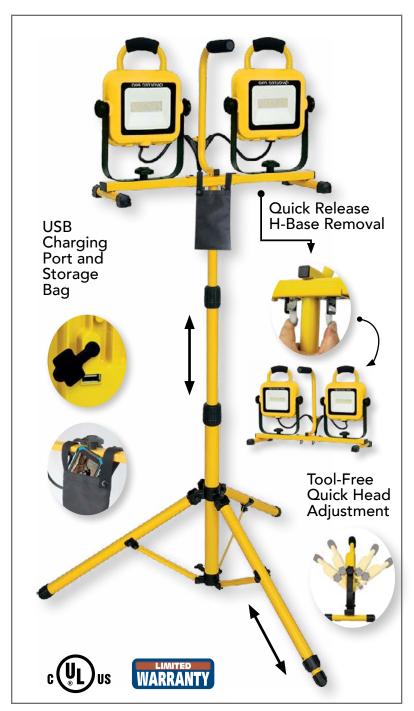

## **FEATURES**

- High Power LED with Superior Brightness
- 50,000 Hour LED Life Span
- USB Charging Port to Charge Other Devices
- Storage Bag for Charging Devices, Small Tools & Extra Hardware
- Extendable Tripod
- Extendable Tripod Leg Adjustment
- 2 in 1 Feature with Removable H-Base
- Quick-Release H-Base Removal
- Quick-Head Adjustment
- On/Off Switches
- Rugged Die Cast Aluminum Housing

## **SPECIFICATIONS**

- 20,000 Lumen
- 132 Watt (2ea 66Watt)
- Tool-Free Quick Head Adjustment
- Removable H-Base
- USB Charging Port
- Storage Bag
- Extendable Tripod
- Tripod Extension Leg for Balance
- 5ft, 18/3 AWG, SJTW Cord
- 5-15 Plug
- (2) On/Off Switches
- Rugged Die Cast Aluminum Housing
- cULus Approval