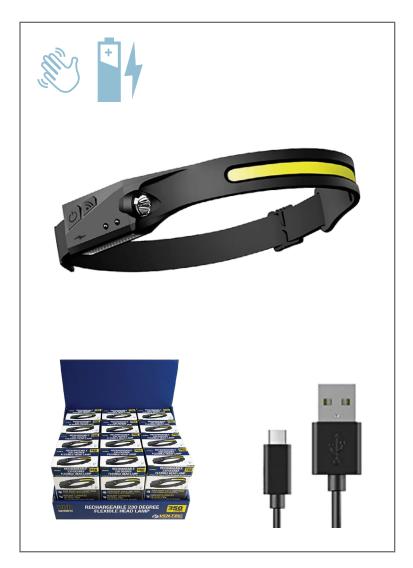

## **FEATURES**

- 350 Lumen COB
- Super bright with 5 light modes
- Headlight illuminates 230 degree view
- Spotlight range up to 150 feet
- On/Off motion sensor
- USB rechargeable
- Impact & water resistance
- Durable, flexible, stretchable silicone lamp shell is light weight, soft fitting & easily adjusts

### **SPECIFICATIONS**

- 350 Lumen
- 5 Watt
- 5 Light Modes High/Low, Hold for 3 seconds for Flashing
- Run Time: 2.5 hrs on High, 8 hrs on Low
- Charge Time 2.5 hrs
- Type C Charging Port
- Lithium Battery