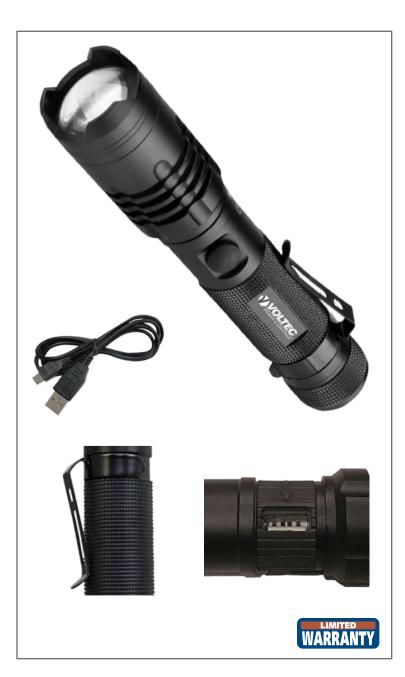

# Rechargeable LED Flash Light

# 08-00607 850 Lumen (10W) LED

## FEATURES

- 850 Lumen
- Superior Brightness Light Settings: High-Low
- Power Bank to Charge other Devices
- 6 3/4" Light Shaft
- Heavy Duty Pocket Clip
- Twist to Focus Light
- Rechargeable Battery
- Indicator Light and USB Charging Cable
- Light Weight Durable Aluminum Housing

#### SPECIFICATIONS

- 850 Lumen
- 10 Watt
- Lion Rechargeable Battery
- Brightness: 850L (High) 425L (Low)
- Runtime: 2 hours (high) 4 hours (low)
- Indicator Light and USB Cable (Included)
- Power Bank
- Aluminum Housing