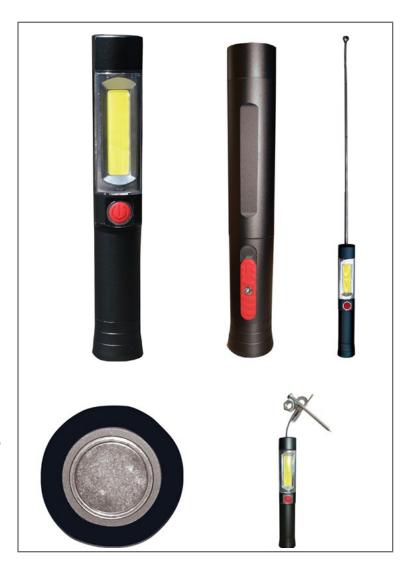

## 450 Lumen (5W) LED Light with Magnetic Rod

08-00602 1800 Lumen (20W) Rechargeable LED Work Light

## **FEATURES**

- High Power COB LED
- 3 Modes of Light
- Spot Light
- Extendable Magnetic Rod
- Super Strong Magnetic Base
- Batteries Included

## **SPECIFICATIONS**

- Material: Aluminum + PC
- LED: 5W COB + 3W LED
- Battery: 3\*AA dry batteries included
- Brightness: 450LM for 5W COB, 200LM for Head
- Switch Mode: Head-COB100% White-COB100%
- Red-COB Red SOS-OFF
- Working Time: 4-5 hours for 3W COB, 7-8 hours for
- head
- Strong Magnet: On the Base
- Magnet Rod: Extendable to 14 3/4 inch