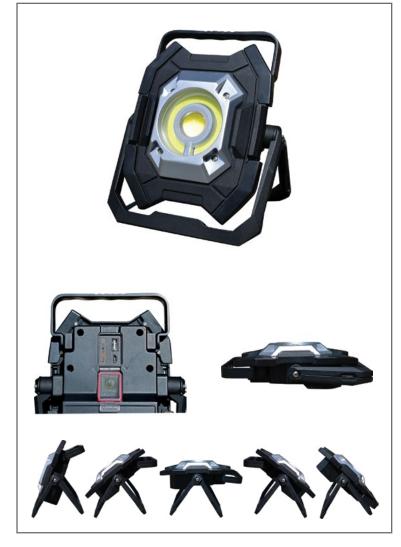

## Rechargeable LED Work Light

08-00601 1800 Lumen (20W) Rechargeable LED Work Light

## **FEATURES**

- High Power COB LED
- Multi-Positional Head
- Compact and Lightweight
- Tough Wear Housing
- On-the-Go Portable
- USB Port
- Rechargeable Battery
- Jobsite Tough
- ProSeries

## **SPECIFICATIONS**

- 1800 Lumen
- 20 Watt
- Lithium Battery Included
- Tough Wear ABS & Aluminum Housing
- USB 5V 1A Port
- On/Off Switch
- Charging Cord Included
- Suitable for Covered Damp Locations
- LED Life Span 50,000 hours
- Run Time on High 5hours
- Run Time on Low 8 hours
- Charge Time 8 hours