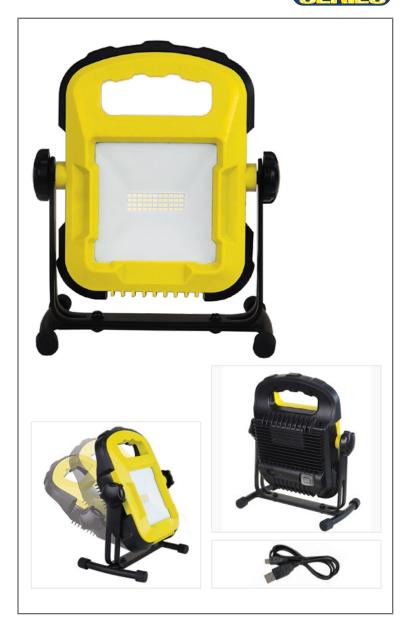

## Rechargeable LED Work Light

08-00599

3,000 Lumen (30W) Portable LED Recharegeable Work Light

## **FEATURES**

- High Power LED with Superior Brightness
- 50,000 Hour LED Lifespan
- H-Base with Adjustable Head Lamp
- High/Low Setting Push-Switch
- Suitable for Wet/Damp Locations
- Impact Resistant
- Portable On-the-Go and Jobsite Tough

## **SPECIFICATIONS**

- 3,000 Lumen/30 Watt
- 1,500 Low Lumen Output
- H-Base with Adjustable Head Lamp
- Li-Ion Battery
- Run time: 3 Hours-High/6 Hours-Low
- Charge time: 6 Hours
- USB Port with Charging Cable
- Tough Wear ABS and Aluminum Housing
- Push On/Off Switch