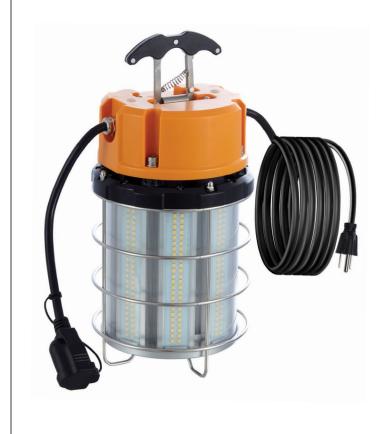

#### Temporary Area LED Lighting

08-00460 15,000 Lumen (100W)

#### **FEATURES**

- Powerful SMD LED Brightness
- 150 Lumen Per Watt
- 6,000 Volt Surge Protection
- LED Life Span of 50,000 hours
- Heavy Duty Metal Spring Hook
- Rugged Die-Cast Aluminum Heat Sink
- IP66 Rated Suitable for Wet Locations

#### **SPECIFICATIONS**

- 15,000 Lumen/100 Watt
- SMD LED
- 5-15 Female Receptacle to connect additional lights
- 5-15 Plug
- 5000 Kelvin Color Temperature
- LED Driver Capable of 120/208/240/277 Volt, 50-60Hz
- 10 foot, 14/3 SJTW Power Cord
- Stainless Steel Guard
- Yellow
- cETLus Listed