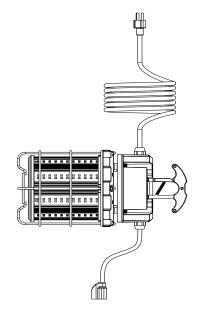

#### Temporary Area LED Lighting

08-00460 15,000 Lumen (100W)

#### **FEATURES**

- Powerful SMD LED Brightness
- 150 Lumen Per Watt
- 6,000 Volt Surge Protection
- LED Life Span of 50,000 hours
- Heavy Duty Metal Spring Hook
- Rugged Die-Cast Aluminum Heat Sink
- IP66 Rated Suitable for Wet Locations

#### **SPECIFICATIONS**

- 15,000 Lumen/100 Watt
- SMD LED
- 5-15 Female Receptacle to connect additional lights
- 5-15 Plug
- 5000 Kelvin Color Temperature
- LED Driver Capable of 120/208/240/277 Volt, 50-60Hz
- 10 foot, 14/3 SJTW Power Cord
- Stainless Steel Guard
- Yellow
- cETLus Listed