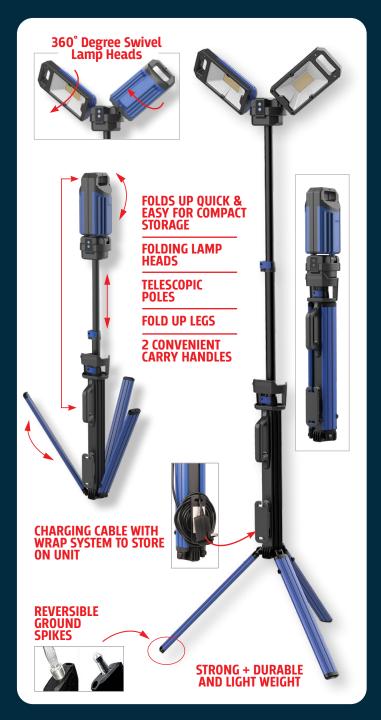

# RECHARGEABLE / AC DUAL HEAD LED TRIPOD WORK LIGHT

# HIGH POWER SUPERIOR BRIGHTNESS

### 5,000 LUMEN (50w)

Pack Quantity = 2 UPC# 8-03058-00736-2

- 50,000 Hour LED Life Span
- Extendable Tripod to 75 inches
- 2 Light Settings Cool & Warm
- 3 Light Modes Low, Med, High
- Rechargeable Battery Lithium 8.4V
- Charging/AC Cord plug in for continual use on medium light mode only
- Strong/Durable and Light Weight
- Tool-Free 360° Degree Swivel Lamp Heads
- Charging Cable with Wrap System to Store on Unit
- Folds up Quick & Easy for Compact Storage
- Reversible Ground Spikes for Secured Footing
- 16ft, 18/2, SJTW
- (1) On/Off Switch, (1) Light Setting Switch
- Run Time: Hi-2/Med-4/Lo-8hrs
- Charge Time: 6hrs