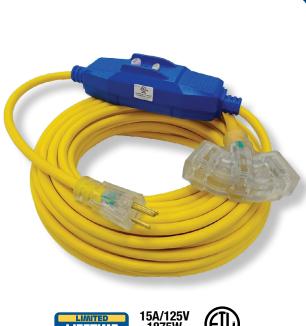

## GFCI Outdoor Extension Cord with Lighted Power Block

## 20 AMP INLINE GFCI WITH 50FT SJTW CORD

## • 50FT, 12/3 AWG, SJTW

- 20 AMP IN-LINE RATED GFCI MODULE
- PROVIDES PROTECTION FROM ELECTRICAL SHOCK, GROUND FAULTS AND OPEN NEUTRAL CONDITIONS
- CONVERTS 5-15 PLUG TO (3) 5-15 RECEPTACLES
- RAINPROOF ENCLOSURE
- INDICATOR LIGHT SHOWS POWER IS ON