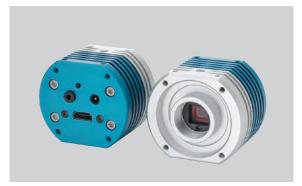

Description

## HDMI Output 4K Color Camera

## Features

4K video can be output at 60 fps to monitor directly connected via HDMI cable Available 120 fps output (1080 p) at Full HD mode

(1080P/120 fps monitor)

Connectable to the monitor directly using HDMI connector Optimized for observing system which cannot use PC