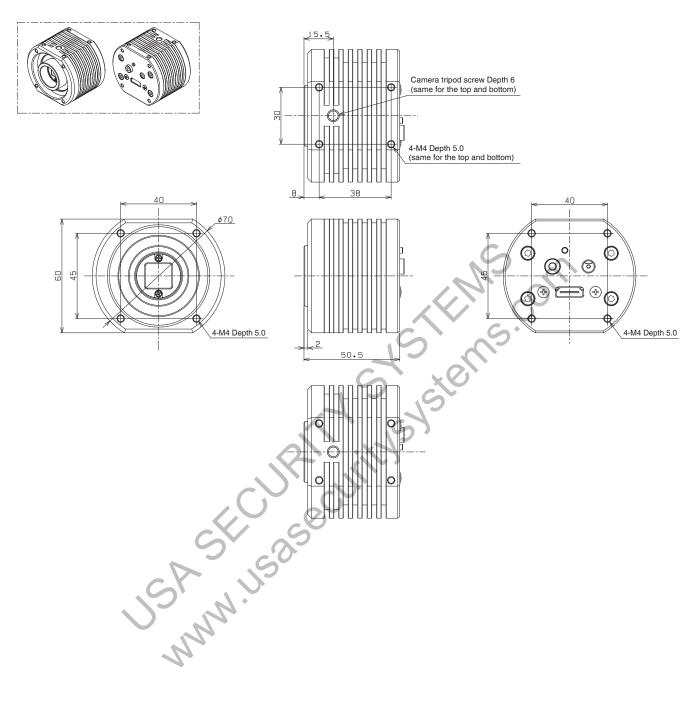

| Accessories                                           | 5                |                        |  |  |  |  |  |  |  |
|-------------------------------------------------------|------------------|------------------------|--|--|--|--|--|--|--|
| Remote Control Unit                                   |                  |                        |  |  |  |  |  |  |  |
| Model                                                 | Applicable Model | General Specifications |  |  |  |  |  |  |  |
| RC-HD133                                              | HDMI/DVI/SDI     | ø3.5 stereo pin jack   |  |  |  |  |  |  |  |
| Note. Ask your Omron representative about AC adapter. |                  |                        |  |  |  |  |  |  |  |

**IDS/IVD/IMDH** 

## **Drawing dimension**

STC-HD853HDMI