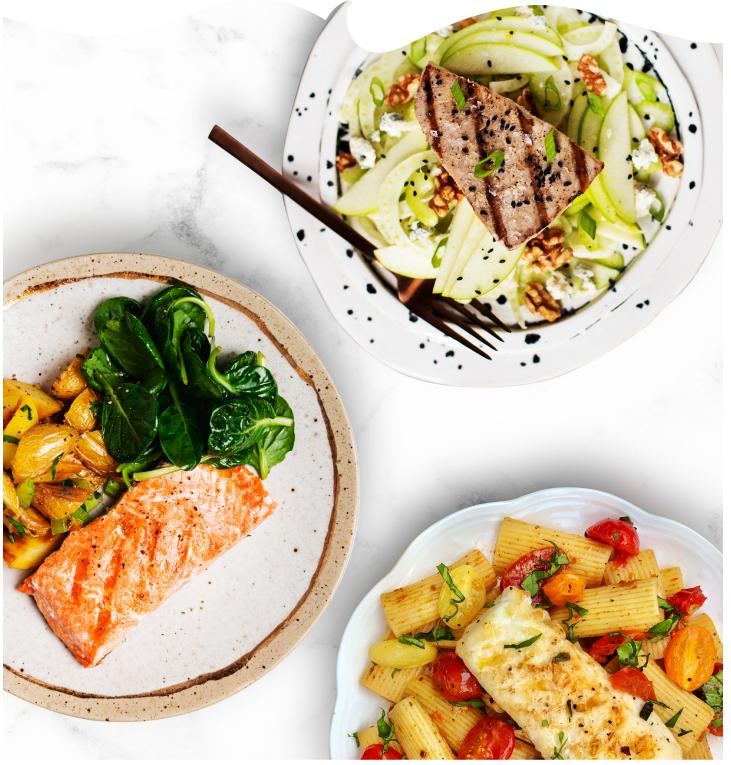

# WILD-CAUGHT SEAFOOD

Fully traceable • Processed from fresh • No added preservatives or chemicals

## 100% traceable wild-caught seafood from our trusted network of fishermen.