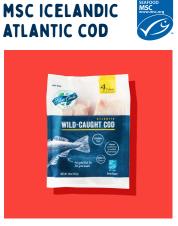

**INGREDIENTS:** Wild-caught Atlantic Cod.

| <b>Nutrition Fa</b>                                                                                                                        | cts         |
|--------------------------------------------------------------------------------------------------------------------------------------------|-------------|
| 5 Servings Per Container<br>Serving size 4oz                                                                                               | (113g)      |
| Amount per serving<br>Calories                                                                                                             | 90          |
| % D                                                                                                                                        | aily Value* |
| Total Fat 1g                                                                                                                               | 2%          |
| Saturated Fat 0g                                                                                                                           | 0%          |
| Trans Fat 0g                                                                                                                               |             |
| Cholesterol 50mg                                                                                                                           | 17%         |
| Sodium 60mg                                                                                                                                | 3%          |
| Total Carbohydrate Og                                                                                                                      | 0%          |
| Dietary Fiber 0g                                                                                                                           | 0%          |
| Total Sugars 0g                                                                                                                            |             |
| Includes 0g Added Sugars                                                                                                                   | 0%          |
| Protein 20g                                                                                                                                |             |
| Vitamin D 1mcg                                                                                                                             | 5%          |
|                                                                                                                                            |             |
| Calcium 20mg                                                                                                                               | 1%          |
| Iron 1mg                                                                                                                                   | 2%          |
| Potassium 470mg                                                                                                                            | 10%         |
| * The % Daily Value (DV) tells you how muci<br>in a serving of food contributes to a daily<br>calories a day is used for general nutrition | diet. 2,000 |