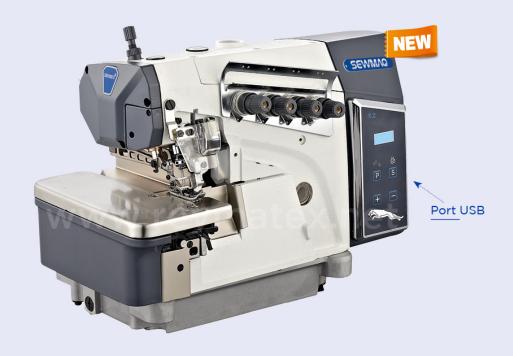

## SWD-X2-3(0x1.5)

0A7702M

0A7702L

Surjeteuse à grande vitesse 7.500PPM 1 aiguille 3 fils pour réaliser la couture d'un bourdon de 1,5mm de large (griffes métalliques). Equipée d'un relevage de pieds électronique, d'un moteur, d'un boîtier de contrôle et d'un panel integré sur la tête.

#### SWD-X2-3(0x5)

Surjeteuse à grande vitesse 7.500PPM 1 aiguille 3 fils et un surjet de 5mm de large. Equipée d'un relevage de pieds électronique, d'un moteur, d'un boîtier de contrôle et d'un panel integré sur la tête.

### SWD-X2-4(2x4)

0A7702H

0A77021

Surjet haute vitesse 7.000PPM de 2 aiguilles 4 fils 2mm entre les aiguilles et 4mm de largeur de surjet (total 6mm). Equipée d'un relevage de pieds électronique, d'un moteur, d'un boîtier de contrôle et d'un panel integré sur la tête.

#### SWD-X2-5(3x4)+(5x5)

Surjeteuse à grande vitesse 7.000PPM 2-aiguilles 5 fils 3mm entre les aiguilles et 4mm de largeur de surjet . Equipée d'un relevage de pieds électronique, d'un moteur, d'un boîtier de contrôle et d'un panel integré sur la tête. Un équipement complet en (5x5) est inclus gratuitement dans la boîte d'accessoires.