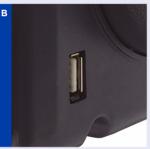

# SEWMAQ







|                      | Ø | Ş | →   ←  | <u>}]</u>      | <u>]]</u> ] | →́       | C C   |   | D            | 0              |
|----------------------|---|---|--------|----------------|-------------|----------|-------|---|--------------|----------------|
| SWD-X2-3 (0x1.5)     |   | 3 | 0      | 4 mm<br>1,5 mm |             |          |       |   | #14<br>DC-27 | 7.500<br>S.P.M |
| SWD-X2-3 (0x5)       |   |   |        |                |             |          |       |   | #11<br>DC-27 |                |
| SWD-X2-4 (2x4)       |   | 4 | 2 mm   | 4 mm           | 6 mm        | 5.6 1111 | 0.7~2 | 0 | #11<br>DC-27 |                |
| SWD-X2-5 (3x4)+(5x5) |   | 5 | 3/5 mm | 4/5mm          | 7/10 mm     |          |       |   | #16<br>DC-27 |                |

## SWD-X2-3(0x1.5)

0A7702M