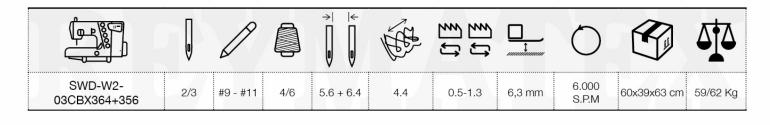

#### SWD-W2-03CBX364+356

**4+356** 0A7662D3

Recouvreuse 3 aiguilles plate à grande vitesse avec recouvrement supérieur et inférieur. Nouveau design. Moteur, boite de contrôle et panel intégré dans la tête. Lampe intégrée avec port USB. Relevage de pieds électrique. Positionnement de l'aiguille. La machine est fournie avec les pièces nécessaires à la réalisation de ces 3 fonctions: