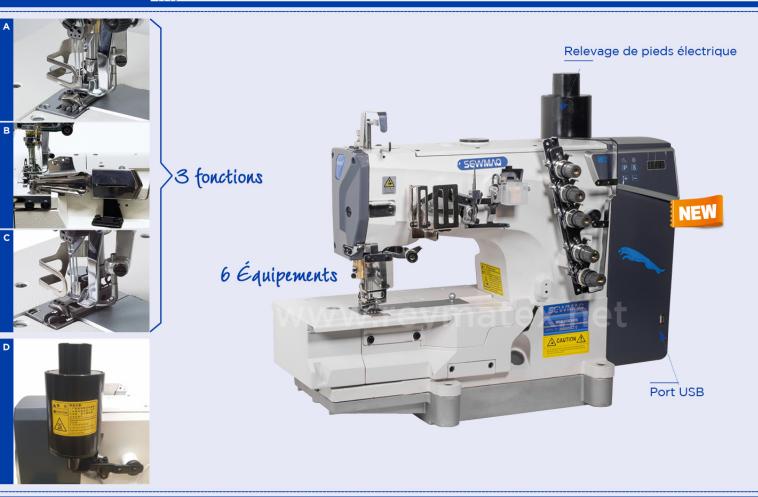

#### SWD-W2-03CBX364+356

**4+356** 0A7662D3

Recouvreuse 3 aiguilles plate à grande vitesse avec recouvrement supérieur et inférieur. Nouveau design. Moteur, boite de contrôle et panel intégré dans la tête. Lampe intégrée avec port USB. Relevage de pieds électrique. Positionnement de l'aiguille. La machine est fournie avec les pièces nécessaires à la réalisation de ces 3 fonctions:

- Couture plate
- Biais
- Couture recouvrement du surfilage.

Comprend 3 équipements en 6,4mm et 2 en 5,6mm. L'équipement en 6,4mm pour couture plate est monté sur la machine. Equipée de toutes les pièces nécessaires aux 3 fonctions, y compris les porte-rouleaux et les supports pour le biais.

### A/B/C

- 3 fonctions:
- Couture plate
  Biais
- Couture renfort du surfilage

## D

Relevage de pieds électrique

Recambios y Maquinaria Textil S.A. Passatge Montserrat Isern, 13-15 08908 L'Hospitalet de Llobregat Tel +34 934 864 500 • Fax +34 933 007 228 rmt@reymatex.net • www.reymatex.net