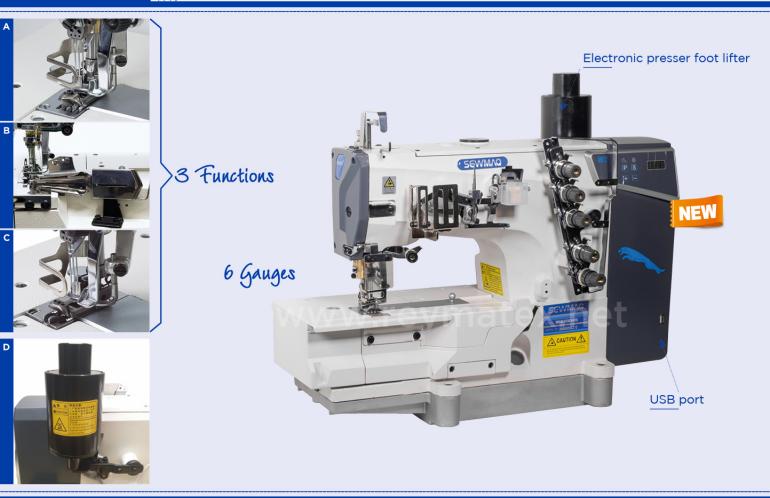

## SWD-W2-03CBX364+356

New modern design 3 needles high speed direct drive flat bed interlock machine with upper and lower covering threads. Control box, panel & LED lamp included in the head. USB port. With electronic presser foot lifter. The machine can be used for 3 functions:

- Plain sewing
- Tape binding
- Overlock covering seam

Includes 3 gauges 364 and 3 gauges 356. Assembled gauge 364 for plain sewing. Equipped with all need parts to be used in the 3 functions including roller support for tape binding function, LED lamp and needle positioning function.

## A / B / C • 3 functions:

- Plain sewing

- Tape binding (includes tape

- roller holder & tape guide.
- Overlock covering seam

## D

Electronic presser foot lifter.

Recambios y Maquinaria Textil S.A. Passatge Montserrat Isern, 13-15 08908 L'Hospitalet de Llobregat Tel +34 934 864 500 • Fax +34 933 007 228 rmt@reymatex.net • www.reymatex.net