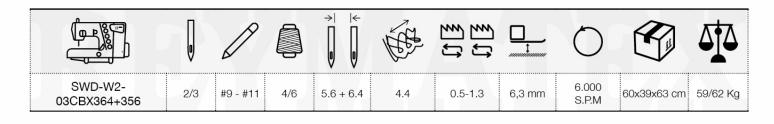

## SWD-W2-03CBX364+356

New modern design 3 needles high speed direct drive flat bed interlock machine with upper and lower covering threads. Control box, panel & LED lamp included in the head. USB port. With electronic presser foot lifter. The machine can be used for 3 functions: