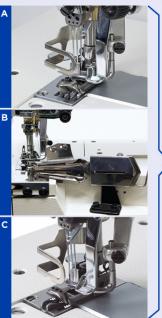

## A/B/C

- 3 funciones:
- Flache Naht
- Einfassung
- Overlock-Verstärkungsnähte

· Automatische Drückerfußanhebung