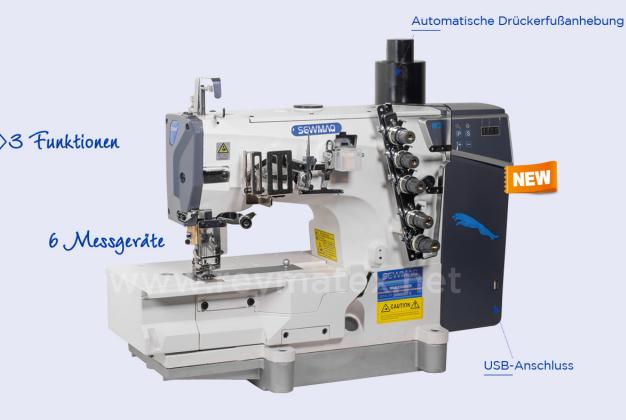

## SWD-W2-03CBX364+356

0A7662D3

maschine mit Ober- und Unterbeschichtung. Neuer Entwurf. Motor, Steuerkasten, Schalttafel und LED-Lampe im Kopf integriert, Einschließlich USB-Anschluss und automatischem elektronischen Fußheber. Das Gerät kann für die folgenden 3 Funktionen verwendet werden:

- Flache Naht
- Einfassung
- Overlock-Verstärkungsnähte.

Enthält 3 Lehren 364 und 2 Lehren 356. Die Flachnahtlehre 364 ist auf der Maschine montiert. Ausgestattet mit allen erforderlichen Teilen für die 3 Funktionen, einschließlich Rollenhalter und Halterungen für die stromführende Kante. Mit Nadelpositionierung.

## A/B/C

- 3 funciones:
- Flache Naht
- Einfassung
- Overlock-Verstärkungsnähte

· Automatische Drückerfußanhebung