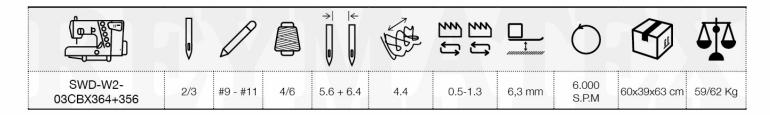

## SWD-W2-03CBX364+356

0A7662D3

maschine mit Ober- und Unterbeschichtung. Neuer Entwurf. Motor, Steuerkasten, Schalttafel und LED-Lampe im Kopf integriert, Einschließlich USB-Anschluss und automatischem elektronischen Fußheber. Das Gerät kann für die folgenden 3 Funktionen verwendet werden: