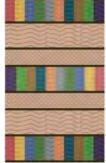

### OUR MOST POPULAR LAMINATION #:

Colors are subject to availability.

## **LAMINATION** = Veneer Setup

Your skateboards will be constructed from 7 high-quality maple wood layers.

The lamination # indicates how dyed veneer is arranged & pressed.

Boards are cut on veneer wide enough for required shape/size, therefore board width impacts final board price. HAND CRAFTED BY #PSSTIX SN# PS77260- 0001 MADE IN MEXICO 8.250"