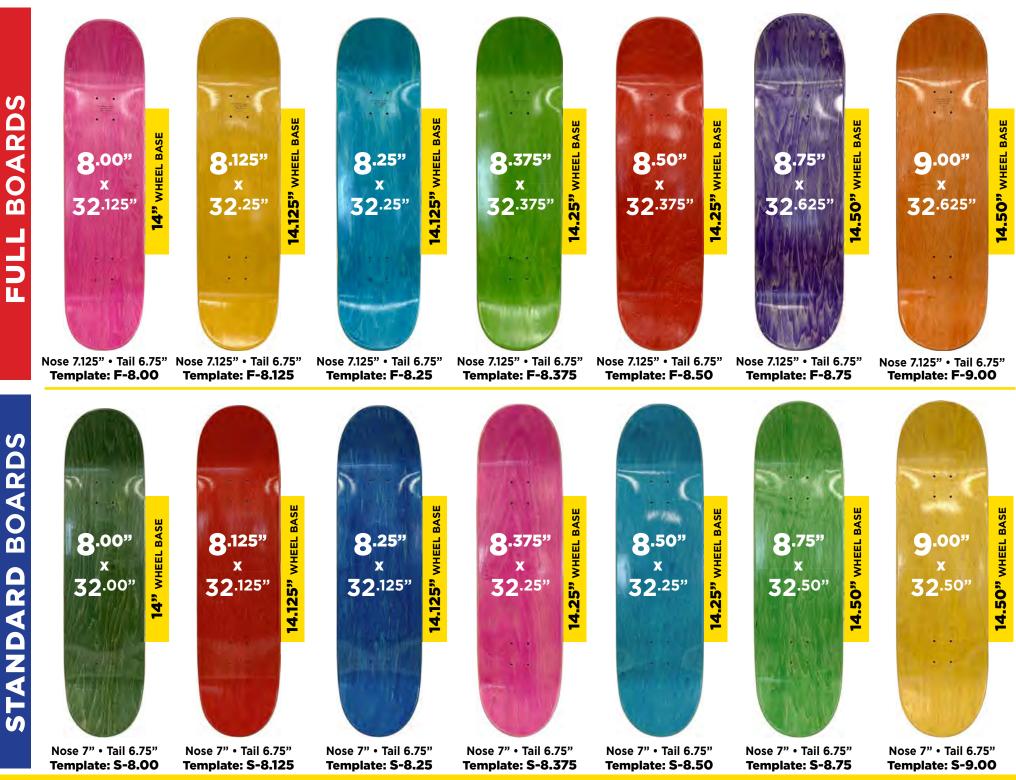

## **LAMINATION** = Veneer Setup

Your skateboards will be constructed from 7 high-quality maple wood layers.

The lamination # indicates how dyed veneer is arranged & pressed.

Boards are cut on veneer wide enough for required shape/size, therefore board width impacts final board price. HAND CRAFTED BY #PSSTIX SN# PS77260- 0001 MADE IN MEXICO 8.250"

SIGNATURE LASER

To give you certainty & authentication of what you're buying, our signature #PSSTIX Laser Seal is engraved to all these premium boards, along with deck width.