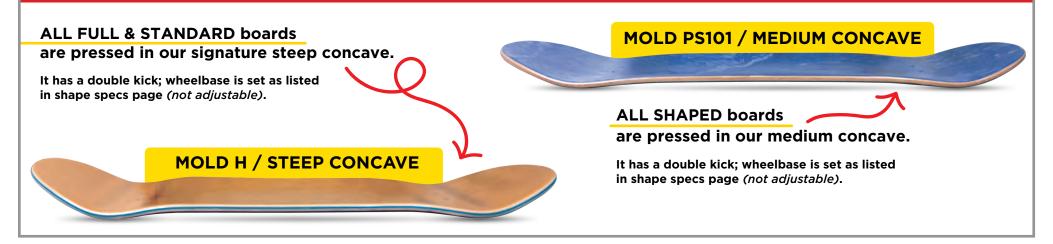

-MAIL US AT: cs@psstix.com



AT P.S. STIX WE BUILD WITH PASSION // ¿QUESTIONS OR INQUIRIES? PLEASE E-MAIL US AT: cs@psstix.com





# LAMINATION, LASER & MOLD

### OUR MOST POPULAR LAMINATION #:





Colors are subject to availability.

## **LAMINATION** = Veneer Setup

Your skateboards will be constructed from 7 high-quality maple wood layers.

The lamination # indicates how dyed veneer is arranged & pressed.

Boards are cut on veneer wide enough for required shape/size, therefore board width impacts final board price. HAND CRAFTED BY #PSSTIX SN# PS77260- 0001 MADE IN MEXICO 8.250"

SIGNATURE LASER

To give you certainty & authentication of what you're buying, our signature #PSSTIX Laser Seal is engraved to all these premium boards, along with deck width.

#### **MOLD** = Board Concave





# **BOARD COST & SHIPPING INFO**

| BOARD PRICES FOR THIS PS STIX PROGRAM                                                 |         |            |
|---------------------------------------------------------------------------------------|---------|------------|
| Price varies according to board size and if it's just blanks or get a bottom graphic. |         |            |
| WIDTH                                                                                 | BLANKS  | W/GRAPHIC* |
| 8.00" - 8.25"                                                                         | \$17.10 | \$22.10    |
| 8.38" - 8.875"                                                                        | \$17.60 | \$22.60    |
| 9.00" - 9.875"