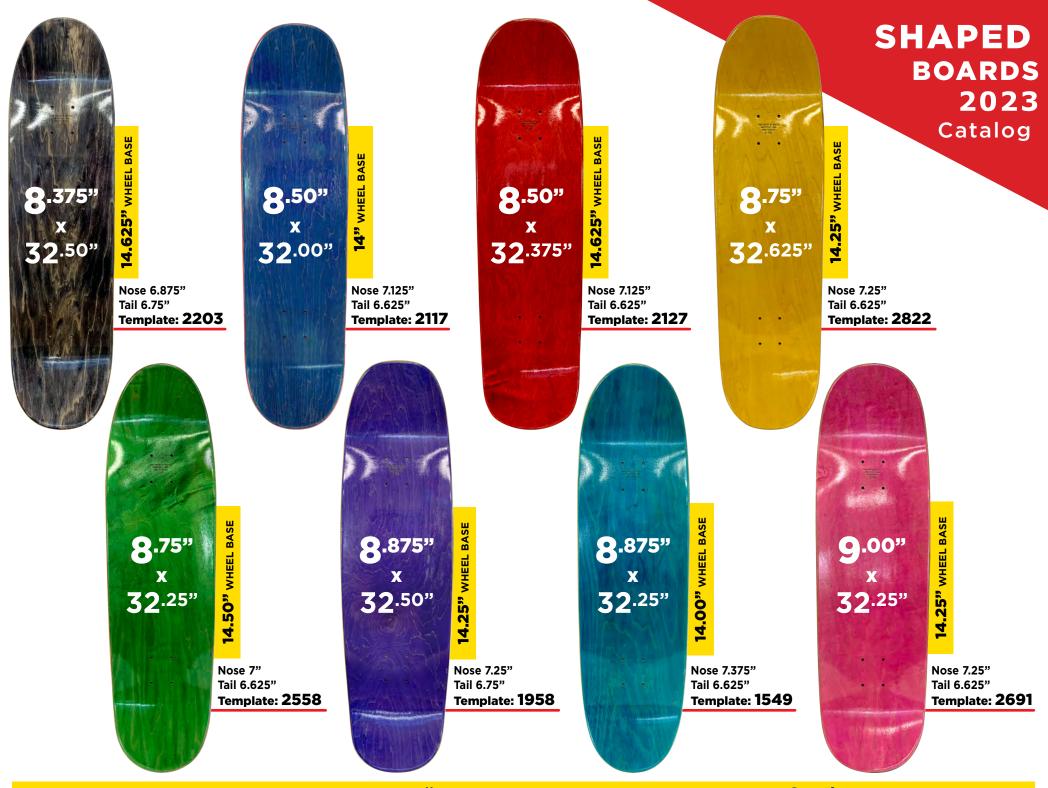

## **LAMINATION** = Veneer Setup

Your skateboards will be constructed from 7 high-quality maple wood layers.

The lamination # indicates how dyed veneer is arranged & pressed.

Boards are cut on veneer wide enough for required shape/size, therefore board width impacts final board price. HAND CRAFTED BY #PSSTIX SN# PS77260- 0001 MADE IN MEXICO 8.250"

SIGNATURE LASER

To give you certainty & authentication of what you're buying, our signature #PSSTIX Laser Seal is engraved to all these premium boards, along with deck width.