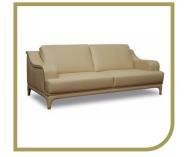

## Traviata W153

- 1. Foam density in seat: HR3020 + HR3040 2. Foam density in back: VP2315 + HR2808

- 3. Piped edge only in leather
  4. Recommendation for TRAVIATA + Z144:
  1. Piped edge (zone 2) in contrasting colour to leather/fabric from zone 1
  - 2. Contrasting thread (op. 242) in piped edge always selected from the sample of contrasting threads in colour, which is the most similar to leather/fabric from zone 1
- 5. Quilted pillow Z144 can be produced only in fabric, but not stiff fabric (Alcantara). Its decorative thread only in leather with decorative stitching.

  6. Upholstered feet - op. 195 or upholstered feet with
- decorative element:

- 1. metal base in gold op. 193
  2. metal base in chrome op. 194
  7. Possibility to produce in type of leather S2, S5, Prescott, S8
  8. Not possible to produce in stiff fabric (Alcantara)
  9. You can use patterned fabric (back cushion, seat cushion), but not stiff fabric
- During transportation the furniture can't be stack and placed on its sides the risk of permanent deformation of back

Leather

Fabric

## DIMENSIONS: WIDTH/DEPTH/HEIGHT

1N2 102 / 102 / h 44-83

1N2 102 / 102 / h 44-83

2N2 163 / 102 / h 44-83

213 / 102 / h 44-83

1N2 102 / 102 / h 44-83

2N2 163 / 102 / h 44-83

3N2 213 / 102 / h 44-83