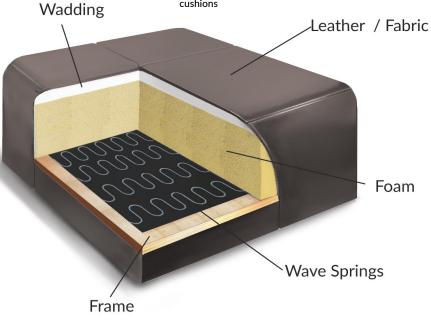

## Traviata W153

- 1. Foam density in seat: HR3020 + HR3040 2. Foam density in back: VP2315 + HR2808

- 3. Piped edge only in leather
  4. Recommendation for TRAVIATA + Z144:
  1. Piped edge (zone 2) in contrasting colour to leather/fabric from zone 1
  - 2. Contrasting thread (op. 242) in piped edge always selected from the sample of contrasting threads in colour, which is the most similar to leather/fabric from zone 1
- 5. Quilted pillow Z144 can be produced only in fabric, but not stiff fabric (Alcantara). Its decorative thread only in leather with decorative stitching.