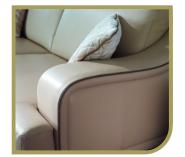

## Traviata W153

- 1. Foam density in seat: HR3020 + HR3040 2. Foam density in back: VP2315 + HR2808

- 3. Piped edge only in leather
  4. Recommendation for TRAVIATA + Z144:
  1. Piped edge (zone 2) in contrasting colour to leather/fabric from zone 1
  - 2. Contrasting thread (op. 242) in piped edge always selected from the sample of contrasting threads in colour, which is the most similar to leather/fabric from zone 1
- 5. Quilted pillow Z144 can be produced only in fabric, but not stiff fabric (Alcantara). Its decorative thread only in leather with decorative stitching.