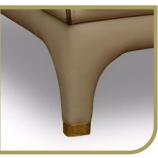

  6. Upholstered feet - op. 195 or upholstered feet with
- decorative element:

- 1. metal base in gold op. 193
  2. metal base in chrome op. 194
  7. Possibility to produce in type of leather S2, S5, Prescott, S8
  8. Not possible to produce in stiff fabric (Alcantara)
  9. You can use patterned fabric (back cushion, seat cushion), but not stiff fabric
- During transportation the furniture can't be stack and placed on its sides the risk of permanent deformation of back