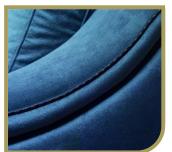

## Traviata W153

- 1. Foam density in seat: HR3020 + HR3040 2. Foam density in back: VP2315 + HR2808

- 3. Piped edge only in leather
  4. Recommendation for TRAVIATA + Z144:
  1. Piped edge (zone 2) in contrasting colour to leather/fabric from zone 1
  - 2. Contrasting thread (op. 242) in piped edge always selected from the sample of contrasting threads in colour, which is the most similar to leather/fabric from zone 1
- 5. Quilted pillow Z144 can be produced only in fabric, but not stiff fabric (Alcantara). Its decorative thread only in leather with decorative stitching.