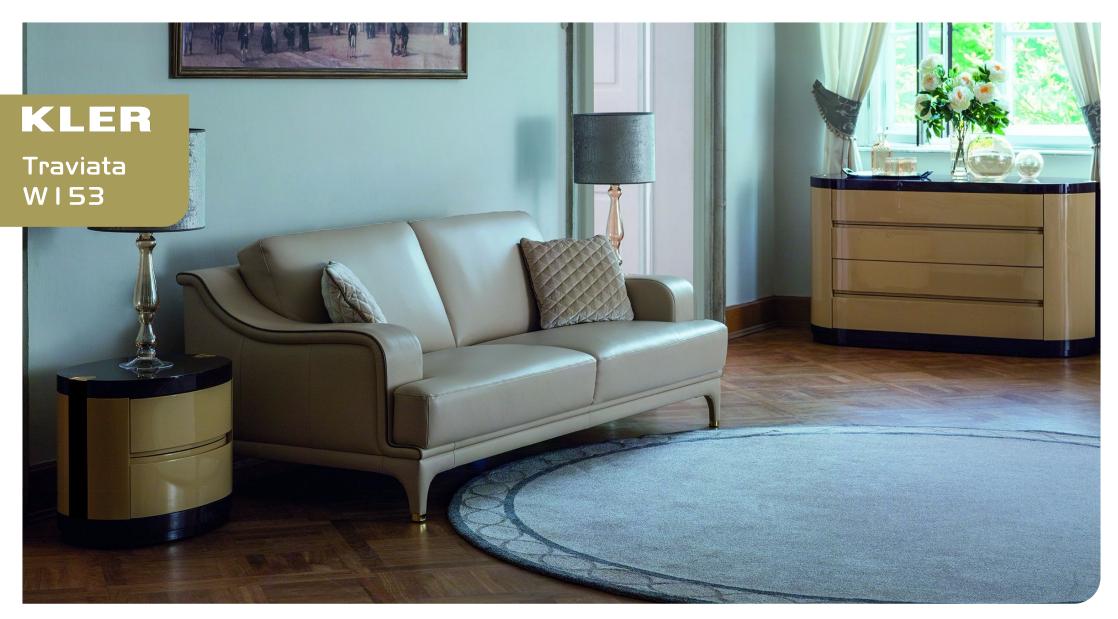

## Traviata W153

- 1. Foam density in seat: HR3020 + HR3040 2. Foam density in back: VP2315 + HR2808

- 3. Piped edge only in leather
  4. Recommendation for TRAVIATA + Z144:
  1. Piped edge (zone 2) in contrasting colour to leather/fabric from zone 1
  - 2. Contrasting thread (op. 242) in piped edge always selected from the sample of contrasting threads in colour, which is the most similar to leather/fabric from zone 1
- 5. Quilted pillow Z144 can be produced only in fabric, but not stiff fabric (Alcantara). Its decorative thread only in leather with decorative stitching.

  6. Upholstered feet - op. 195 or upholstered feet with
- decorative element:

- 1. metal base in gold op. 193
  2. metal base in chrome op. 194
  7. Possibility to produce in type of leather S2, S5, Prescott, S8
  8. Not possible to produce in stiff fabric (Alcantara)
  9. You can use patterned fabric (back cushion, seat cushion), but not stiff fabric
- During transportation the furniture can't be stack and placed on its sides the risk of permanent deformation of back

Leather

Fabric

## DIMENSIONS: WIDTH/DEPTH/HEIGHT

1N2 102 / 102 / h 44-83

1N2 102 / 102 / h 44-83

2N2 163 / 102 / h 44-83

213 / 102 / h 44-83

1N2 102 / 102 / h 44-83

2N2 163 / 102 / h 44-83

3N2 213 / 102 / h 44-83