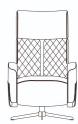

## Tenore W146

- 1. Version of base:
  - 1. metal chromed round base
  - 2. round base upholstered in leather / fabric; around covering - metal
  - 3. star base

- 2. Five position of headrest regulation
  3. Possibility to produce in all types of leathers
  4. Possibility to produce only in plain fabric
  5. Model can have contrast stitchings
  6. The standard armchair is made: quilting Karo on the sides +
- quiliting on the back
  7. Option 246: perforation on the sides + perforation on the back
- 8. The version, that is in the catalogue and web-site: quilting Karo on the sides + perforation on the back this is atypical service

**1RPO2** 79 / 87-170 / h 47-113