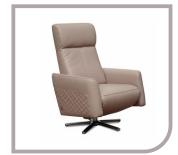

## Tenore W146

- 1. Version of base:
  - 1. metal chromed round base
  - 2. round base upholstered in leather / fabric; around covering - metal
  - 3. star base

- 2. Five position of headrest regulation
  3. Possibility to produce in all types of leathers
  4. Possibility to produce only in plain fabric
  5. Model can have contrast stitchings
  6. The standard armchair is made: quilting Karo on the sides +
- quiliting on the back
  7. Option 246: perforation on the sides + perforation on the back
- 8. The version, that is in the catalogue and web-site: quilting Karo on the sides + perforation on the back this is atypical service