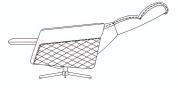

## Tenore W146

- 1. Version of base:
  - 1. metal chromed round base
  - 2. round base upholstered in leather / fabric; around covering - metal
  - 3. star base

- 2. Five position of headrest regulation
  3. Possibility to produce in all types of leathers
  4. Possibility to produce only in plain fabric
  5. Model can have contrast stitchings
  6. The standard armchair is made: quilting Karo on the sides +
- quiliting on the back
  7. Option 246: perforation on the sides + perforation on the back
- 8. The version, that is in the catalogue and web-site: quilting Karo on the sides + perforation on the back this is atypical service

**1RPO2** 79 / 87-170 / h 47-113