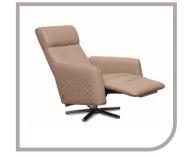

## Tenore W146

- 1. Version of base:
  - 1. metal chromed round base
  - 2. round base upholstered in leather / fabric; around covering - metal
  - 3. star base

- 2. Five position of headrest regulation
  3. Possibility to produce in all types of leathers
  4. Possibility to produce only in plain fabric
  5. Model can have contrast stitchings
  6. The standard armchair is made: quilting Karo on the sides +
- quiliting on the back
  7. Option 246: perforation on the sides + perforation on the back
- 8. The version, that is in the catalogue and web-site: quilting Karo on the sides + perforation on the back this is atypical service