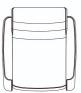

## Tenore W146

- 1. Version of base:
  - 1. metal chromed round base
  - 2. round base upholstered in leather / fabric; around covering - metal
  - 3. star base

- 2. Five position of headrest regulation
  3. Possibility to produce in all types of leathers
  4. Possibility to produce only in plain fabric
  5. Model can have contrast stitchings
  6. The standard armchair is made: quilting Karo on the sides +
- quiliting on the back
  7. Option 246: perforation on the sides + perforation on the back
- 8. The version, that is in the catalogue and web-site: quilting Karo on the sides + perforation on the back this is atypical service

**1RPO2** 79 / 87-170 / h 47-113