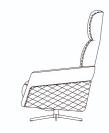

## Tenore W146

- 1. Version of base:
  - 1. metal chromed round base
  - 2. round base upholstered in leather / fabric; around covering - metal
  - 3. star base

- 2. Five position of headrest regulation
  3. Possibility to produce in all types of leathers
  4. Possibility to produce only in plain fabric
  5. Model can have contrast stitchings
  6. The standard armchair is made: quilting Karo on the sides +
- quiliting on the back
  7. Option 246: perforation on the sides + perforation on the back
- 8. The version, that is in the catalogue and web-site: quilting Karo on the sides + perforation on the back this is atypical service

**1RPO2** 79 / 87-170 / h 47-113