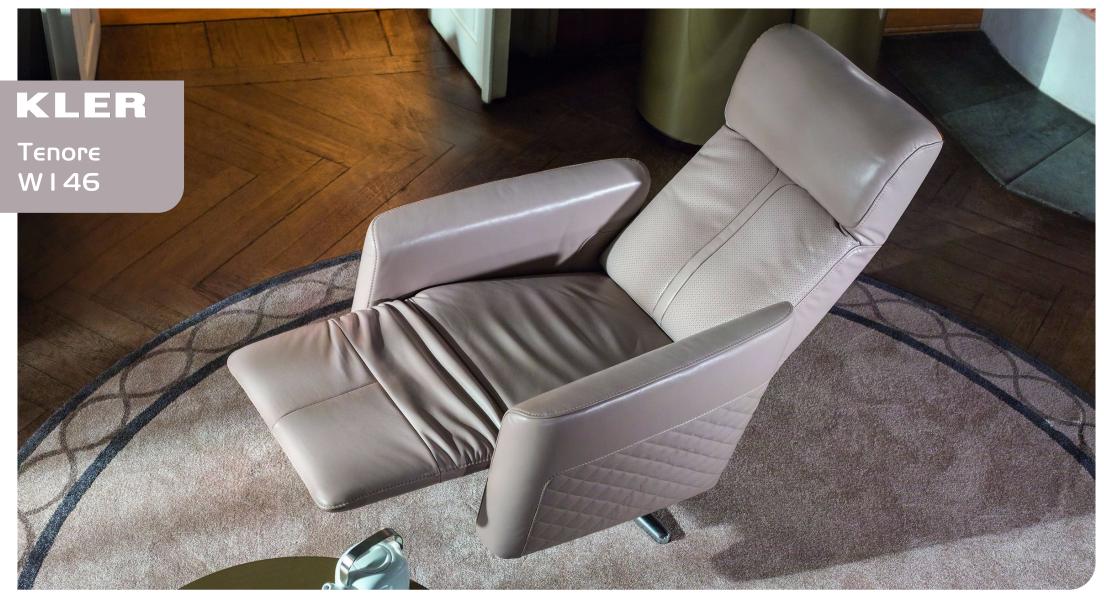

## Tenore W146

- 1. Version of base:
  - 1. metal chromed round base
  - 2. round base upholstered in leather / fabric; around covering - metal
  - 3. star base

- 2. Five position of headrest regulation
  3. Possibility to produce in all types of leathers
  4. Possibility to produce only in plain fabric
  5. Model can have contrast stitchings
  6. The standard armchair is made: quilting Karo on the sides +
- quiliting on the back
  7. Option 246: perforation on the sides + perforation on the back
- 8. The version, that is in the catalogue and web-site: quilting Karo on the sides + perforation on the back this is atypical service