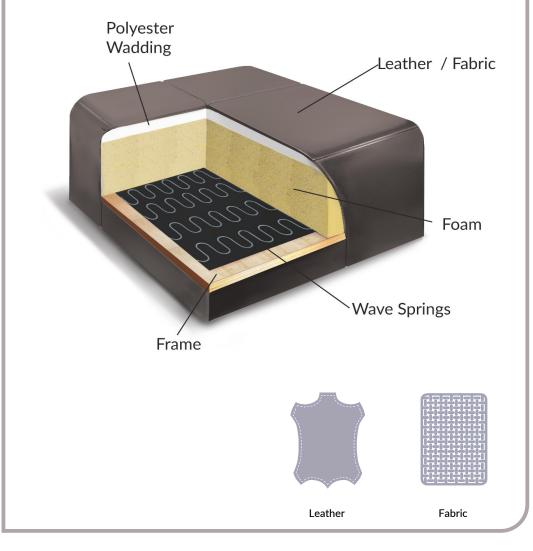

## Tenore W146

- 1. Version of base:
  - 1. metal chromed round base
  - 2. round base upholstered in leather / fabric; around covering - metal
  - 3. star base

- 2. Five position of headrest regulation
  3. Possibility to produce in all types of leathers
  4. Possibility to produce only in plain fabric
  5. Model can have contrast stitchings
  6. The standard armchair is made: quilting Karo on the sides +
- quiliting on the back
  7. Option 246: perforation on the sides + perforation on the back
- 8. The version, that is in the catalogue and web-site: quilting Karo on the sides + perforation on the back this is atypical service