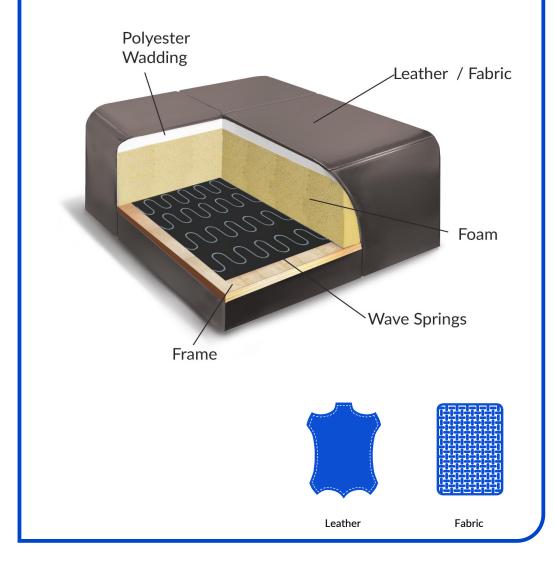

## Santini €C72

- 1. Foam density in seat: VP30
- 2. Foam density in back: T2015
- 3. Metal (chrome) feet

- Metal (chrome) feet
   Metal feet as option (op. 156) can be painted with powder paint (white, black, gray, pearl gold, light gray, brown)
   Model has adjustable headrests
   Option 248 in standard model has decorative stitching. On armrests and backs there is decorative stitching, which can be made in colour of contrasting thread selected from the sample of contrasting threads (10 colours to choose) or in standard colour of upholstery
   In case of choosing model without option 248 all stitching
- 7. In case of choosing model without option 248 all stitching will be made in colour of upholstery
  8. Possibility to produce multicolour furniture according to
- coloristic zones