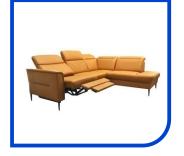

## Santini €C72

- 1. Foam density in seat: VP30
- 2. Foam density in back: T2015
- 3. Metal (chrome) feet

- Metal (chrome) feet
   Metal feet as option (op. 156) can be painted with powder paint (white, black, gray, pearl gold, light gray, brown)
   Model has adjustable headrests
   Option 248 in standard model has decorative stitching. On armrests and backs there is decorative stitching, which can be made in colour of contrasting thread selected from the sample of contrasting threads (10 colours to choose) or in standard colour of upholstery
   In case of choosing model without option 248 all stitching
- 7. In case of choosing model without option 248 all stitching will be made in colour of upholstery
  8. Possibility to produce multicolour furniture according to
- coloristic zones