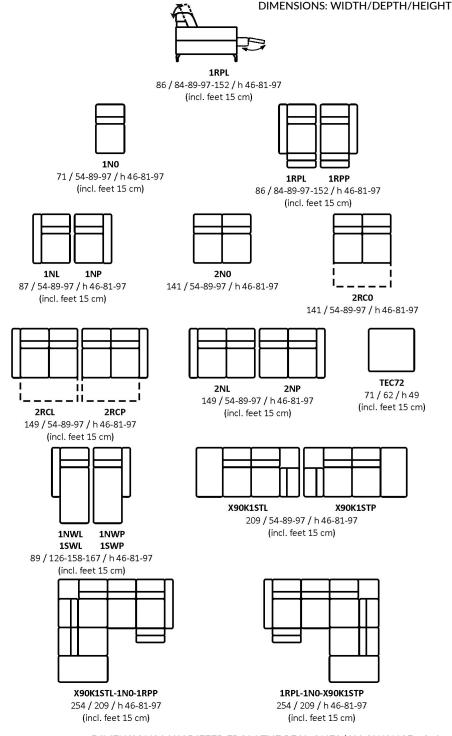

## Santini €C72

- 1. Foam density in seat: VP30
- 2. Foam density in back: T2015
- 3. Metal (chrome) feet

- Metal (chrome) feet
   Metal feet as option (op. 156) can be painted with powder paint (white, black, gray, pearl gold, light gray, brown)
   Model has adjustable headrests
   Option 248 in standard model has decorative stitching. On armrests and backs there is decorative stitching, which can be made in colour of contrasting thread selected from the sample of contrasting threads (10 colours to choose) or in standard colour of upholstery
   In case of choosing model without option 248 all stitching
- 7. In case of choosing model without option 248 all stitching will be made in colour of upholstery
  8. Possibility to produce multicolour furniture according to
- coloristic zones