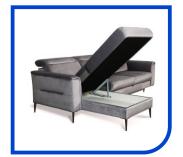

## Santini €C72

- 1. Foam density in seat: VP30
- 2. Foam density in back: T2015
- 3. Metal (chrome) feet

- Metal (chrome) feet
   Metal feet as option (op. 156) can be painted with powder paint (white, black, gray, pearl gold, light gray, brown)
   Model has adjustable headrests
   Option 248 in standard model has decorative stitching. On armrests and backs there is decorative stitching, which can be made in colour of contrasting thread selected from the sample of contrasting threads (10 colours to choose) or in standard colour of upholstery
   In case of choosing model without option 248 all stitching
- 7. In case of choosing model without option 248 all stitching will be made in colour of upholstery
  8. Possibility to produce multicolour furniture according to
- coloristic zones