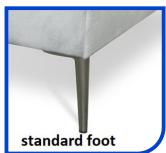

## Santini €C72

- 1. Foam density in seat: VP30
- 2. Foam density in back: T2015
- 3. Metal (chrome) feet

- Metal (chrome) feet
   Metal feet as option (op. 156) can be painted with powder paint (white, black, gray, pearl gold, light gray, brown)
   Model has adjustable headrests
   Option 248 in standard model has decorative stitching. On armrests and backs there is decorative stitching, which can be made in colour of contrasting thread selected from the sample of contrasting threads (10 colours to choose) or in standard colour of upholstery
   In case of choosing model without option 248 all stitching
- 7. In case of choosing model without option 248 all stitching will be made in colour of upholstery
  8. Possibility to produce multicolour furniture according to
- coloristic zones