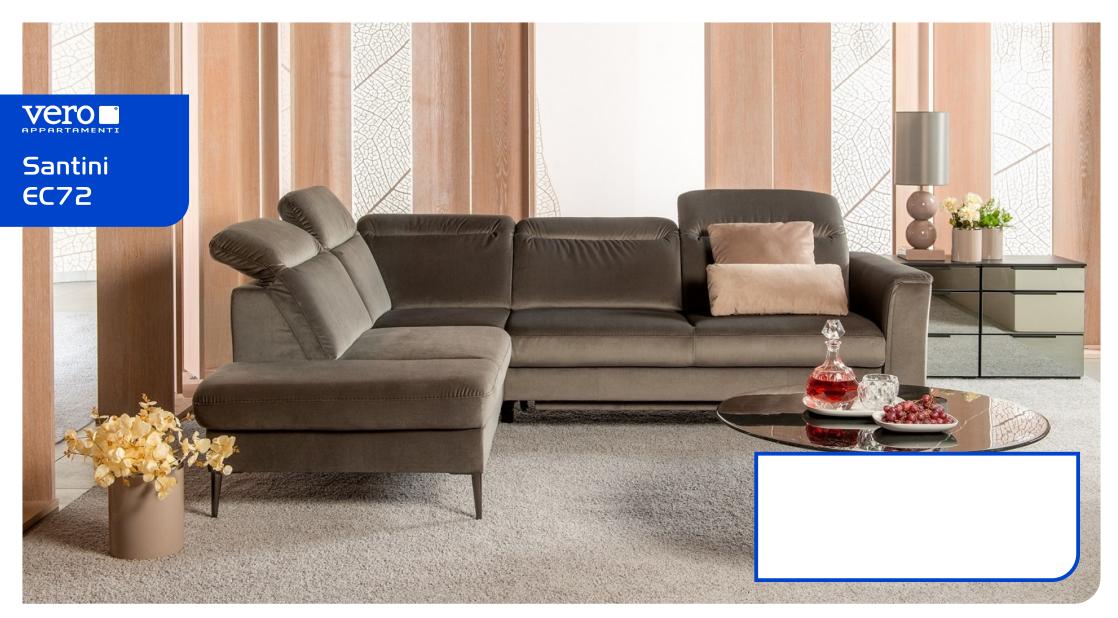

## Santini €C72

- 1. Foam density in seat: VP30
- 2. Foam density in back: T2015
- 3. Metal (chrome) feet

- Metal (chrome) feet
   Metal feet as option (op. 156) can be painted with powder paint (white, black, gray, pearl gold, light gray, brown)
   Model has adjustable headrests
   Option 248 in standard model has decorative stitching. On armrests and backs there is decorative stitching, which can be made in colour of contrasting thread selected from the sample of contrasting threads (10 colours to choose) or in standard colour of upholstery
   In case of choosing model without option 248 all stitching
- 7. In case of choosing model without option 248 all stitching will be made in colour of upholstery
  8. Possibility to produce multicolour furniture according to
- coloristic zones