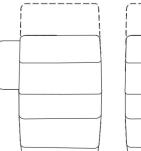

### 1RW2

140 / 168-207 / h 49-53-105 incl. feet 16 cm

#### 1RW2

140 / 168-207 / h 49-53-105 incl. feet 16 cm

1RW0

1RWL

117 / 168-207 / h 49-53-105

incl. feet 16 cm

1RWP