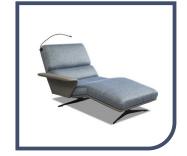

## Pausa W190

- 1. Foam density in seat: HR4030
  2. Foam density in back: T24060 + VP2315
  3. Metal (powder painting) feet. Standard black
  4. Metal feet as option (op. 156) can be painted with powder paint (3 colours: white, gray, gold)
  5. Model has adjustable headrest
  6. Model with electric adjustable chaiselounge
  7. Possibility to produce multicolour furniture according to coloristic zones
  8. The button for folding the chaiselounge is hidden under the
- 8. The button for folding the chaiselounge is hidden under the covering (red arrow)

#### 1RWL

117 / 168-207 / h 49-53-105 incl. feet 16 cm

### 1RW2

140 / 168-207 / h 49-53-105 incl. feet 16 cm

#### 1RW2

140 / 168-207 / h 49-53-105 incl. feet 16 cm

1RW0

1RWL

117 / 168-207 / h 49-53-105

incl. feet 16 cm

1RWP