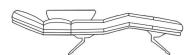

## Pausa W190

- 1. Foam density in seat: HR4030
  2. Foam density in back: T24060 + VP2315
  3. Metal (powder painting) feet. Standard black
  4. Metal feet as option (op. 156) can be painted with powder paint (3 colours: white, gray, gold)
  5. Model has adjustable headrest
  6. Model with electric adjustable chaiselounge
  7. Possibility to produce multicolour furniture according to coloristic zones
  8. The button for folding the chaiselounge is hidden under the
- 8. The button for folding the chaiselounge is hidden under the covering (red arrow)

#### 1RWL

117 / 168-207 / h 49-53-105 incl. feet 16 cm

### 1RW2

140 / 168-207 / h 49-53-105 incl. feet 16 cm

#### 1RW2

140 / 168-207 / h 49-53-105 incl. feet 16 cm

1RW0

1RWL

117 / 168-207 / h 49-53-105

incl. feet 16 cm

1RWP