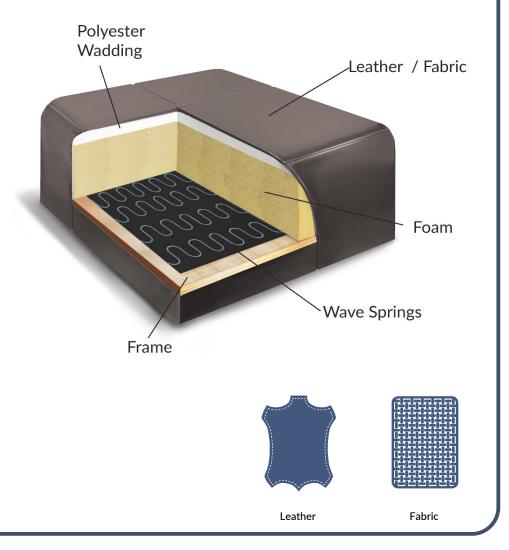

## Pausa W190

- 1. Foam density in seat: HR4030
  2. Foam density in back: T24060 + VP2315
  3. Metal (powder painting) feet. Standard black
  4. Metal feet as option (op. 156) can be painted with powder paint (3 colours: white, gray, gold)
  5. Model has adjustable headrest
  6. Model with electric adjustable chaiselounge
  7. Possibility to produce multicolour furniture according to coloristic zones
  8. The button for folding the chaiselounge is hidden under the
- 8. The button for folding the chaiselounge is hidden under the covering (red arrow)