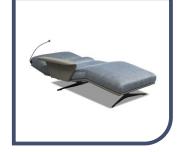

## Pausa W190

- 1. Foam density in seat: HR4030
  2. Foam density in back: T24060 + VP2315
  3. Metal (powder painting) feet. Standard black
  4. Metal feet as option (op. 156) can be painted with powder paint (3 colours: white, gray, gold)
  5. Model has adjustable headrest
  6. Model with electric adjustable chaiselounge
  7. Possibility to produce multicolour furniture according to coloristic zones
  8. The button for folding the chaiselounge is hidden under the
- 8. The button for folding the chaiselounge is hidden under the covering (red arrow)

#### 1RWL

117 / 168-207 / h 49-53-105 incl. feet 16 cm

### 1RW2

140 / 168-207 / h 49-53-105 incl. feet 16 cm

#### 1RW2

140 / 168-207 / h 49-53-105 incl. feet 16 cm

1RW0

1RWL

117 / 168-207 / h 49-53-105

incl. feet 16 cm

1RWP