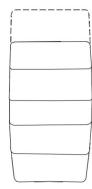

#### DIMENSIONS: WIDTH/DEPTH/HEIGHT

#### 1RWL

117 / 168-207 / h 49-53-105 incl. feet 16 cm