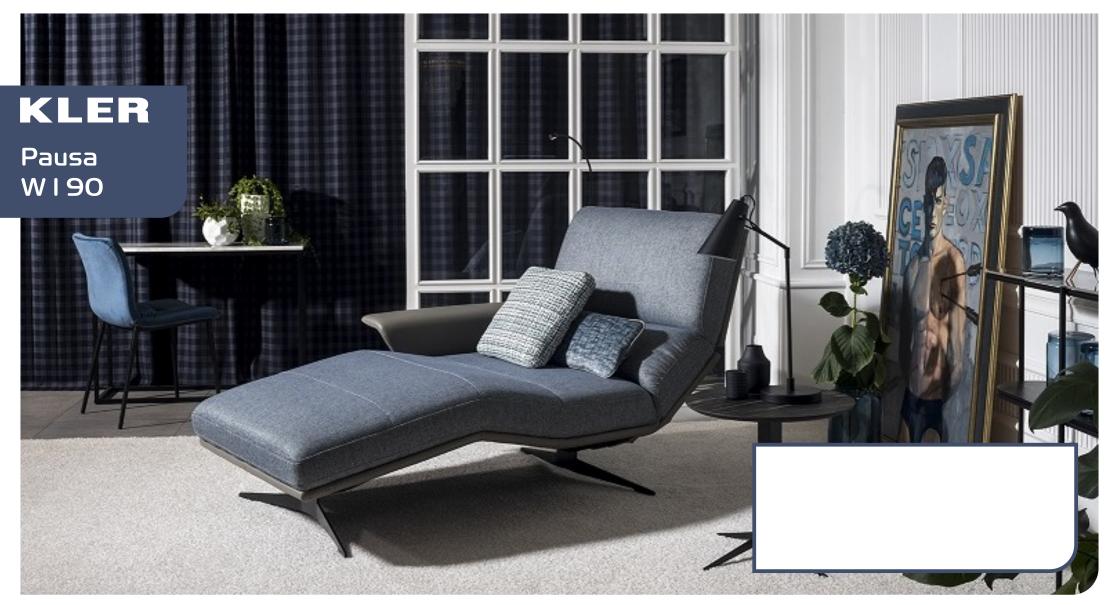

## Pausa W190

- 1. Foam density in seat: HR4030
  2. Foam density in back: T24060 + VP2315
  3. Metal (powder painting) feet. Standard black
  4. Metal feet as option (op. 156) can be painted with powder paint (3 colours: white, gray, gold)
  5. Model has adjustable headrest
  6. Model with electric adjustable chaiselounge
  7. Possibility to produce multicolour furniture according to coloristic zones
  8. The button for folding the chaiselounge is hidden under the
- 8. The button for folding the chaiselounge is hidden under the covering (red arrow)

#### 1RWL

117 / 168-207 / h 49-53-105 incl. feet 16 cm

### 1RW2

140 / 168-207 / h 49-53-105 incl. feet 16 cm

#### 1RW2

140 / 168-207 / h 49-53-105 incl. feet 16 cm

1RW0

1RWL

117 / 168-207 / h 49-53-105

incl. feet 16 cm

1RWP