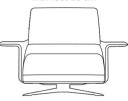

## Pausa W190

- 1. Foam density in seat: HR4030
  2. Foam density in back: T24060 + VP2315
  3. Metal (powder painting) feet. Standard black
  4. Metal feet as option (op. 156) can be painted with powder paint (3 colours: white, gray, gold)
  5. Model has adjustable headrest
  6. Model with electric adjustable chaiselounge
  7. Possibility to produce multicolour furniture according to coloristic zones
  8. The button for folding the chaiselounge is hidden under the
- 8. The button for folding the chaiselounge is hidden under the covering (red arrow)