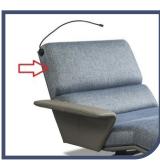

## Pausa W190

- 1. Foam density in seat: HR4030
  2. Foam density in back: T24060 + VP2315
  3. Metal (powder painting) feet. Standard black
  4. Metal feet as option (op. 156) can be painted with powder paint (3 colours: white, gray, gold)
  5. Model has adjustable headrest
  6. Model with electric adjustable chaiselounge
  7. Possibility to produce multicolour furniture according to coloristic zones
  8. The button for folding the chaiselounge is hidden under the
- 8. The button for folding the chaiselounge is hidden under the covering (red arrow)