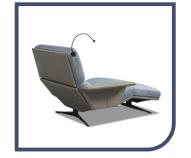

## Pausa W190

- 1. Foam density in seat: HR4030
  2. Foam density in back: T24060 + VP2315
  3. Metal (powder painting) feet. Standard black
  4. Metal feet as option (op. 156) can be painted with powder paint (3 colours: white, gray, gold)
  5. Model has adjustable headrest
  6. Model with electric adjustable chaiselounge
  7. Possibility to produce multicolour furniture according to coloristic zones
  8. The button for folding the chaiselounge is hidden under the
- 8. The button for folding the chaiselounge is hidden under the covering (red arrow)

#### 1RWL

117 / 168-207 / h 49-53-105 incl. feet 16 cm

### 1RW2

140 / 168-207 / h 49-53-105 incl. feet 16 cm

#### 1RW2

140 / 168-207 / h 49-53-105 incl. feet 16 cm

1RW0

1RWL

117 / 168-207 / h 49-53-105

incl. feet 16 cm

1RWP