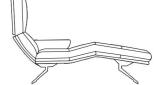

## Pausa W190

- 1. Foam density in seat: HR4030
  2. Foam density in back: T24060 + VP2315
  3. Metal (powder painting) feet. Standard black
  4. Metal feet as option (op. 156) can be painted with powder paint (3 colours: white, gray, gold)
  5. Model has adjustable headrest
  6. Model with electric adjustable chaiselounge
  7. Possibility to produce multicolour furniture according to coloristic zones
  8. The button for folding the chaiselounge is hidden under the
- 8. The button for folding the chaiselounge is hidden under the covering (red arrow)

#### 1RWL

117 / 168-207 / h 49-53-105 incl. feet 16 cm

### 1RW2

140 / 168-207 / h 49-53-105 incl. feet 16 cm

#### 1RW2

140 / 168-207 / h 49-53-105 incl. feet 16 cm

1RW0

1RWL

117 / 168-207 / h 49-53-105

incl. feet 16 cm

1RWP