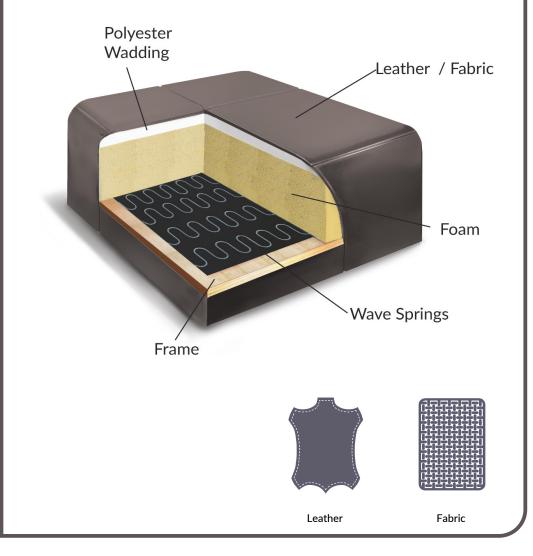

## Cornetta W189

- 1. Foam density in seat: HR3020 + HR4030
  2. Foam density in back: VP2510
  3. Metal feet in the standard version are finished with polished stainless steel, as option (op. 156) feet can be painted with powder paint (4 colours: white, black, gray, gold)
  4. Model has adjustable headrest, which is lifted and then tilted using buttons located in the edge of the seat (between the seat and the inside of the armrest). The button is hidden under the upholstery