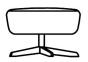

## DIMENSIONS: WIDTH/DEPTH/HEIGHT

**1NO2** 78 / 91 / h 46-95-104

TW189 59 / 59 / h 44

**1NO2** 78 / 91 / h 46-95-104

**1NO2** 78 / 91 / h 46-95-104

TW189 59 / 59 / h 44