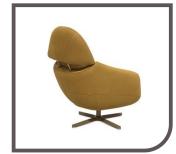

## Cornetta W189

- 1. Foam density in seat: HR3020 + HR4030
  2. Foam density in back: VP2510
  3. Metal feet in the standard version are finished with polished stainless steel, as option (op. 156) feet can be painted with powder paint (4 colours: white, black, gray, gold)
  4. Model has adjustable headrest, which is lifted and then tilted using buttons located in the edge of the seat (between the seat and the inside of the armrest). The button is hidden under the upholstery

  5. Possibility to produce multicolour furniture according to
- 5. Possibility to produce multicolour furniture according to coloristic zones
- 6. Model can have contrast stitchings

## DIMENSIONS: WIDTH/DEPTH/HEIGHT

**1NO2** 78 / 91 / h 46-95-104

TW189 59 / 59 / h 44

**1NO2** 78 / 91 / h 46-95-104

**1NO2** 78 / 91 / h 46-95-104

TW189 59 / 59 / h 44