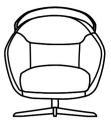

## Cornetta W189

- 1. Foam density in seat: HR3020 + HR4030
  2. Foam density in back: VP2510
  3. Metal feet in the standard version are finished with polished stainless steel, as option (op. 156) feet can be painted with powder paint (4 colours: white, black, gray, gold)
  4. Model has adjustable headrest, which is lifted and then tilted using buttons located in the edge of the seat (between the seat and the inside of the armrest). The button is hidden under the upholstery

  5. Possibility to produce multicolour furniture according to
- 5. Possibility to produce multicolour furniture according to coloristic zones
- 6. Model can have contrast stitchings