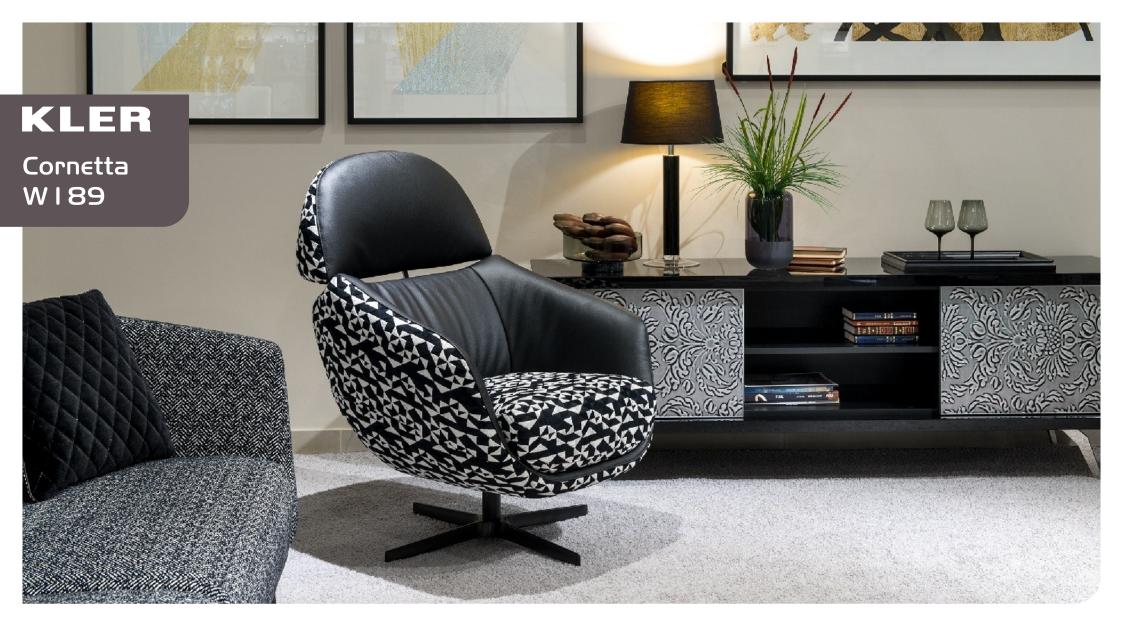

## **KLER**

## Cornetta W189

- 1. Foam density in seat: HR3020 + HR4030
  2. Foam density in back: VP2510
  3. Metal feet in the standard version are finished with polished stainless steel, as option (op. 156) feet can be painted with powder paint (4 colours: white, black, gray, gold)
  4. Model has adjustable headrest, which is lifted and then tilted using buttons located in the edge of the seat (between the seat and the inside of the armrest). The button is hidden under the upholstery

  5. Possibility to produce multicolour furniture according to
- 5. Possibility to produce multicolour furniture according to coloristic zones
- 6. Model can have contrast stitchings

## DIMENSIONS: WIDTH/DEPTH/HEIGHT

**1NO2** 78 / 91 / h 46-95-104

TW189 59 / 59 / h 44

**1NO2** 78 / 91 / h 46-95-104

**1NO2** 78 / 91 / h 46-95-104

TW189 59 / 59 / h 44