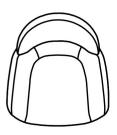

## Cornetta W189

- 1. Foam density in seat: HR3020 + HR4030
  2. Foam density in back: VP2510
  3. Metal feet in the standard version are finished with polished stainless steel, as option (op. 156) feet can be painted with powder paint (4 colours: white, black, gray, gold)
  4. Model has adjustable headrest, which is lifted and then tilted using buttons located in the edge of the seat (between the seat and the inside of the armrest). The button is hidden under the upholstery

  5. Possibility to produce multicolour furniture according to
- 5. Possibility to produce multicolour furniture according to coloristic zones
- 6. Model can have contrast stitchings