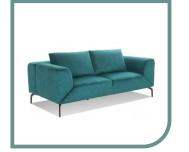

## Bellis **E127**

- 1. Foam density in seat: HR3020 + HR4030
  2. Foam density in back: VP2520
  3. Metal (powder painting) feet. Standard black
  4. Metal feet as an option (op. 156) can be painted with powder paint (colours: white, gray, gold, brown, light gray)
  5. Electrically adjustable seats (battery as an option)
  6. Movable armrests extend the sofa and create a comfortable place for the head (NOTE! Armrests in this position are not treated as an additional seating pleace)
  7. Extending the seat, lengthening the sofa by turning the armrests accordingly and removing the backrest cushions creates space for occasional sleeping

## DIMENSIONS: WIDTH/DEPTH/HEIGHT

146-206-251 / 46-70-96-100-120 / h 46-71-84 incl. feet 19 cm

146-206-251 / 46-70-96-100-120 / h 46-71-84 incl. feet 19 cm

146-206-251 / 46-70-96-100-120 / h 46-71-84 incl. feet 19 cm

146-177-200 / 46-70-96-100-120 / h 46-71-84 incl. feet 19 cm

73-102 / 66-110-134-166 / h 46-71-84 incl. feet 19 cm

74 / 57 / h 46 incl. feet 19 cm

279-301 / 166 / h 46-71-84 incl. feet 19 cm