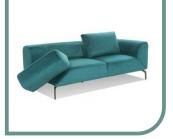

## Bellis **E127**

- 1. Foam density in seat: HR3020 + HR4030
  2. Foam density in back: VP2520
  3. Metal (powder painting) feet. Standard black
  4. Metal feet as an option (op. 156) can be painted with powder paint (colours: white, gray, gold, brown, light gray)
  5. Electrically adjustable seats (battery as an option)
  6. Movable armrests extend the sofa and create a comfortable place for the head (NOTE! Armrests in this position are not treated as an additional seating pleace)
  7. Extending the seat, lengthening the sofa by turning the armrests accordingly and removing the backrest cushions creates space for occasional sleeping

## DIMENSIONS: WIDTH/DEPTH/HEIGHT

146-206-251 / 46-70-96-100-120 / h 46-71-84 incl. feet 19 cm

146-206-251 / 46-70-96-100-120 / h 46-71-84 incl. feet 19 cm

146-206-251 / 46-70-96-100-120 / h 46-71-84 incl. feet 19 cm

146-177-200 / 46-70-96-100-120 / h 46-71-84 incl. feet 19 cm

73-102 / 66-110-134-166 / h 46-71-84 incl. feet 19 cm

74 / 57 / h 46 incl. feet 19 cm

279-301 / 166 / h 46-71-84 incl. feet 19 cm