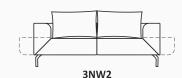

## Bellis **E127**

- 1. Foam density in seat: HR3020 + HR4030
  2. Foam density in back: VP2520
  3. Metal (powder painting) feet. Standard black
  4. Metal feet as an option (op. 156) can be painted with powder paint (colours: white, gray, gold, brown, light gray)
  5. Electrically adjustable seats (battery as an option)
  6. Movable armrests extend the sofa and create a comfortable place for the head (NOTE! Armrests in this position are not treated as an additional seating pleace)
  7. Extending the seat, lengthening the sofa by turning the armrests accordingly and removing the backrest cushions creates space for occasional sleeping

## DIMENSIONS: WIDTH/DEPTH/HEIGHT

146-206-251 / 46-70-96-100-120 / h 46-71-84 incl. feet 19 cm

146-206-251 / 46-70-96-100-120 / h 46-71-84 incl. feet 19 cm

146-206-251 / 46-70-96-100-120 / h 46-71-84 incl. feet 19 cm