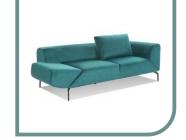

## Bellis **E127**

- 1. Foam density in seat: HR3020 + HR4030
  2. Foam density in back: VP2520
  3. Metal (powder painting) feet. Standard black
  4. Metal feet as an option (op. 156) can be painted with powder paint (colours: white, gray, gold, brown, light gray)
  5. Electrically adjustable seats (battery as an option)
  6. Movable armrests extend the sofa and create a comfortable place for the head (NOTE! Armrests in this position are not treated as an additional seating pleace)
  7. Extending the seat, lengthening the sofa by turning the armrests accordingly and removing the backrest cushions creates space for occasional sleeping

## DIMENSIONS: WIDTH/DEPTH/HEIGHT

146-206-251 / 46-70-96-100-120 / h 46-71-84 incl. feet 19 cm

146-206-251 / 46-70-96-100-120 / h 46-71-84 incl. feet 19 cm

146-206-251 / 46-70-96-100-120 / h 46-71-84 incl. feet 19 cm

146-177-200 / 46-70-96-100-120 / h 46-71-84 incl. feet 19 cm

73-102 / 66-110-134-166 / h 46-71-84 incl. feet 19 cm

74 / 57 / h 46 incl. feet 19 cm

279-301 / 166 / h 46-71-84 incl. feet 19 cm