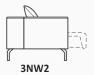

## Bellis **E127**

- 1. Foam density in seat: HR3020 + HR4030
  2. Foam density in back: VP2520
  3. Metal (powder painting) feet. Standard black
  4. Metal feet as an option (op. 156) can be painted with powder paint (colours: white, gray, gold, brown, light gray)
  5. Electrically adjustable seats (battery as an option)
  6. Movable armrests extend the sofa and create a comfortable place for the head (NOTE! Armrests in this position are not treated as an additional seating pleace)
  7. Extending the seat, lengthening the sofa by turning the armrests accordingly and removing the backrest cushions creates space for occasional sleeping

## DIMENSIONS: WIDTH/DEPTH/HEIGHT

146-206-251 / 46-70-96-100-120 / h 46-71-84 incl. feet 19 cm

146-206-251 / 46-70-96-100-120 / h 46-71-84 incl. feet 19 cm

146-206-251 / 46-70-96-100-120 / h 46-71-84 incl. feet 19 cm