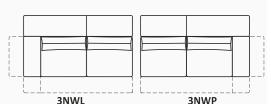

## Bellis **E127**

- 1. Foam density in seat: HR3020 + HR4030
  2. Foam density in back: VP2520
  3. Metal (powder painting) feet. Standard black
  4. Metal feet as an option (op. 156) can be painted with powder paint (colours: white, gray, gold, brown, light gray)
  5. Electrically adjustable seats (battery as an option)
  6. Movable armrests extend the sofa and create a comfortable place for the head (NOTE! Armrests in this position are not treated as an additional seating pleace)
  7. Extending the seat, lengthening the sofa by turning the armrests accordingly and removing the backrest cushions creates space for occasional sleeping

## DIMENSIONS: WIDTH/DEPTH/HEIGHT

146-206-251 / 46-70-96-100-120 / h 46-71-84 incl. feet 19 cm

146-206-251 / 46-70-96-100-120 / h 46-71-84 incl. feet 19 cm

146-206-251 / 46-70-96-100-120 / h 46-71-84 incl. feet 19 cm

146-177-200 / 46-70-96-100-120 / h 46-71-84 incl. feet 19 cm

73-102 / 66-110-134-166 / h 46-71-84 incl. feet 19 cm

74 / 57 / h 46 incl. feet 19 cm

279-301 / 166 / h 46-71-84 incl. feet 19 cm