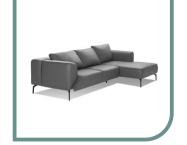

## Bellis **E127**

- 1. Foam density in seat: HR3020 + HR4030
  2. Foam density in back: VP2520
  3. Metal (powder painting) feet. Standard black
  4. Metal feet as an option (op. 156) can be painted with powder paint (colours: white, gray, gold, brown, light gray)
  5. Electrically adjustable seats (battery as an option)
  6. Movable armrests extend the sofa and create a comfortable place for the head (NOTE! Armrests in this position are not treated as an additional seating pleace)
  7. Extending the seat, lengthening the sofa by turning the armrests accordingly and removing the backrest cushions creates space for occasional sleeping

## DIMENSIONS: WIDTH/DEPTH/HEIGHT

146-206-251 / 46-70-96-100-120 / h 46-71-84 incl. feet 19 cm

146-206-251 / 46-70-96-100-120 / h 46-71-84 incl. feet 19 cm

146-206-251 / 46-70-96-100-120 / h 46-71-84 incl. feet 19 cm