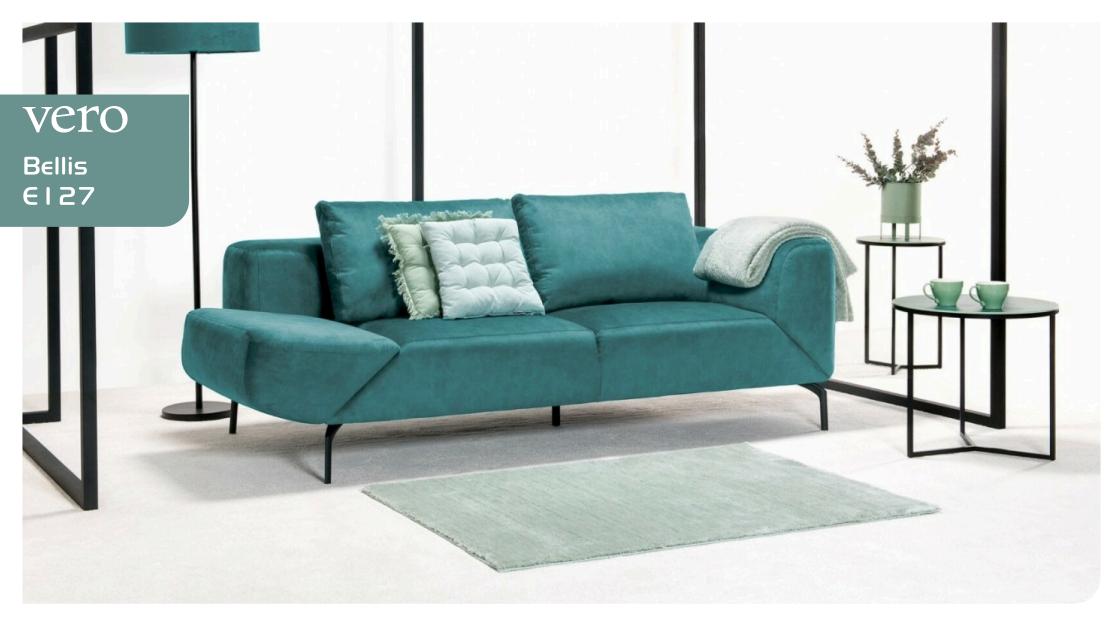

## vero

## Bellis **E127**

- 1. Foam density in seat: HR3020 + HR4030
  2. Foam density in back: VP2520
  3. Metal (powder painting) feet. Standard black
  4. Metal feet as an option (op. 156) can be painted with powder paint (colours: white, gray, gold, brown, light gray)
  5. Electrically adjustable seats (battery as an option)
  6. Movable armrests extend the sofa and create a comfortable place for the head (NOTE! Armrests in this position are not treated as an additional seating pleace)
  7. Extending the seat, lengthening the sofa by turning the armrests accordingly and removing the backrest cushions creates space for occasional sleeping

## DIMENSIONS: WIDTH/DEPTH/HEIGHT

146-206-251 / 46-70-96-100-120 / h 46-71-84 incl. feet 19 cm

146-206-251 / 46-70-96-100-120 / h 46-71-84 incl. feet 19 cm

146-206-251 / 46-70-96-100-120 / h 46-71-84 incl. feet 19 cm

146-177-200 / 46-70-96-100-120 / h 46-71-84 incl. feet 19 cm

73-102 / 66-110-134-166 / h 46-71-84 incl. feet 19 cm

74 / 57 / h 46 incl. feet 19 cm

279-301 / 166 / h 46-71-84 incl. feet 19 cm