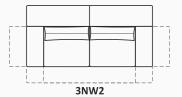

## Bellis **E127**

- 1. Foam density in seat: HR3020 + HR4030
  2. Foam density in back: VP2520
  3. Metal (powder painting) feet. Standard black
  4. Metal feet as an option (op. 156) can be painted with powder paint (colours: white, gray, gold, brown, light gray)
  5. Electrically adjustable seats (battery as an option)
  6. Movable armrests extend the sofa and create a comfortable place for the head (NOTE! Armrests in this position are not treated as an additional seating pleace)
  7. Extending the seat, lengthening the sofa by turning the armrests accordingly and removing the backrest cushions creates space for occasional sleeping

## DIMENSIONS: WIDTH/DEPTH/HEIGHT

146-206-251 / 46-70-96-100-120 / h 46-71-84 incl. feet 19 cm

146-206-251 / 46-70-96-100-120 / h 46-71-84 incl. feet 19 cm

146-206-251 / 46-70-96-100-120 / h 46-71-84 incl. feet 19 cm