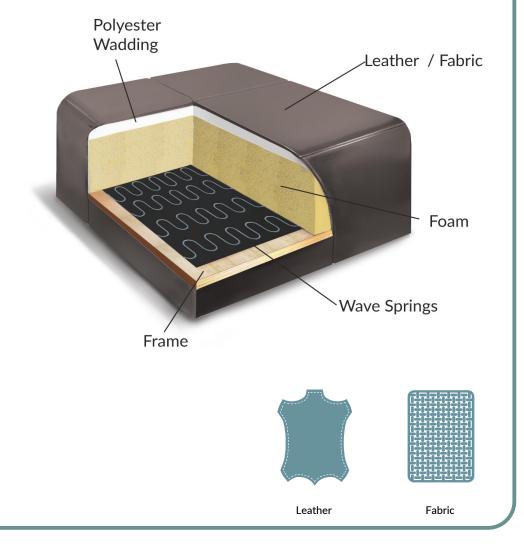

## Bellis **E127**

- 1. Foam density in seat: HR3020 + HR4030
  2. Foam density in back: VP2520
  3. Metal (powder painting) feet. Standard black
  4. Metal feet as an option (op. 156) can be painted with powder paint (colours: white, gray, gold, brown, light gray)
  5. Electrically adjustable seats (battery as an option)
  6. Movable armrests extend the sofa and create a comfortable place for the head (NOTE! Armrests in this position are not treated as an additional seating pleace)
  7. Extending the seat, lengthening the sofa by turning the armrests accordingly and removing the backrest cushions creates space for occasional sleeping