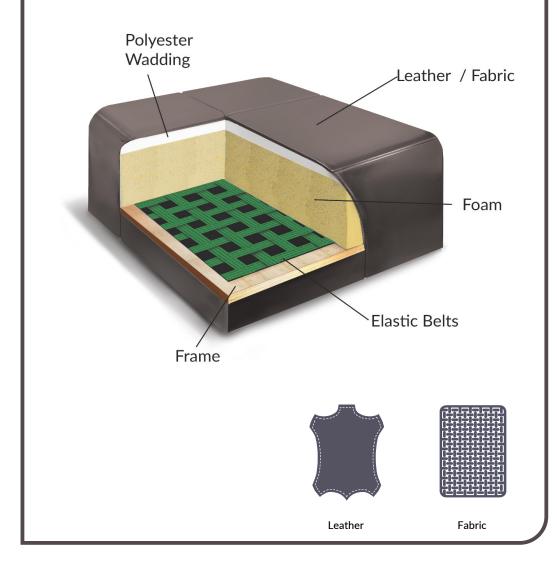

## **KLER**

Alto W177

- 1. Foam density in seat: VP2520 + VP3038 2. Foam density in back: VP2520

- Foam density in back: VP2520
   Metal (black chrome) feet
   Option 248 decorative stitching. On armrests and backs there is decorative stitching type "crosses", which can be made in colour of contrasting thread selected from the sample of contrasting threads (10 colours to choose)
   Contrast stitching applies only to decorative stitching type "crosses" on armrests and backs. Other stitching are made in colour of unbolston.
- "crosses" on armrests and backs. Other stitching are made in colour of upholstery