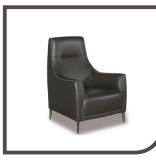

## **KLER**

Alto W177

- 1. Foam density in seat: VP2520 + VP3038 2. Foam density in back: VP2520

- Foam density in back: VP2520
   Metal (black chrome) feet
   Option 248 decorative stitching. On armrests and backs there is decorative stitching type "crosses", which can be made in colour of contrasting thread selected from the sample of contrasting threads (10 colours to choose)
   Contrast stitching applies only to decorative stitching type "crosses" on armrests and backs. Other stitching are made in colour of unbolston.
- "crosses" on armrests and backs. Other stitching are made in colour of upholstery

  6. In case of choosing model without option 248 all stitching will be made in colour of upholstery

  7. Possibility to produce multicolour furniture according to coloristic zones

80 / 85 / h 106

**1N2** 80 / 85 / h 106