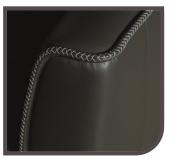

## **KLER**

Alto W177

- 1. Foam density in seat: VP2520 + VP3038 2. Foam density in back: VP2520

- Foam density in back: VP2520
   Metal (black chrome) feet
   Option 248 decorative stitching. On armrests and backs there is decorative stitching type "crosses", which can be made in colour of contrasting thread selected from the sample of contrasting threads (10 colours to choose)
   Contrast stitching applies only to decorative stitching type "crosses" on armrests and backs. Other stitching are made in colour of unbolston.
- "crosses" on armrests and backs. Other stitching are made in colour of upholstery