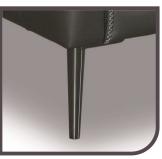

## **KLER**

Alto W177

- 1. Foam density in seat: VP2520 + VP3038 2. Foam density in back: VP2520

- Foam density in back: VP2520
   Metal (black chrome) feet
   Option 248 decorative stitching. On armrests and backs there is decorative stitching type "crosses", which can be made in colour of contrasting thread selected from the sample of contrasting threads (10 colours to choose)
   Contrast stitching applies only to decorative stitching type "crosses" on armrests and backs. Other stitching are made in colour of unbolston.
- "crosses" on armrests and backs. Other stitching are made in colour of upholstery