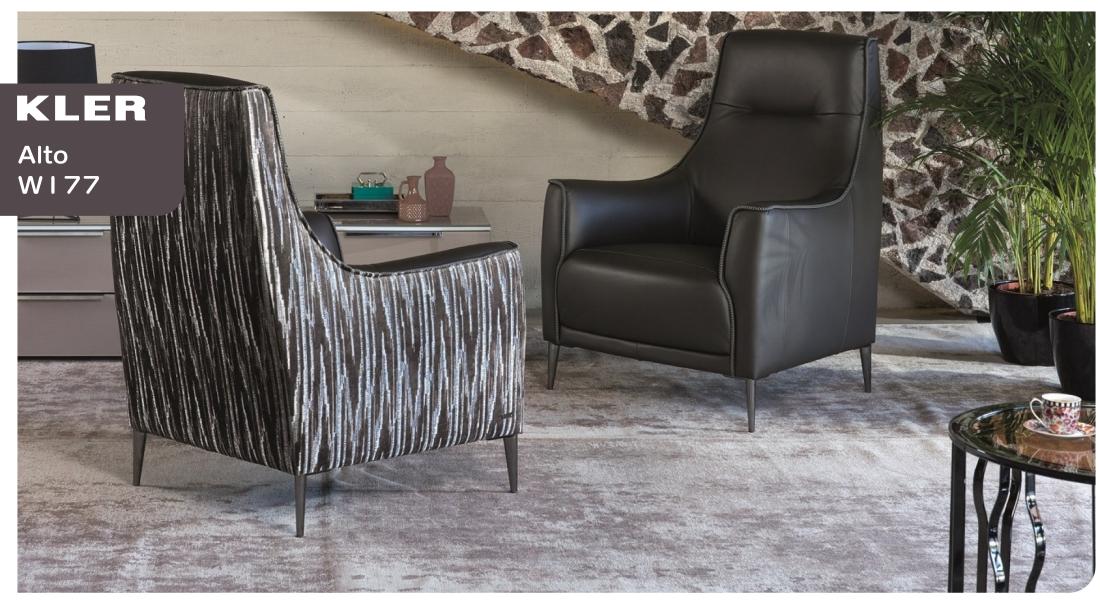

## **KLER**

Alto W177

- 1. Foam density in seat: VP2520 + VP3038 2. Foam density in back: VP2520

- Foam density in back: VP2520
   Metal (black chrome) feet
   Option 248 decorative stitching. On armrests and backs there is decorative stitching type "crosses", which can be made in colour of contrasting thread selected from the sample of contrasting threads (10 colours to choose)
   Contrast stitching applies only to decorative stitching type "crosses" on armrests and backs. Other stitching are made in colour of unbolston.
- "crosses" on armrests and backs. Other stitching are made in colour of upholstery

  6. In case of choosing model without option 248 all stitching will be made in colour of upholstery

  7. Possibility to produce multicolour furniture according to coloristic zones

80 / 85 / h 106

**1N2** 80 / 85 / h 106