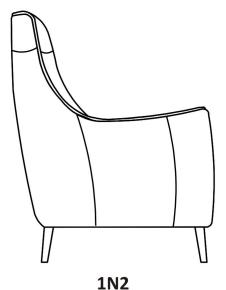

## **KLER**

Alto W177

- 1. Foam density in seat: VP2520 + VP3038 2. Foam density in back: VP2520

- Foam density in back: VP2520
   Metal (black chrome) feet
   Option 248 decorative stitching. On armrests and backs there is decorative stitching type "crosses", which can be made in colour of contrasting thread selected from the sample of contrasting threads (10 colours to choose)
   Contrast stitching applies only to decorative stitching type "crosses" on armrests and backs. Other stitching are made in colour of unbolston.
- "crosses" on armrests and backs. Other stitching are made in colour of upholstery

  6. In case of choosing model without option 248 all stitching will be made in colour of upholstery

  7. Possibility to produce multicolour furniture according to coloristic zones

80 / 85 / h 106

**1N2** 80 / 85 / h 106