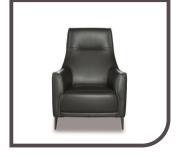

## **KLER**

Alto W177

- 1. Foam density in seat: VP2520 + VP3038 2. Foam density in back: VP2520

- Foam density in back: VP2520
   Metal (black chrome) feet
   Option 248 decorative stitching. On armrests and backs there is decorative stitching type "crosses", which can be made in colour of contrasting thread selected from the sample of contrasting threads (10 colours to choose)
   Contrast stitching applies only to decorative stitching type "crosses" on armrests and backs. Other stitching are made in colour of unbolston.
- "crosses" on armrests and backs. Other stitching are made in colour of upholstery

  6. In case of choosing model without option 248 all stitching will be made in colour of upholstery

  7. Possibility to produce multicolour furniture according to coloristic zones

80 / 85 / h 106

**1N2** 80 / 85 / h 106