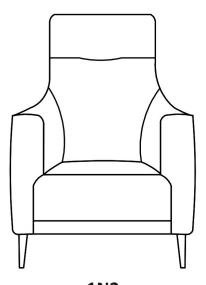

## **KLER**

Alto W177

- 1. Foam density in seat: VP2520 + VP3038 2. Foam density in back: VP2520

- Foam density in back: VP2520
   Metal (black chrome) feet
   Option 248 decorative stitching. On armrests and backs there is decorative stitching type "crosses", which can be made in colour of contrasting thread selected from the sample of contrasting threads (10 colours to choose)
   Contrast stitching applies only to decorative stitching type "crosses" on armrests and backs. Other stitching are made in colour of unbolston.
- "crosses" on armrests and backs. Other stitching are made in colour of upholstery

  6. In case of choosing model without option 248 all stitching will be made in colour of upholstery

  7. Possibility to produce multicolour furniture according to coloristic zones

80 / 85 / h 106

**1N2** 80 / 85 / h 106