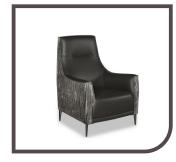

## **KLER**

Alto W177

- 1. Foam density in seat: VP2520 + VP3038 2. Foam density in back: VP2520

- Foam density in back: VP2520
   Metal (black chrome) feet
   Option 248 decorative stitching. On armrests and backs there is decorative stitching type "crosses", which can be made in colour of contrasting thread selected from the sample of contrasting threads (10 colours to choose)
   Contrast stitching applies only to decorative stitching type "crosses" on armrests and backs. Other stitching are made in colour of unbolston.
- "crosses" on armrests and backs. Other stitching are made in colour of upholstery

  6. In case of choosing model without option 248 all stitching will be made in colour of upholstery

  7. Possibility to produce multicolour furniture according to coloristic zones

80 / 85 / h 106

**1N2** 80 / 85 / h 106