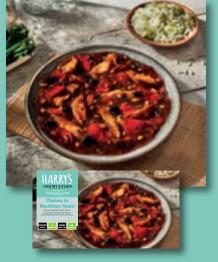

#### CHINESE MEALS | SINGLE SERVE

Sweet & Sour Chicken 375g

Chicken Chow Mein 375g

Beef in Blackbean Sauce 375g