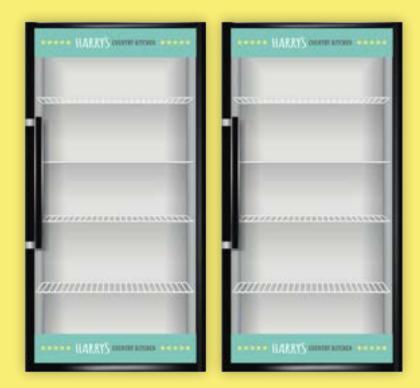

#### **FLEXIBLE FREEZER SOLUTIONS**

#### FREEZER PACKAGE

- $\cdot$  601L freezer cabinet
- $\cdot$  POS and planogram support
- Marketing and brand guidance support
- Freezer maintenance and servicing

#### EXISTING FREEZER UTILISATION

- POS and planogram support
- Marketing and brand guidance support