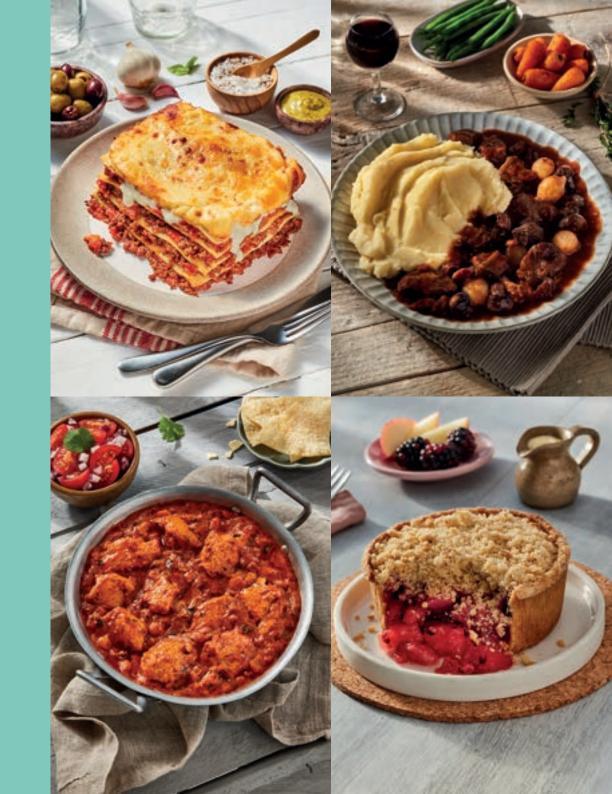

## THE HARRY'S RANGE

TRADITIONAL Single Serve Meals

CHINESE Single Serve Meals

INDIAN Single Serve Meals

Single Serve

Beef Lasagne 400g

Shepherd's Pie 400g

Cottage Pie 400g

HARRYSCOUNTRYNITCHEN.COM

Steak in Ale with Cheese Cobblers 400g

Lancashire Hot Pot 350g

**Creamy King Prawn Pasta 450**q

**Chicken & Bacon Pasta 400**g

Spaghetti Bolognese **400**g

**400**g

Lamb Moussaka

**Spaghetti with Meatballs 400**q

Ham & Mushroom Pasta 400g

Beef & Tomato Tagliatelle 450g

Beef Stew & Mash 400g

Chilli Con Carne 400g

Smoked Haddock Grafin 350g

#### CHINESE MEALS | SINGLE SERVE

Sweet & Sour Chicken 375g

Chicken Chow Mein 375g

Beef in Blackbean Sauce 375g

### DESSERTS SINGLE SERVE

Butterscotch & Treacle Pudding 185g

Spotted Dick 170g

### DESSERTS SINGLE SERVE

Apple Crumble 250g

Chocolate Pudding 185g

Lemon Sponge Cake 100g