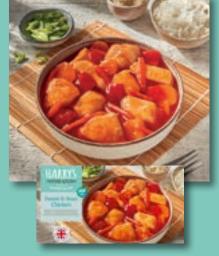

#### CHINESE MEALS | SINGLE SERVE

Sweet & Sour Chicken 375g

Chicken Chow Mein 375g

Beef in Blackbean Sauce 375g