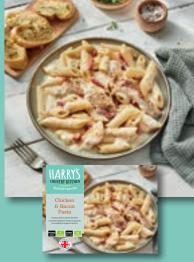

HARRYSCOUNTRYNITCHEN.COM

Steak in Ale with Cheese Cobblers 400g

Lancashire Hot Pot 350g

**Creamy King Prawn Pasta 450**q

**Chicken & Bacon Pasta 400**g

Spaghetti Bolognese **400**g

**400**g

Lamb Moussaka