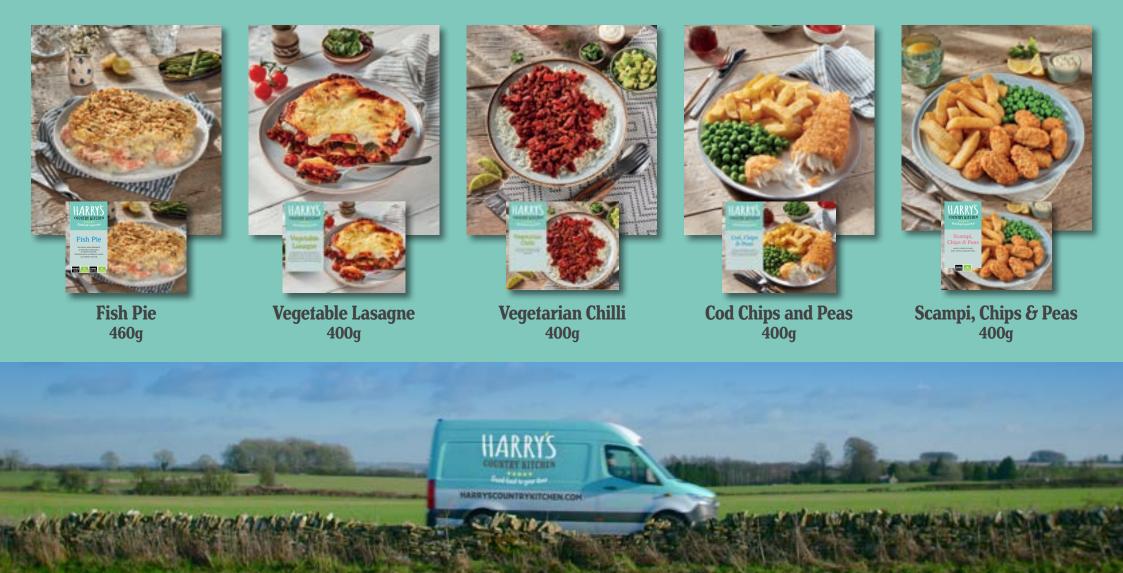

#### **FROZEN READY MEALS**

## THE HARRY'S RANGE

TRADITIONAL Single Serve Meals

CHINESE Single Serve Meals

INDIAN Single Serve Meals

Single Serve

Beef Lasagne 400g

Shepherd's Pie 400g

Cottage Pie 400g

HARRYSCOUNTRYNITCHEN.COM

Steak in Ale with Cheese Cobblers 400g

Lancashire Hot Pot 350g

**Creamy King Prawn Pasta 450**q

**Chicken & Bacon Pasta 400**g

Spaghetti Bolognese **400**g

**400**g

Lamb Moussaka

**Spaghetti with Meatballs 400**q

Ham & Mushroom Pasta 400g

Beef & Tomato Tagliatelle 450g

Beef Stew & Mash 400g

Chilli Con Carne 400g

Smoked Haddock Grafin 350g