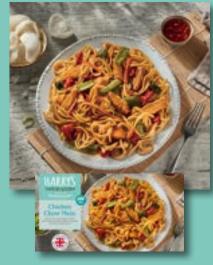

#### CHINESE MEALS | SINGLE SERVE

Sweet & Sour Chicken 375g

Chicken Chow Mein 375g

Beef in Blackbean Sauce 375g