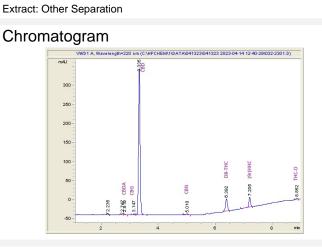

#### Cannabinoid Profile by HPLC

Cannabinoid mg/g % wt CBD 68.45 684.5 CBN 0.28 2.8 Delta-8-THC 8.83 88.3 9R HHC 7.73 77.3 THCO 0.84 8.4 **Total Cannabinoids** 861.3 86.13 **Calculated Delta-9-THC Yield** 0.00 0.00 Calculated CBD Yield 68.45 684.50 Calculated Maximum Delta-9-THC Yield = Delta-9-THC + 0.877 \* THCA