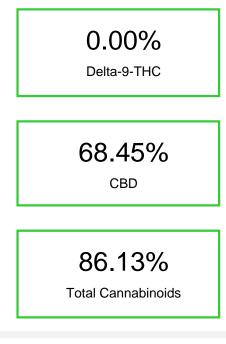

#### Cannabinoid Profile by HPLC

Cannabinoid mg/g % wt CBD 68.45 684.5 CBN 0.28 2.8 Delta-8-THC 8.83 88.3 9R HHC 7.73 77.3 THCO 0.84 8.4 **Total Cannabinoids** 861.3 86.13 **Calculated Delta-9-THC Yield** 0.00 0.00 Calculated CBD Yield 68.45 684.50 Calculated Maximum Delta-9-THC Yield = Delta-9-THC + 0.877 \* THCA