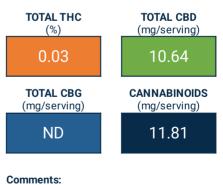

|                    |      |      |        | <b>3</b> <sup>1</sup> <b>3</b> |  |
|--------------------|------|------|--------|--------------------------------|--|
| THCA               | ND   | ND   | 0.0027 | ND                             |  |
| ∆9-THC             | 0.26 | 0.03 | 0.0027 | 1.17                           |  |
| ∆8-THC             | ND   | ND   | 0.0027 | ND                             |  |
| тнсу               | ND   | ND   | 0.0027 | ND                             |  |
| CBDA               | ND   | ND   | 0.0027 | ND                             |  |
| CBD                | 2.35 | 0.23 | 0.0027 | 10.64                          |  |
| CBDV               | ND   | ND   | 0.0027 | ND                             |  |
| CBN                | ND   | ND   | 0.0027 | ND                             |  |
| CBGA               | ND   | ND   | 0.0027 | ND                             |  |
| CBG                | ND   | ND   | 0.0027 | ND                             |  |
| CBC                | ND   | ND   | 0.0027 | ND                             |  |
| Total THC          | 0.26 | 0.03 |        | 1.17                           |  |
| Total CBD          | 2.35 | 0.23 |        | 10.64                          |  |
| Total CBG          | ND   | ND   |        | ND                             |  |
| Total Cannabinoids | 2.60 | 0.26 |        | 11.81                          |  |

Total THC = THC + (THCA \* 0.877) Total CBD = CBD + (CBDA \* 0.877) Total CBG = CBG + (CBGA \* 0.877)

Total Cannabinoids = Sum of all cannabinoids >LOD.

1 gummy/serving. Average gummy weight = 4.539g.