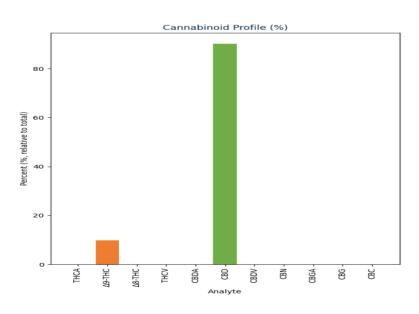

## **CANNABINOID SUMMARY**

| TUOA                                               | ND            | ND                       | 0.0007                                               | ND         |  |
|----------------------------------------------------|---------------|--------------------------|------------------------------------------------------|------------|--|
| Cannabinoid                                        | Result (mg/g) | Result (%)               | LOD (%)                                              | mg/Serving |  |
| Sample Prep Date: 04/10<br>Sample Prep Analyst ID: |               |                          | t <b>e:</b> 04/10/2023 06:44 PM<br>Agilent HPLC I-33 | Μ          |  |
| Analysis Batch ID: WO-23040613                     |               | Analysis Method: SOP 6.6 |                                                      |            |  |
|                                                    |               |                          |                                                      |            |  |

|                    |      |      |        | <b>3</b> <sup>1</sup> <b>3</b> |  |
|--------------------|------|------|--------|--------------------------------|--|
| THCA               | ND   | ND   | 0.0027 | ND                             |  |
| ∆9-THC             | 0.26 | 0.03 | 0.0027 | 1.17                           |  |
| ∆8-THC             | ND   | ND   | 0.0027 | ND                             |  |
| тнсу               | ND   | ND   | 0.0027 | ND                             |  |
| CBDA               | ND   | ND   | 0.0027 | ND                             |  |
| CBD                | 2.35 | 0.23 | 0.0027 | 10.64                          |  |
| CBDV               | ND   | ND   | 0.0027 | ND                             |  |
| CBN                | ND   | ND   | 0.0027 | ND                             |  |
| CBGA               | ND   | ND   | 0.0027 | ND                             |  |
| CBG                | ND   | ND   | 0.0027 | ND                             |  |
| CBC                | ND   | ND   | 0.0027 | ND                             |  |
| Total THC          | 0.26 | 0.03 |        | 1.17                           |  |
| Total CBD          | 2.35 | 0.23 |        | 10.64                          |  |
| Total CBG          | ND   | ND   |        | ND                             |  |
| Total Cannabinoids | 2.60 | 0.26 |        | 11.81                          |  |