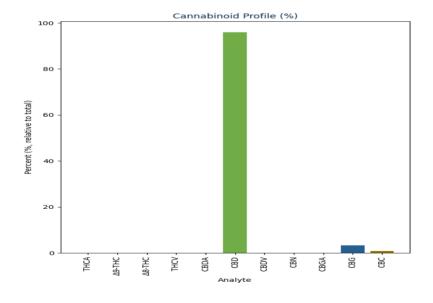

| Cannabinoid               | Result (%) | Result (mg/g) | LOD (%) | mg/Serving | mg/Package |
|---------------------------|------------|---------------|---------|------------|------------|
| THCA                      | ND         | ND            | 0.03    | ND         | ND         |
| Δ9-THC                    | ND         | ND            | 0.03    | ND         | ND         |
| Δ8-THC                    | ND         | ND            | 0.03    | ND         | ND         |
| THCV                      | ND         | ND            | 0.03    | ND         | ND         |
| CBDA                      | ND         | ND            | 0.03    | ND         | ND         |
| CBD                       | 15.59      | 155.91        | 0.03    | 155.91     | 4677.15    |
| CBDV                      | ND         | ND            | 0.03    | ND         | ND         |
| CBN                       | ND         | ND            | 0.03    | ND         | ND         |
| CBGA                      | ND         | ND            | 0.03    | ND         | ND         |
| CBG                       | 0.54       | 5.42          | 0.03    | 5.42       | 162.75     |
| CBC                       | 0.13       | 1.28          | 0.03    | 1.28       | 38.50      |
| Total THC                 | ND         | ND            |         | ND         | ND         |
| Total CBD                 | 15.59      | 155.91        |         | 155.91     | 4677.15    |
| Total CBG                 | 0.54       | 5.42          |         | 5.42       | 162.75     |
| <b>Total Cannabinoids</b> | 16.26      | 162.61        |         | 162.61     | 4878.39    |