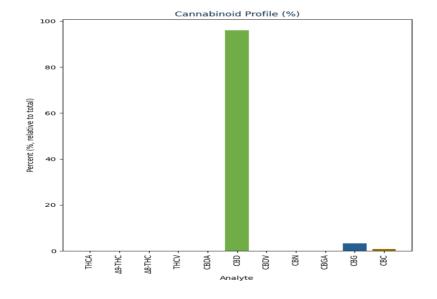

| Cannabinoid               | Result (%) | Result (mg/g) | LOD (%) | mg/Serving | mg/Package |
|---------------------------|------------|---------------|---------|------------|------------|
| THCA                      | ND         | ND            | 0.03    | ND         | ND         |
| Δ9-THC                    | ND         | ND            | 0.03    | ND         | ND         |
| Δ8-THC                    | ND         | ND            | 0.03    | ND         | ND         |
| THCV                      | ND         | ND            | 0.03    | ND         | ND         |
| CBDA                      | ND         | ND            | 0.03    | ND         | ND         |
| CBD                       | 9.86       | 98.57         | 0.03    | 98.57      | 2957.05    |
| CBDV                      | ND         | ND            | 0.03    | ND         | ND         |
| CBN                       | ND         | ND            | 0.03    | ND         | ND         |
| CBGA                      | ND         | ND            | 0.03    | ND         | ND         |
| CBG                       | 0.33       | 3.30          | 0.03    | 3.30       | 98.96      |
| CBC                       | 0.08       | 0.82          | 0.03    | 0.82       | 24.69      |
| Total THC                 | ND         | ND            |         | ND         | ND         |
| Total CBD                 | 9.86       | 98.57         |         | 98.57      | 2957.05    |
| Total CBG                 | 0.33       | 3.30          |         | 3.30       | 98.96      |
| <b>Total Cannabinoids</b> | 10.27      | 102.69        |         | 102.69     | 3080.69    |