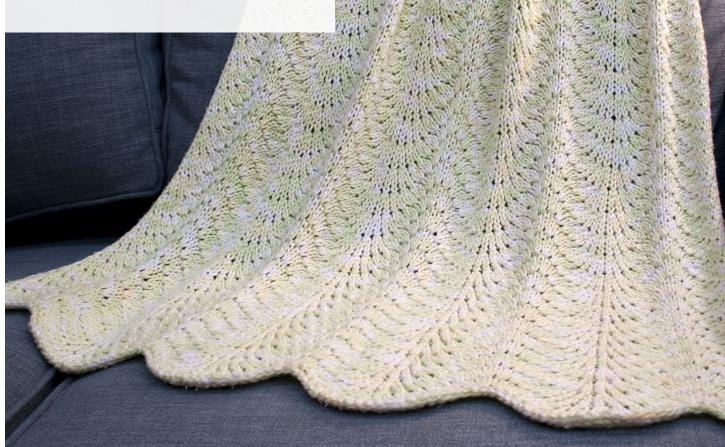

finished dimensions 30" wide x 40" long

## yarn

Blue Sky Alpacas Worsted Cotton Multi (100% Cotton; 150 yds / 67 g) 6 skeins, shown in 6804 - Limeade **Note:** If you substitute the cotton worsted solid color you will only need 4 skeins.

## gauge

16.5 sts x 18 rows = 4" x 4" in pattern.

notions tapestry needle, blocking wires & pins (optional)

Cast on 124 Stitches Knit two rows

Row 1: K2, \*k2tog 4 times, kfb 8 times, k2tog 4 times\* repeat between stars 5 times, k2
Row 2: K2, purl until 2 stitches remain, k2
Row 3: Knit all
Row 4: K2, purl until 2 stitches remain, k2

Repeat pattern until desired length is reached, ending after completing row 1.

Knit two rows. Bind off all sts.

finishing Weave in ends and block to measurements.

www.hillcountryweavers.com