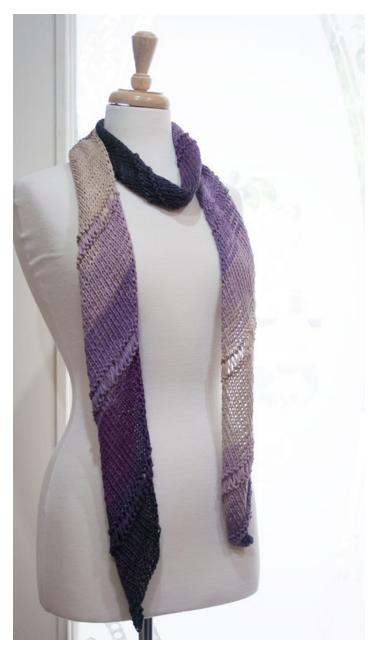

#### yarn

LANG Sol Degrade (100% cotton; 200m / 100g). 1 ball - color 46

## stitch patterns

**Bias Stockinette Stitch:** 

Row 1 (RS): k1, kfb, knit until 3 sts remain, k2tog, k1 Row 2: purl

### **Eyelet Stitch:**

Row 1 (RS): k1, kfb, knit until 3 sts remain, k2tog, k1

Row 2: knit across, wrapping yarn 2 times around

needle on each stitch

Row 3: repeat Row 1 dropping extra wraps

Row 4: knit