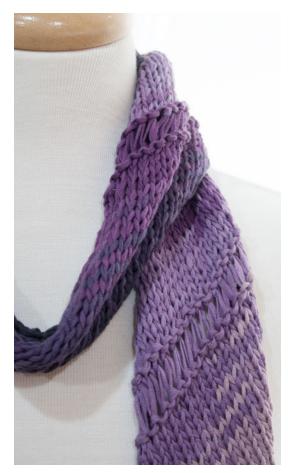

### **Eyelet Stitch:**

Row 1 (RS): k1, kfb, knit until 3 sts remain, k2tog, k1

Row 2: knit across, wrapping yarn 2 times around

needle on each stitch

Row 3: repeat Row 1 dropping extra wraps

Row 4: knit