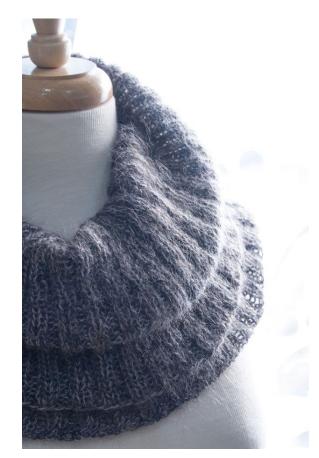

# Like it, then Love it

## Yarn:

1 skein each:

Classic Elite Silky Alpaca Lace (70% Baby Alpaca, 30% Silk; 460yds / 50g) 2457 Deep Blue Smoke

Filatura Di Crosa Nirvana (100% Extrafine Merino Wool; 372yds / 25g) 12 Dove Grey

Shibui Silk Cloud (60% Kid Mohair, 40% Silk; 330yds / 25g) 2022 Mineral

#### **Directions:**

Cast on 152 stitches, place marker and join for working in the round. Be careful not twist.

Row 1: \*Knit 2, Purl 2, repeat from \*

Work in Knit 2, Purl 2 ribbing until cowl measures 16" from cast on edge.

Bind off very loosely in pattern.