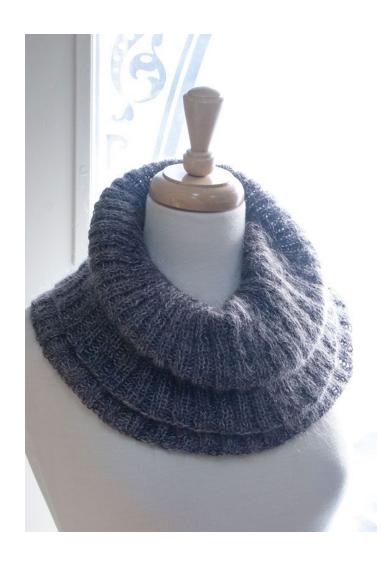

# Like it, then Love it

## Yarn:

1 skein each:

Classic Elite Silky Alpaca Lace (70% Baby Alpaca, 30% Silk; 460yds / 50g) 2457 Deep Blue Smoke

Filatura Di Crosa Nirvana (100% Extrafine Merino Wool; 372yds / 25g) 12 Dove Grey

Shibui Silk Cloud (60% Kid Mohair, 40% Silk; 330yds / 25g) 2022 Mineral

#### **Directions:**

Cast on 152 stitches, place marker and join for working in the round. Be careful not twist.

Row 1: \*Knit 2, Purl 2, repeat from \*

Work in Knit 2, Purl 2 ribbing until cowl measures 16" from cast on edge.

Bind off very loosely in pattern.