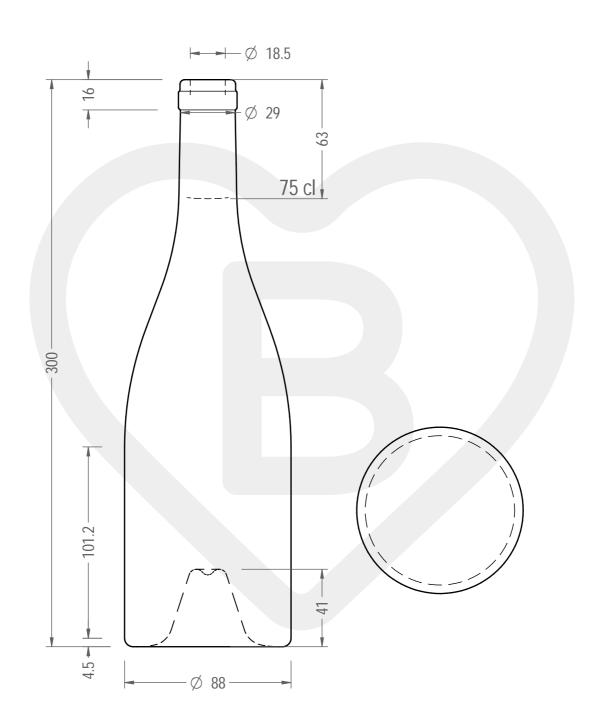

## **ITEM**

## **BOT. BORG ASTRA 750 S VA IC BA \$**

**VERDE ANTICO** 

This drawing is approximate and not binding - Berlin Packaging Italy S.p.A. does not assume any guarantee or obligation for use of this drawing or for information contained therein

| Brimful capacity (c.c.):                                       | 772     | Weight (g):                | 750         |
|----------------------------------------------------------------|---------|----------------------------|-------------|
| Finish:                                                        | SUGHERO | Minimum through bore (mm): | -           |
| Pressure resistance (bar):                                     | -       | ITEM COL                   | DE. 25752D2 |
| For full technical details please contact sales representative |         | ITEM CODE: <i>35753P3</i>  |             |