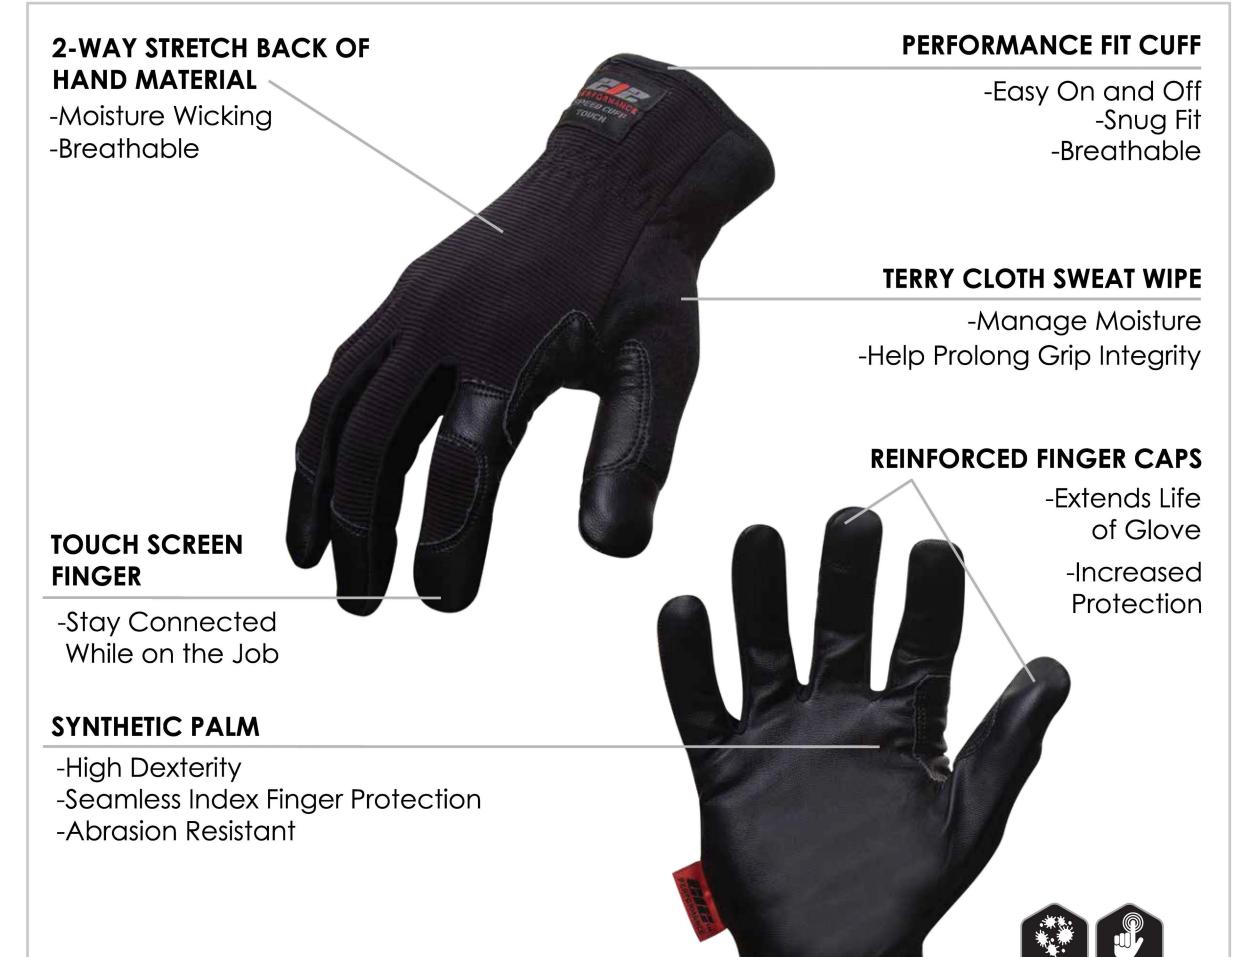

## 212 SPEED CUFF TOUCH

The 212 SPEED CUFF TOUCH is the work horse of our high-dexterity glove line. Made specifically for extreme tactile sensitivity, this glove offers the protection you need without sacrificing any dexterity or flexibility. The open cuff design allows easy on-and-off access while helping to keep your hands cool.

- 2-way stretch material
- Synthetic palm material
- Terry cloth sweat wipe
- EZ fit cuff
- Reinforced finger caps