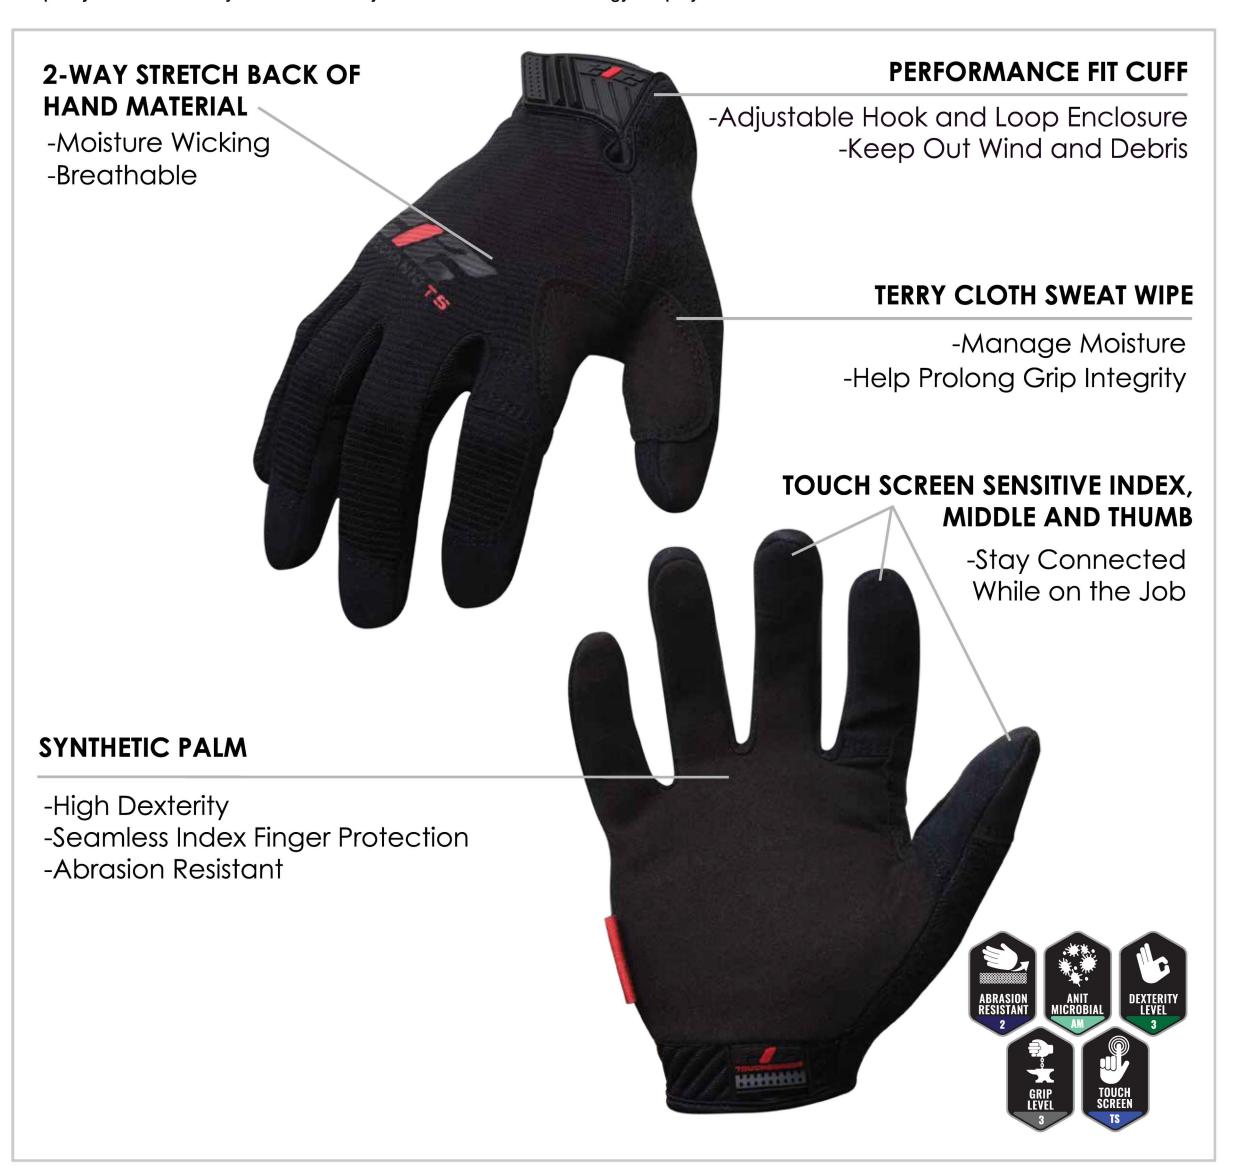

## 212 MECHANIC TOUCH

Stay connected while on the job. The 212 MECHANIC TOUCH is the superior hybrid solution for marrying hard work and technology. High quality materials allow you to work all day while touchscreen technology keeps you connected.

**UOM: PR** 

OTHER COLORS AVAILABLE

- 2-way stretch material
- Synthetic palm material
- Terry cloth sweat wipe
- Performance fit cuff
- Touch screen