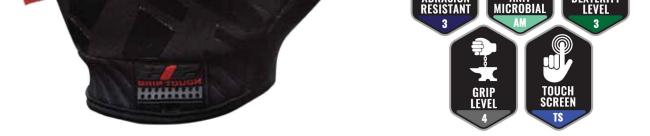

## 212 GRIP TOUCH

The 212 GRIP TOUCH is a combination of brute strength, maximum dexterity, and touch screen technology. The 100% silicone GRIP CONTROL palm offers 3x the grip of other synthetic or leather palms and reduces hand fatigue by 20%. Work longer, work harder with this professional-grade grip glove.

- 2-way stretch material
- Synthetic palm material
- Silicone grip palm
- Performance fit cuff
- Touch screen