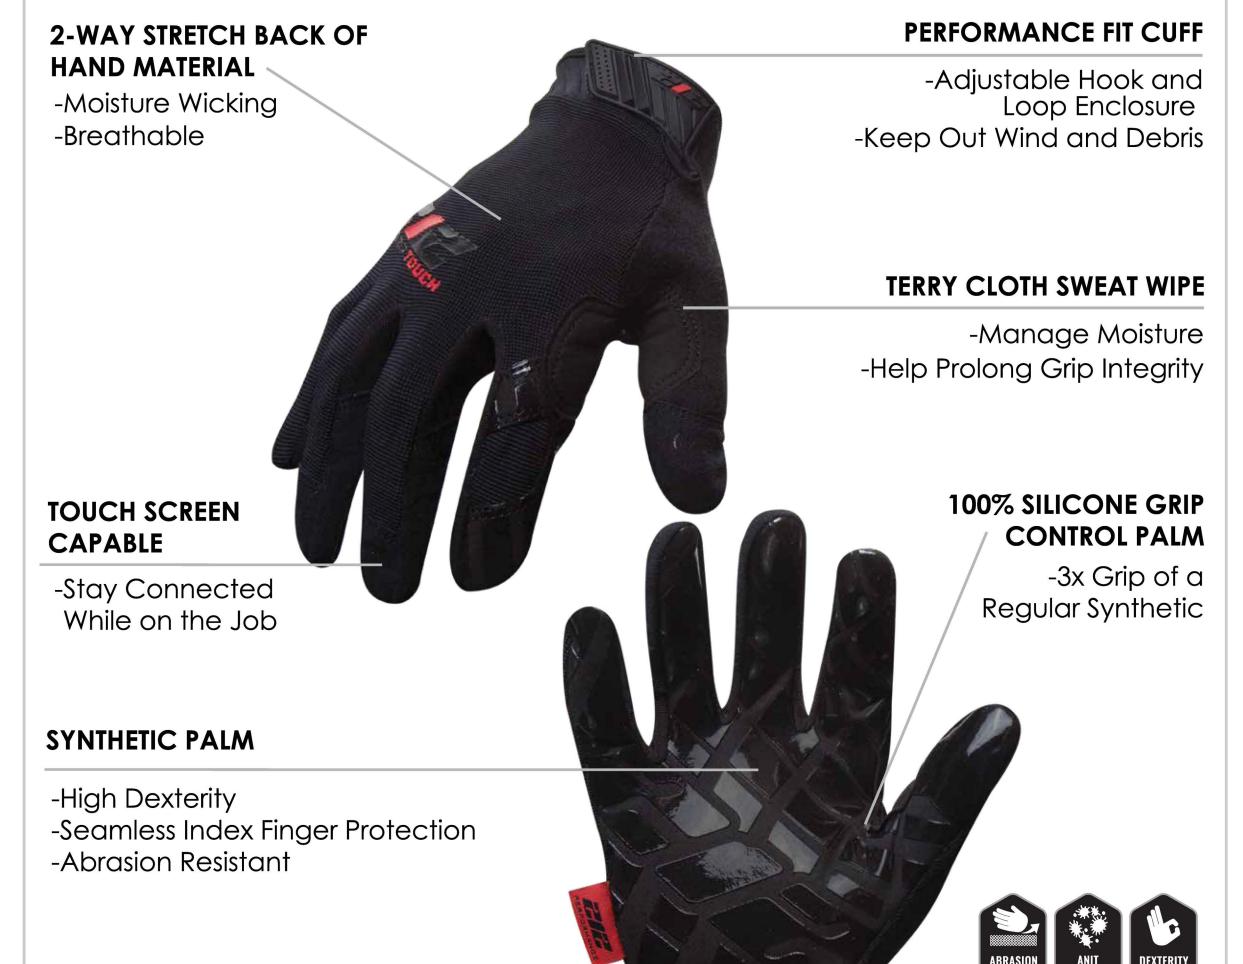

## 212 GRIP TOUCH

The 212 GRIP TOUCH is a combination of brute strength, maximum dexterity, and touch screen technology. The 100% silicone GRIP CONTROL palm offers 3x the grip of other synthetic or leather palms and reduces hand fatigue by 20%. Work longer, work harder with this professional-grade grip glove.

- 2-way stretch material
- Synthetic palm material
- Silicone grip palm
- Performance fit cuff
- Touch screen