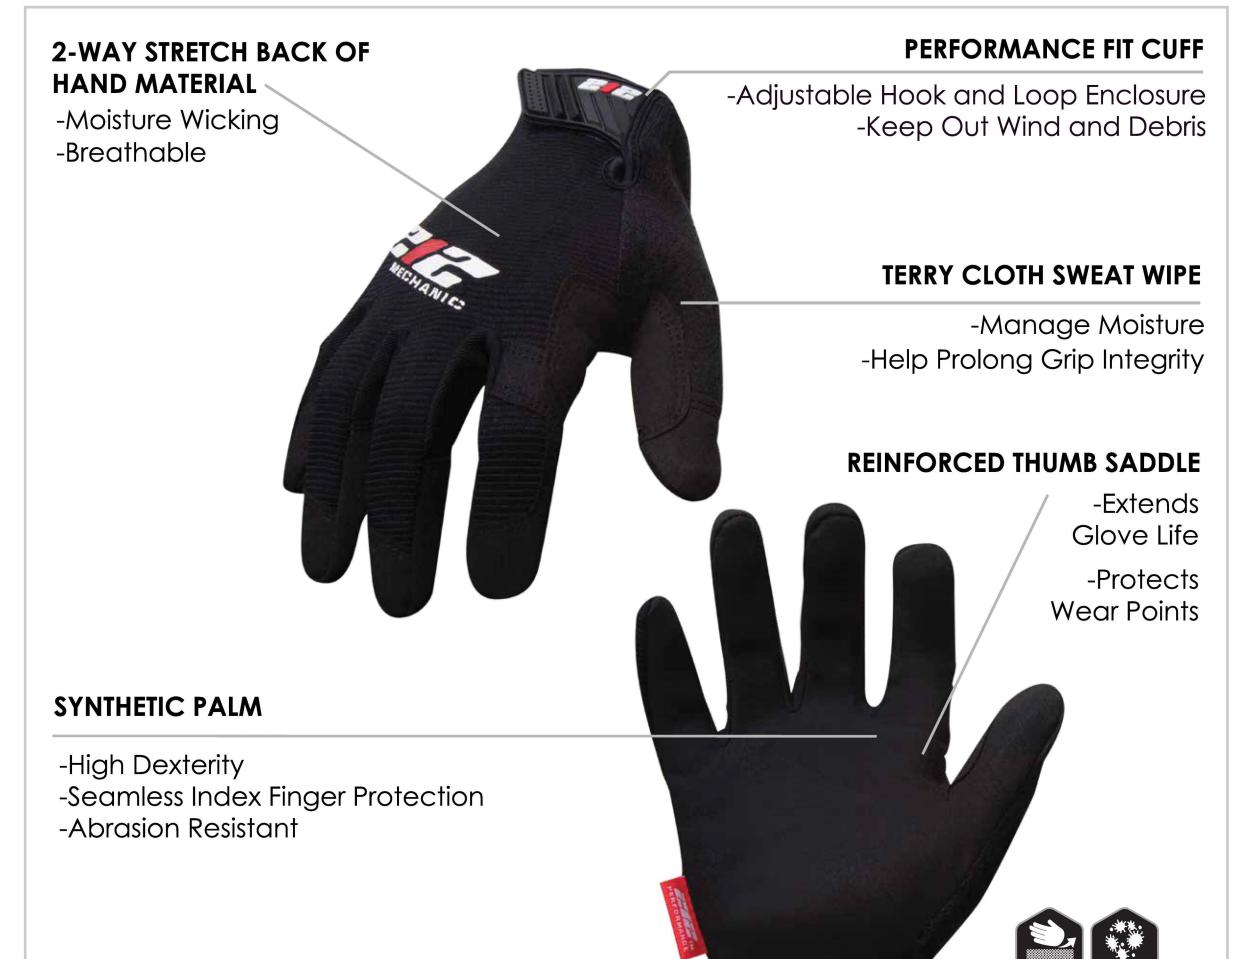

# **212 MECHANIC**

The 212 MECHANIC is the ultimate general utility glove. Quality materials, with superior fit and design, make this glove one of the most comfortable/functional gloves in the market. Designed for comfort and built for battle, this glove has everything you need to protect your hands while on the job.

### 2-way stretch material

• Synthetic palm material

RESISTANT

- Terry cloth sweat wipe
- Performance fit cuff
- Reinforced finger caps