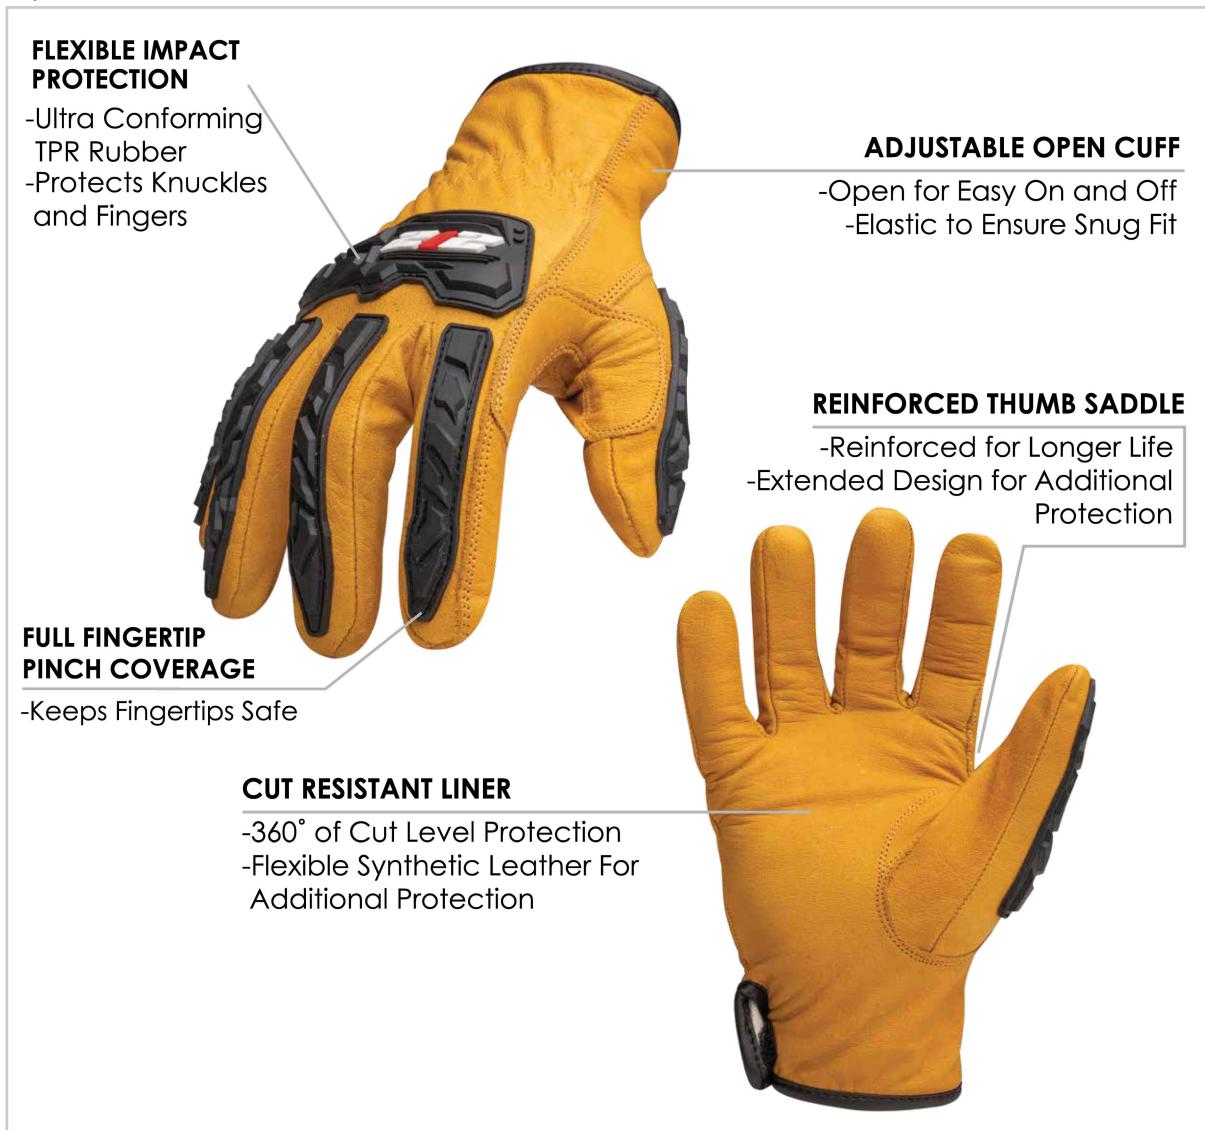

## 212 IMPACT LEATHER DRIVER C5

The 212 LEATHER Driver C5 is the ultimate work glove for dirty jobs. Complete with abrasion resistant buffalo leather, a cut 5 liner and patented TPR impact protection, this glove can handle anything. Don't let the hard work slow you down, knock it out with the 212 Impact Driver C5.

**UOM: PR** 

- Buffalo Leather Construction
- Leather Reinforced
   Thumb Saddle
- Level 5 Cut Resistance
- TPR Impact Protection